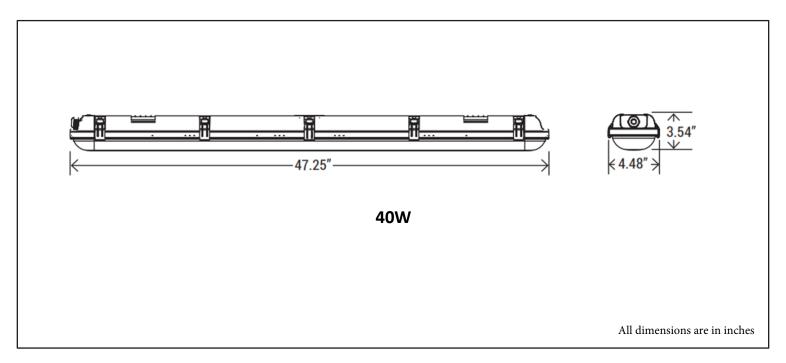

## **Dimensions**

## **Specifications**

| Part Number   | Input Power | Input Voltage | Efficiency | CCT Selectable | Light<br>Distribution | CRI | Certificates | Warranty |
|---------------|-------------|---------------|------------|----------------|-----------------------|-----|--------------|----------|
| JH-VTL40W-54C | 40W         | 100-227VAC    | 142Lm/W    | 3k/4k/5k       | 118°                  | 80+ | ETL          | 5 Years  |