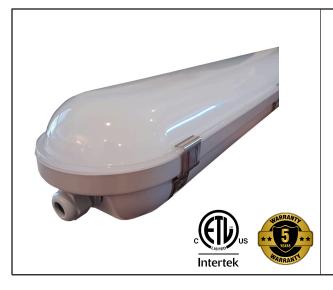

## **LED Vapor Tight Light**

## **PRODUCT DESCRIPTION**

The 4ft Vapor Tight LED light is engineered for challenging environments where dust, moisture, and humidity are factors. Ideal for parking garages, stairwells, and industrial settings, this fixture's durable construction ensures long-lasting performance. With integrated LED technology, it provides energy-efficient lighting with a bright, even glow. Easy to install and maintain, this vapor tight light is a reliable and cost-effective lighting solution for your needs.