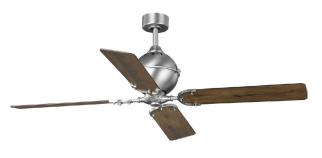

### **Description:**

This ceiling fan offers a charming rustic look ideal for farmhouse-style spaces in need of a fresh breeze. Four plywood blades attach to the fixture's center by finely detailed metal arms. The fan's center is coated in a beautiful antique nickel finish to complement your home decor.

#### **Specifications:**

- · Antique Nickel (-081)
- Steel Construction
- Four plywood blades attach to the fixture's center by finely detailed metal arms.
- The fan's center is coated in a beautiful antique nickel finish to complement your home decor.
  This ceiling fan offers a charming rustic look ideal for farmhouse-style spaces in need of a fresh
- breeze.
- Ideal for any living room, great room, or bedroom.
- Perfect for farmhouse or rustic settings.
- Measures 56-inch width by 17.813-inch height.
- Light kit not included.
- Able to be fully dimmable with dimmable bulbs.
- Includes installation instructions and mounting hardware.
- · Progress Lighting products are designed for exceptional quality, reliability, and functionality.
- Canopy80" of wire supplied