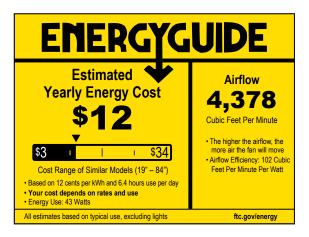

#### Performance:

| Input Voltage   | 120 V                     |
|-----------------|---------------------------|
| Input Frequency | 60 Hz                     |
| Warranty        | Limited Lifetime warranty |
| Labels          | cULus Dry location listed |