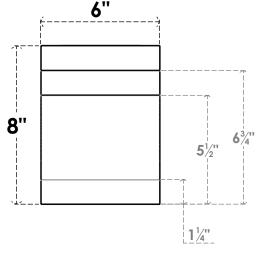

## ITEM NUMBER: RFTURO060X08000X20000X008MED00RCPR

6"W X 8"H X 20"L TIMBERTHANE ROUGH CEDAR MEDITERRANEAN FAUX WOOD OPEN RAFTER TAIL. 20" 8"L END, PRIMED TAN

**FRONT PROFILE** 

**ISOMETRIC** 

GENERATED DATE: 03/02/2023