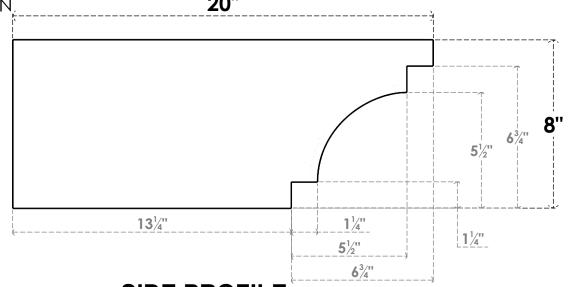

## ITEM NUMBER: RFTURO060X08000X20000X008MED00RCPR

6"W X 8"H X 20"L TIMBERTHANE ROUGH CEDAR MEDITERRANEAN FAUX WOOD OPEN RAFTER TAIL. 20" 8"L END, PRIMED TAN

**FRONT PROFILE** 

**ISOMETRIC** 

GENERATED DATE: 03/02/2023