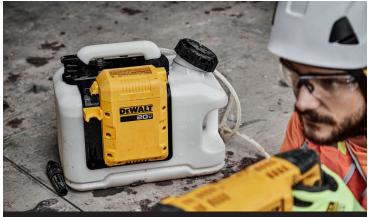

# DCE6820B 20V MAX\* POWERED WATER TANK (BARE TOOL)

A convenient way to provide a non-potable water supply to the jobsite. (Battery and charger sold separately.)

\*Maximum initial battery voltage (measured without a workload) is 20 volts. Nominal voltage is 18. \*\*Per charge, using a DCB205 5.0 Ah Battery (sold separately). DEWALT PERFORM & PROTECT™ line of tools is designed to provide a high level of one or more of the following: dust containment, control, or low vibration, without sacrificing performance.

An in the second second

DCE6820BSS

Gives steady water flow without having to be manually pressurized