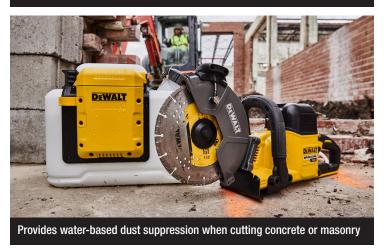

#### **RELATED PRODUCTS**

**DCS692** 

<sup>\*</sup>Maximum initial battery voltage (measured without a workload) is 60 volts. Nominal voltage is 54.

Copyright ©2024 DEWALT. The following are trademarks for one or more DEWALT power tools, accessories, anchors and concrete adhesives: The yellow and black color scheme; the "D"-shaped air intake grill; the array of pyramids on the handgrip; the kit box configuration; and the array of lozenge-shaped humps on the surface of the tool

An in the second second

DCE6820BSS

Gives steady water flow without having to be manually pressurized