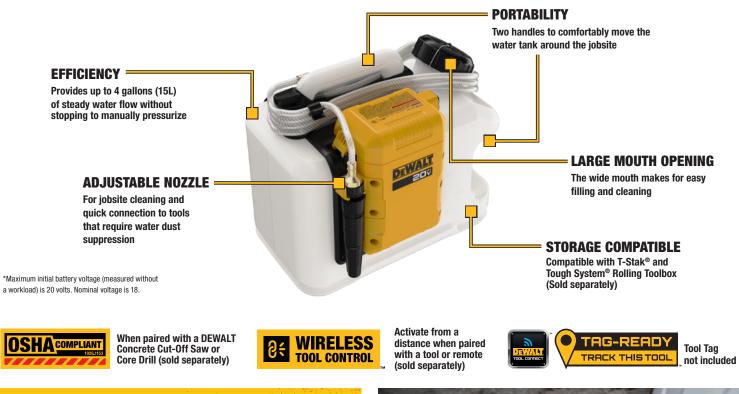

# DCE6820B 20V MAX\* POWERED WATER TANK (BARE TOOL)

A convenient way to provide a non-potable water supply to the jobsite. (Battery and charger sold separately.)

\*Maximum initial battery voltage (measured without a workload) is 20 volts. Nominal voltage is 18. \*\*Per charge, using a DCB205 5.0 Ah Battery (sold separately). DEWALT PERFORM & PROTECT™ line of tools is designed to provide a high level of one or more of the following: dust containment, control, or low vibration, without sacrificing performance.

## **20V MAX\* POWERED WATER TANK (BARE TOOL)**

#### **SPECIFICATIONS**

| MAX PSI (BAR)                       | 23 PSI (1.6 Bar)      |
|-------------------------------------|-----------------------|
| FLOW RATE                           | 0.74 Gal./Min.        |
| /OLTAGE                             | 20V MAX*              |
| TANK CAPACITY                       | 4 Gallons (15 Liters) |
| .PA (emission sound pressure level) | 65 dB(A)              |
| DIMENSIONS                          | 16.1 x 11 x 13 in.    |
| IP RATING                           | IPX4                  |
|                                     |                       |