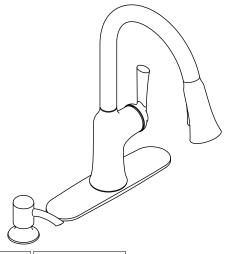

## **KOHLER** Faucets Pull-down kitchen faucet with soap/lotion dispenser K-R23089-SD

#### **Features**

- Two-function pull-down sprayhead allows you to switch from aerated stream to Sweep® sprav.
- Sweep® spray features specially angled nozzles that form a wide, powerful blade of water to sweep your dishes and sink clean.
- KOHLER ceramic disc valves exceed industry longevity standards for a lifetime of durable performance.
- ProMotion® technology's light, quiet braided hose and swiveling ball joint make the pull-down sprayhead easier and more comfortable to use.
- MasterClean™ sprayface features an easy-to-clean surface that withstands mineral buildup.
- High-arch swivel spout offers superior clearance for filling pitchers and cleaning.
- Single lever handle is simple to use and makes adjusting water temperature easy.
- Includes top-filled soap/lotion dispenser.
- DockNetik® secure docking system locks sprayhead into place when not in use.