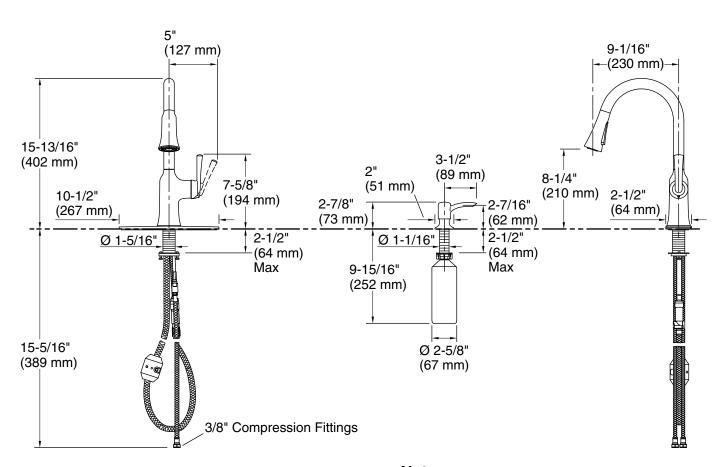

## **Technical Information**

All product dimensions are nominal.

Drain included: No

Spout:

Spout reach: 9-1/16" (230 mm) Handle clearance: 3-5/8" (92 mm)