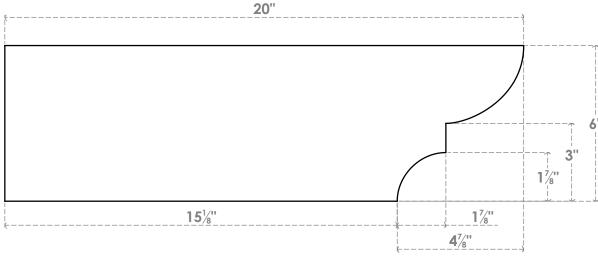

## RFTP04X06X20RID

4"W X 6"H X 20"L RIDGEWOOD ARCHITECTURAL GRADE PVC RAFTER TAIL

## SIDE PROFILE