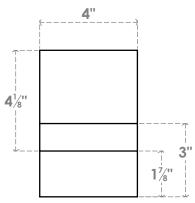

## RFTP04X06X20RID

4"W X 6"H X 20"L RIDGEWOOD ARCHITECTURAL GRADE PVC RAFTER TAIL

## **FRONT PROFILE**

**ISOMETRIC** 

**EKENA MILLWORK** 2300 WEST MAIN ST. CLARKSVILLE, TX 75426 TOLL FREE: 866-607-0453 WWW.EKENAMILLWORK.COM

- 1. INSTALLATION TO BE COMPLETED IN ACCORDANCE WITH MANUFACTURER'S SPECIFICATIONS.
  2. DRAWING MAY NOT BE TO SCALE
  3. THIS DRAWING IS INTENDED FOR DESIGN AND PLANNING PURPOSES ONLY.
  4. ALL INFORMATION CONTAINED HEREIN WAS CURRENT AT THE TIME OF DEVELOPMENT BUT MUST BE REVIEWED AND APPROVED BY THE PRODUCT MANUFACTURER TO BE CONSIDERED ACCURATE.
- 5. ARCHITECTURAL GRADE PVC PRODUCTS ARE MADE FROM EXPANDED CELLULAR PVC AND COME NATURALLY WHITE BUT MAY BE **PAINTED**