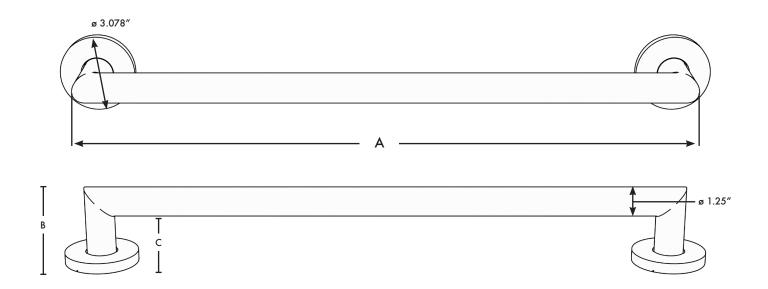

## ARCHITECTURAL GRAB BAR SERIES

| * All Dimensions are in Inches |       |    |             |
|--------------------------------|-------|----|-------------|
| А                              | В     | С  | SKU         |
| 36"                            | 3.25" | 2″ | GB2024-36PC |
|                                |       |    | GB2024-36BN |
| 24"                            | 3.25" | 2" | GB2024-24PC |
|                                |       |    | GB2024-24BN |
| 16"                            | 3.25" | 2" | GB2024-16PC |
|                                |       |    | GB2024-16BN |