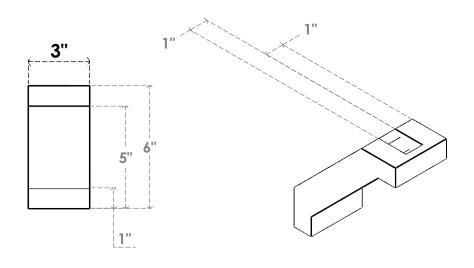

## ITEM NUMBER: BRCURO030X06000X06000BURRCPR

3"W X 6"D X 6"H BURLINGTON ROUGH CEDAR WOODGRAIN OPEN TIMBERTHANE BRACE, PRIMED TAN

SIDE PROFILE

**FRONT PROFILE** 

**ISOMETRIC** 

**EKENA MILLWORK** 2300 WEST MAIN ST. CLARKSVILLE, TX 75426 TOLL FREE: 866-607-0453 WWW.EKENAMILLWORK.COM