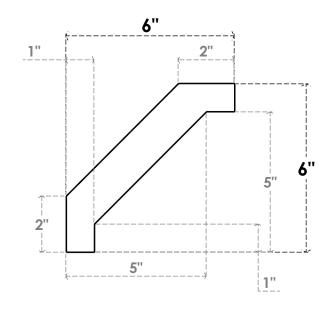

## ITEM NUMBER: BRCURO030X06000X06000BURRCPR

3"W X 6"D X 6"H BURLINGTON ROUGH CEDAR WOODGRAIN OPEN TIMBERTHANE BRACE, PRIMED TAN

SIDE PROFILE

**FRONT PROFILE** 

**ISOMETRIC** 

**EKENA MILLWORK** 2300 WEST MAIN ST. CLARKSVILLE, TX 75426 TOLL FREE: 866-607-0453 WWW.EKENAMILLWORK.COM