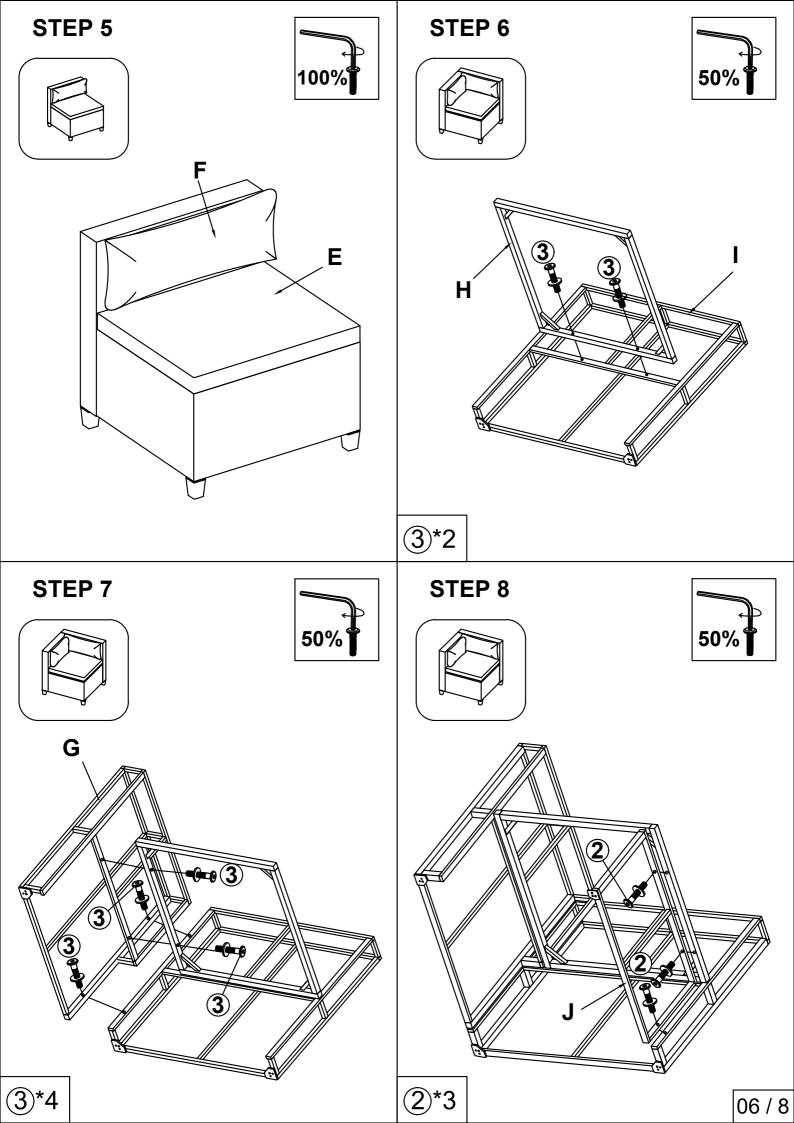

## **Notice:**

- 1. 50% Tighten before fixing all screws, Allen wrench is recommended instead of an electric drill.
- 2. Place the item on a flat ground to adjust and make sure it remains stable.
- 3. Tighten up all screws with tools gradually.
- 4. If the screws are not aligned with holes during asembly, please loosen all the other screws to 50% and continue the assembly process.
- 5. If the item is not stable, please loosen all the screws, adjust it on a flat ground and tighten up all screws again.
- 6. Note: If one or some screws are fully tightened during assembly, chances are the others will not be aligned with holes. In addition, all the holes are designed to be relatively larger to provide more space for the adjustment of the screws.