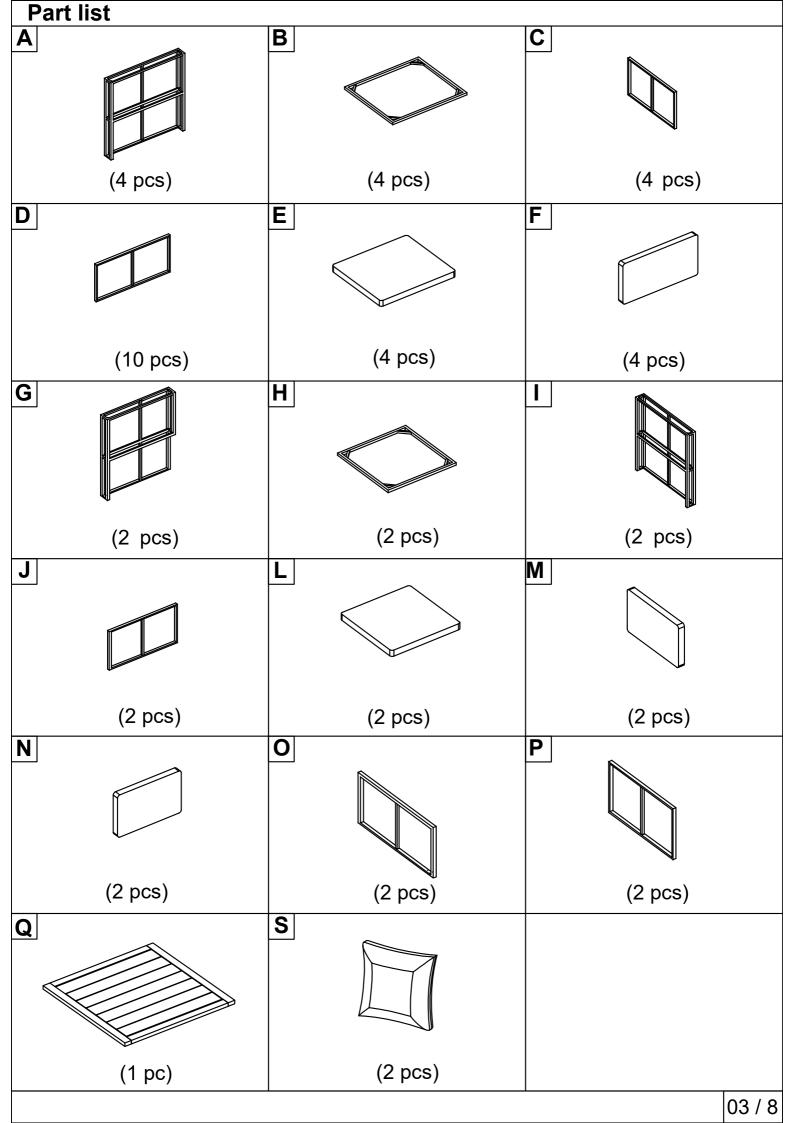

| Hardware list            |                          |                          |
|--------------------------|--------------------------|--------------------------|
| 1                        | 2                        | 3                        |
|                          |                          |                          |
| Bolt M6 x 55 mm (28 pcs) | Bolt M6 x 25 mm (66 pcs) | Bolt M6 x 35 mm (20 pcs) |
| 4                        | 5                        |                          |
| Plastic feet (28 pcs)    | Allen key M4 (1 pc)      |                          |
|                          |                          |                          |
|                          |                          |                          |
|                          |                          |                          |
|                          |                          | 04 / 8                   |