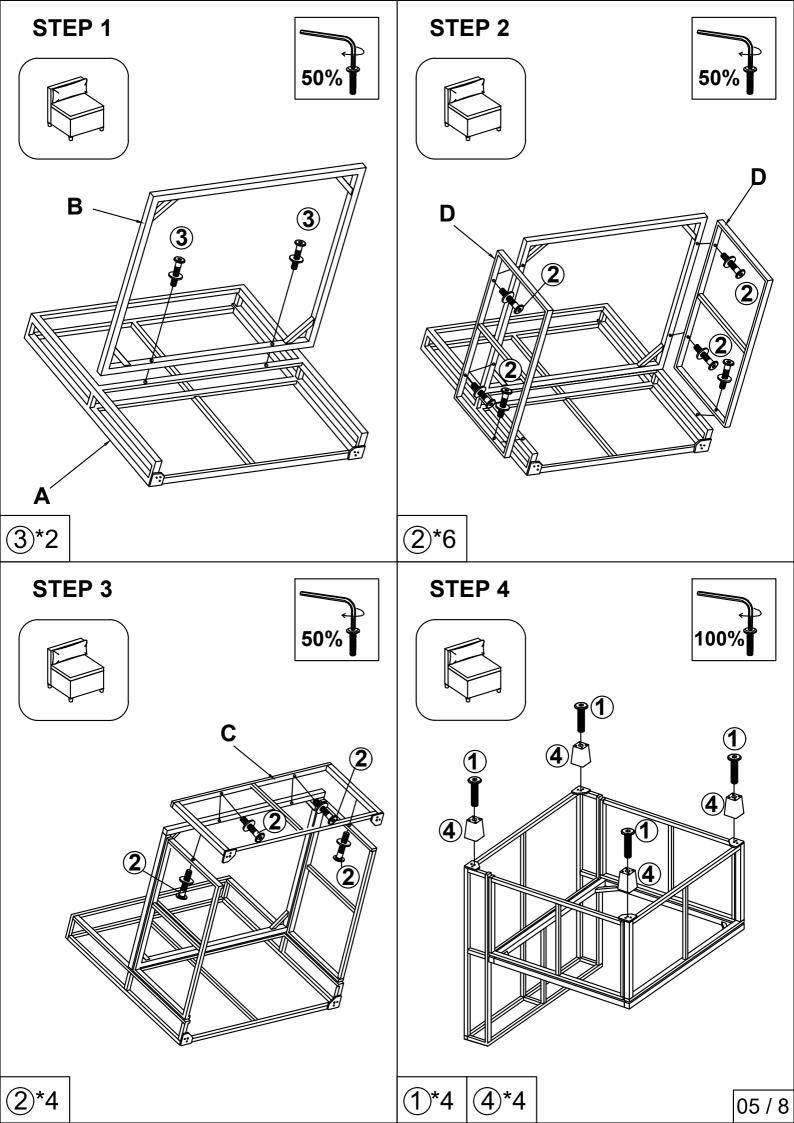

## **Notice:**

- 1. 50% Tighten before fixing all screws, Allen wrench is recommended instead of an electric drill.
- 2. Place the item on a flat ground to adjust and make sure it remains stable.
- 3. Tighten up all screws with tools gradually.
- 4. If the screws are not aligned with holes during asembly, please loosen all the other screws to 50% and continue the assembly process.
- 5. If the item is not stable, please loosen all the screws, adjust it on a flat ground and tighten up all screws again.
- 6. Note: If one or some screws are fully tightened during assembly, chances are the others will not be aligned with holes. In addition, all the holes are designed to be relatively larger to provide more space for the adjustment of the screws.

| Hardware list            |                          |                          |
|--------------------------|--------------------------|--------------------------|
| 1                        | 2                        | 3                        |
|                          |                          |                          |
| Bolt M6 x 55 mm (28 pcs) | Bolt M6 x 25 mm (66 pcs) | Bolt M6 x 35 mm (20 pcs) |
| 4                        | 5                        |                          |
| Plastic feet (28 pcs)    | Allen key M4 (1 pc)      |                          |
|                          |                          |                          |
|                          |                          |                          |
|                          |                          |                          |
|                          |                          | 04 / 8                   |