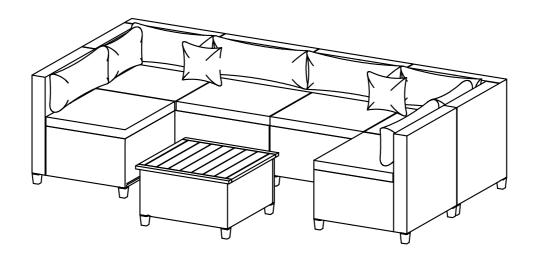

## **ASSEMBLY INSTRUCTION**

## **U-SHAPE SOFA SET**



## WF195481; WF195482; WF195483

## **Notice:**

- 1. 50% Tighten before fixing all screws, Allen wrench is recommended instead of an electric drill.
- 2. Place the item on a flat ground to adjust and make sure it remains stable.
- 3. Tighten up all screws with tools gradually.
- 4. If the screws are not aligned with holes during asembly, please loosen all the other screws to 50% and continue the assembly process.
- 5. If the item is not stable, please loosen all the screws, adjust it on a flat ground and tighten up all screws again.
- 6. Note: If one or some screws are fully tightened during assembly, chances are the others will not be aligned with holes. In addition, all the holes are designed to be relatively larger to provide more space for the adjustment of the screws.





| Hardwa