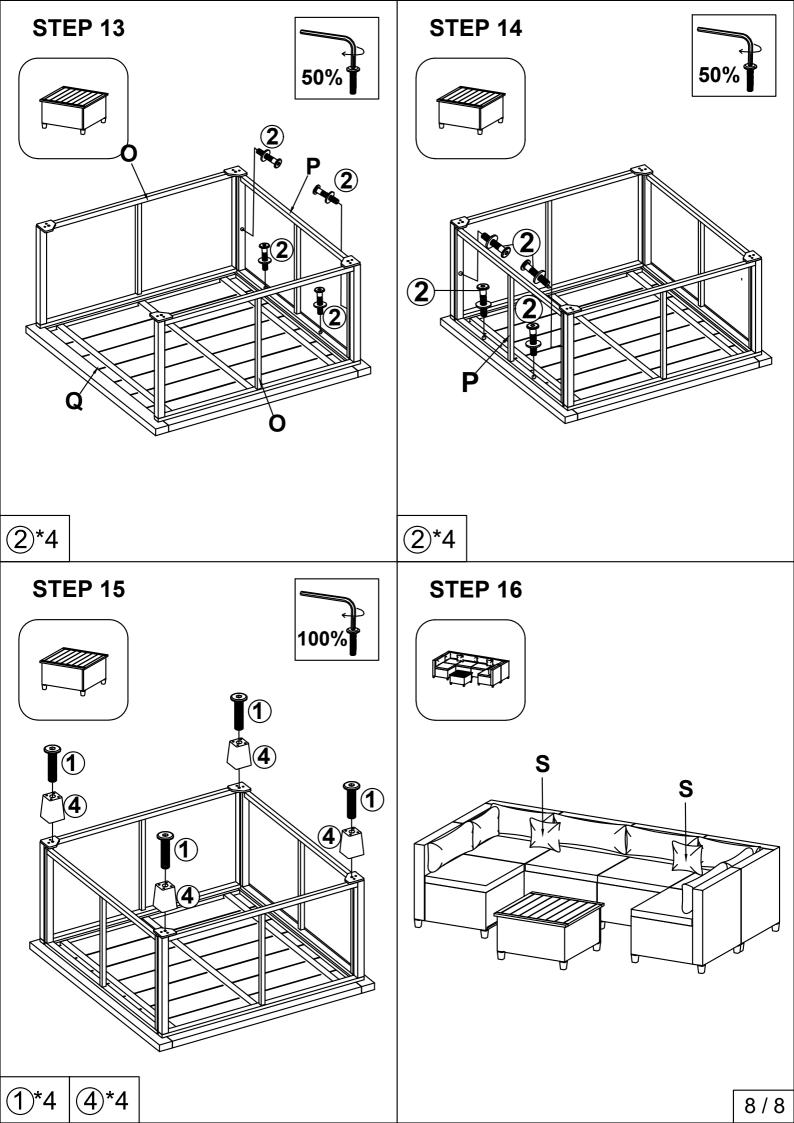

## **Notice:**

- 1. 50% Tighten before fixing all screws, Allen wrench is recommended instead of an electric drill.
- 2. Place the item on a flat ground to adjust and make sure it remains stable.
- 3. Tighten up all screws with tools gradually.
- 4. If the screws are not aligned with holes during asembly, please loosen all the other screws to 50% and continue the assembly process.
- 5. If the item is not stable, please loosen all the screws, adjust it on a flat ground and tighten up all screws again.
- 6. Note: If one or some screws are fully tightened during assembly, chances are the others will not be aligned with holes. In addition, all the holes are designed to be relatively larger to provide more space for the adjustment of the screws.