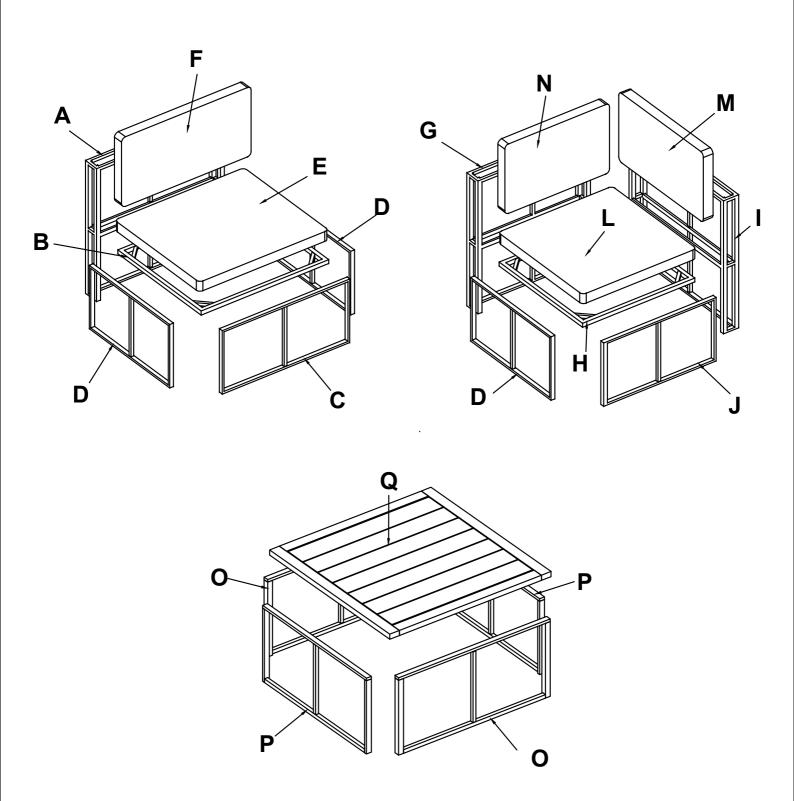

| Hardware list            |                          |                          |
|--------------------------|--------------------------|--------------------------|
| 1                        | 2                        | 3                        |
|                          |                          |                          |
| Bolt M6 x 55 mm (28 pcs) | Bolt M6 x 25 mm (66 pcs) | Bolt M6 x 35 mm (20 pcs) |
| 4                        | 5                        |                          |
| Plastic feet (28 pcs)    | Allen key M4 (1 pc)      |                          |
|                          |                          |                          |
|                          |                          |                          |
|                          |                          |                          |
|                          |                          | 04 / 8                   |