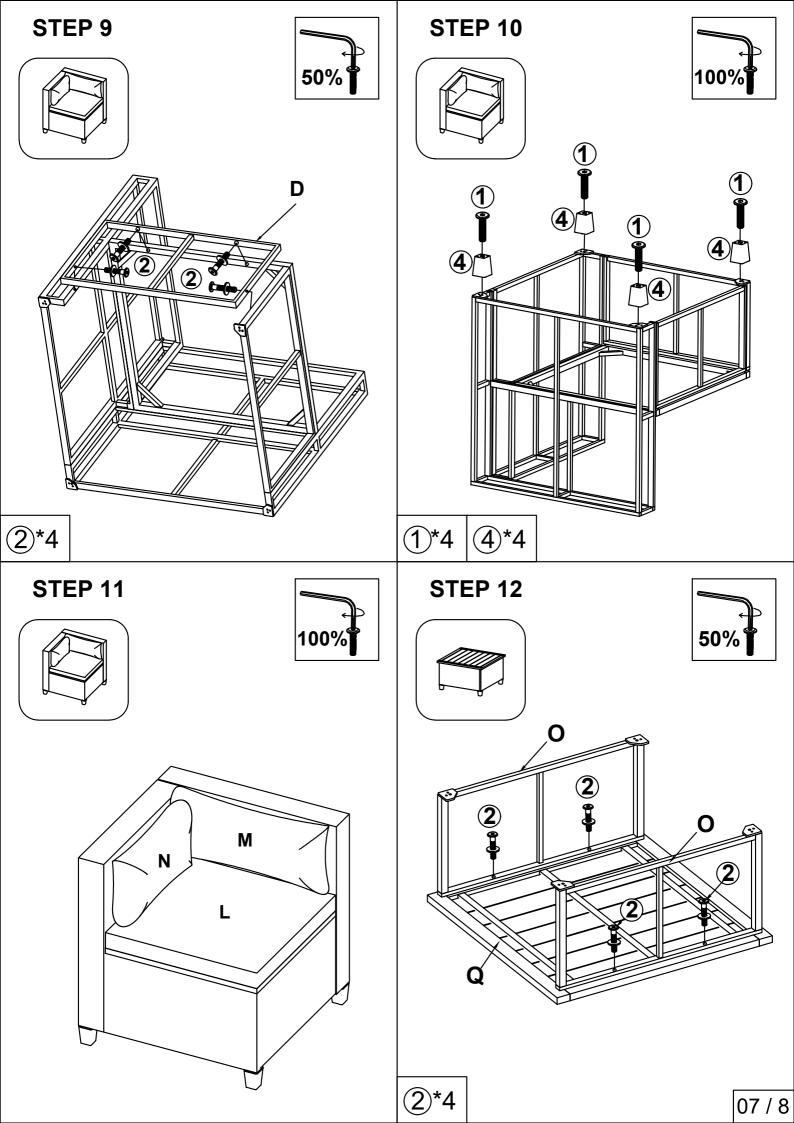

## **Notice:**

- 1. 50% Tighten before fixing all screws, Allen wrench is recommended instead of an electric drill.
- 2. Place the item on a flat ground to adjust and make sure it remains stable.
- 3. Tighten up all screws with tools gradually.
- 4. If the screws are not aligned with holes during asembly, please loosen all the other screws to 50% and continue the assembly process.
- 5. If the item is not stable, please loosen all the screws, adjust it on a flat ground and tighten up all screws again.
- 6. Note: If one or some screws are fully tightened during assembly, chances are the others will not be aligned with holes. In addition, all the holes are designed to be relatively larger to provide more space for the adjustment of the screws.