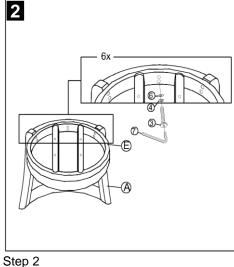

Attach rear legs (D) to chair (A) using allen bolt (H Stick the bottom fabric to the chair. Stand chair (A) upright. Assembly is complete.