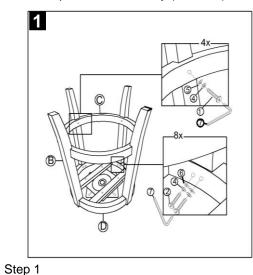

Estimated Assembly Time: 10 minutes.

Tools Required for Assembly (included): Allen Key

Attach front leg-1 (B)front leg-2(C) to chair (A) using Allen bolt L(H1), flat washer (H4), flat washer (H4), and Spring washer (H3), and Spring washer (H3), Tighten with allen key (H5) Tighten with allen key (H5)