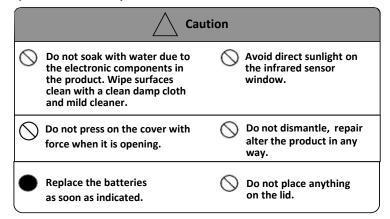

### **Safety Precautions**

Before using, please read these safety instructions carefully.

## **Operating Instructions**

- 1. Open the battery cover at the bottom of the lid and insert the required number of "AA" or "D" batteries according to the correct polarity. Then close the battery cover.
- 2. Turn on the power switch on the rear cover. The indicator will turn red for approximately 3 seconds. When the indicator blinks every 3 seconds, the unit is in a normal status.
- 3. Simply hover your hand above the lid within 3" to 6" to activate the automatic lid. The lid will then close after five seconds of inactivity. The cover will stay open if your hand or another object stays in the sensor area.
- 4. To keep the lid open or to empty your trash can, simply press the "open" button at the sensor window to keep the lid open. When complete, press the "close" button to close the lid. The unit will then resume its automatic sensor function.
- 5. When the automatic lid is operating, the indicator blinks red every 3 seconds. When the cover is open, the indicator is green. When the cover is closing, the indicator is red. When you manually open the cover, the indicator blinks in green every 3 seconds.
- 6. Please change the batteries when the indicator light blinks yellow every 3 seconds.
- 7. To clean the control center, use a soft cloth to wipe down the surface.