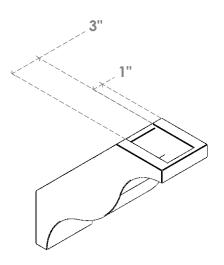

## ITEM NUMBER: BRCURO050X14000X14000FSTRCPR

5"W X 14"D X 14"H FUNSTON ROUGH CEDAR WOODGRAIN OPEN TIMBERTHANE BRACE, PRIMED TAN

**SIDE PROFILE** 

**FRONT PROFILE** 

**ISOMETRIC** 

GENERATED DATE: 04/05/2023