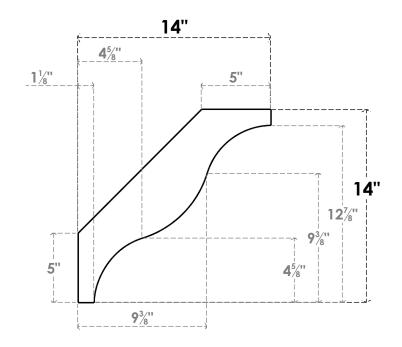

## ITEM NUMBER: BRCURO050X14000X14000FSTRCPR

5"W X 14"D X 14"H FUNSTON ROUGH CEDAR WOODGRAIN OPEN TIMBERTHANE BRACE, PRIMED TAN

**SIDE PROFILE** 

**FRONT PROFILE** 

**ISOMETRIC** 

GENERATED DATE: 04/05/2023