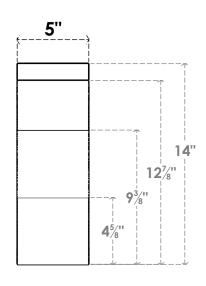

## ITEM NUMBER: BRCURO050X14000X14000FSTRCPR

5"W X 14"D X 14"H FUNSTON ROUGH CEDAR WOODGRAIN OPEN TIMBERTHANE BRACE, PRIMED TAN

**SIDE PROFILE** 

**FRONT PROFILE** 

**ISOMETRIC** 

GENERATED DATE: 04/05/2023