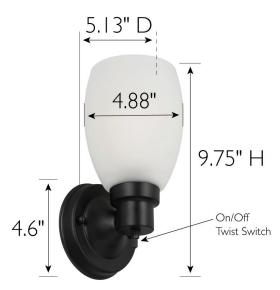

MATERIAL CONSTRUCTION: Steel

9.75" H × 4.88" L × 5.125" D **ASSEMBLED DIMENSIONS:** 

WEIGHT: 1.83 lbs.

4.6" H × 4.6" L × 0.625" D **BACKPLATE DIMENSIONS:** 

CANOPY/PLATE DIMENSIONS:

**GLASS/SHADE DIMENSIONS:** 6.125" H x 5.125" L x 5.125" D