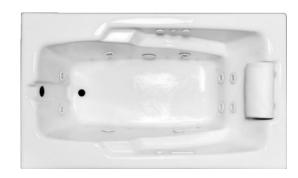

# MERCER III

72" x 36" Drop-In Acrylic Combo Bath Illumination Package Silent Pump w/ built-in heater & Mood Light Included Model Number 3672MCS-WH Drop-In White Combo Bath 3672MCS-BI

Drop-In Biscuit Combo Bath

### Features

- Constructed of high-gloss durable acrylic
- Silent Pump with built-in heater included
- 10 Self draining, adjustable hydrotherapy jets
- Color-matched jet trim and air controls
- Chromatherapy mood light included
- 12 Amp variable speed blower
- 20+ high output lateral air injectors
- Pre-leveled base for easy installation
- Can be installed as an undermount
- Made in the USA