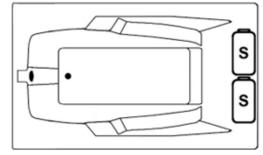

#### \*All dimensions are +/- 1/2" and subject to change without notice\* Confirm specifications before installation

Standard (S) Silent Pump w/ Heater & Blower Location