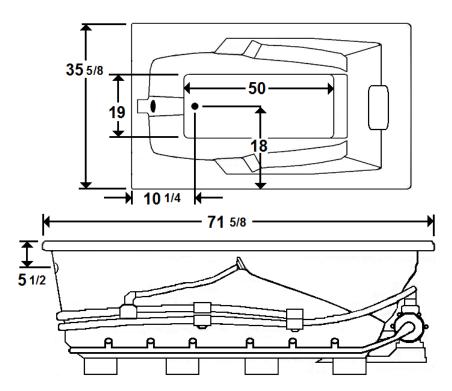

#### \*All dimensions are +/- 1/2" and subject to change without notice\* Confirm specifications before installation

Standard (S) Silent Pump w/ Heater & Blower Location

## **Technical Information**

- Cut-Out Dimensions: 69 5/8" x 33 5/8"
- Weight: 190 lbs.
- Water Depth to Overflow: 15"
- Water Operating Level: 51 gal.
- Water Capacity: 71 gal.
- Sump Dimension: 50" x 19"