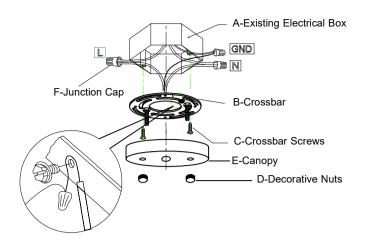

#### Wire Connection Diagram:

Please proceed in an alphabetical order:

- Attach the Crossbar (B) to existing Electrical Box (A) with the Crossbar Screws (C), which were not included but already in your Electrical Box.
- Secure the Ground Wire on the Crossbar (B).
- Connect the power source wire (L) & (N) with black & white main wire with Junction Cap (F).
- Secure the fixture Canopy (E) on the Crossbar (B) with Decorative Nuts (D).

# PART LIST AND ASSEMBLY ILLUSTRATION

Note: Some parts may be pre-installed or pre-assembled.