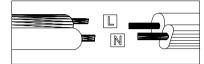

#### Wire Connection Diagram:

Please proceed in an alphabetical order:

- Attach the Crossbar (B) to existing Electrical Box (A) with the Crossbar Screws (C), which were not included but already in your Electrical Box.
- Secure the Ground Wire on the Crossbar (B).
- Connect the power source wire (L) & (N) with black & white main wire with Junction Cap (F).
- Secure the fixture Canopy (E) on the Crossbar (B) with Decorative Nuts (D).