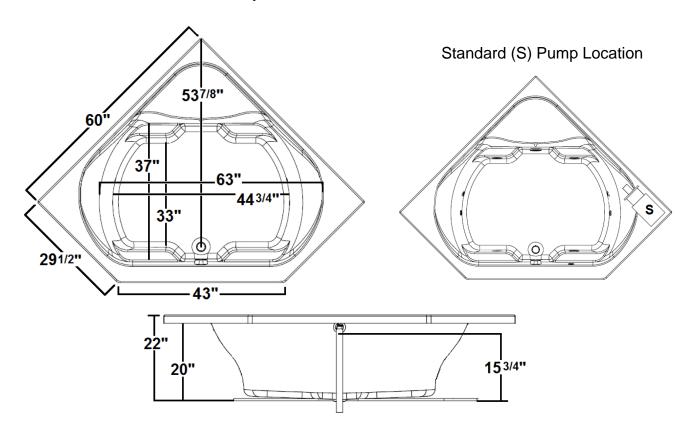

# \*All dimensions are +/- 1/2" and subject to change without notice\* Confirm specifications before installation

### **Technical Information**

Weight: 146 lbs.

• Water Depth to Overflow: 15 3/4"

Operating Capacity: NAWater Capacity: 90 gal.

• Sump Dimension: 44 3/4" x 33"