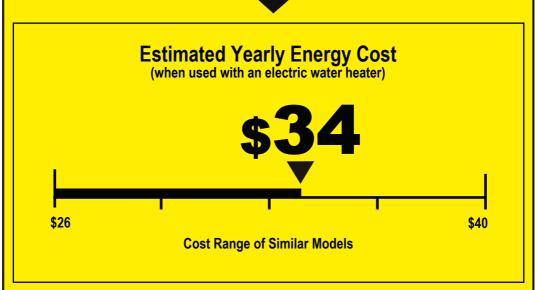

## Dishwasher Capacity: Standard Capacity: Standard Capacity: Standard Capacity: Standard Capacity: Standard

**260**<sub>kWh</sub>

**Estimated Yearly Electricity Use** 

\$24

Estimated Yearly Energy Cost (when used with a natural gas water heater)

Your cost will depend on your utility rates and use.

- Cost range based only on standard capacity models.
- Estimated energy cost based on four wash loads a week and a national average electricity cost of 13 cents per kWh and natural gas cost of \$1.05 per therm.
- For more information, visit www.ftc.gov/energy.