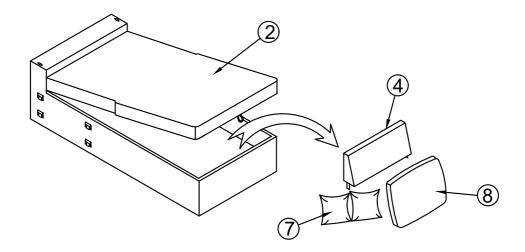

9150 |        | 1 PC | 8  | Back Cushion | WF299150 | 0          | 1 PC  |  |  |  |
| 3  | Loveseat back    | WF299150 |        | 1 PC |    |              | WF299149 | 0          | 2 PCS |  |  |  |
| 4  | Chaise back      | WF299150 |        | 1 PC | 9  | Legs 1       | WF299150 | \$         | 4 PCS |  |  |  |
| 5  | Left Facing Arm  | WF299151 |        | 1 PC | 10 | Ottoman      | WF299151 | $\Diamond$ | 2 PCS |  |  |  |
| 6  | Right Facing Arm | WF299151 |        | 1 PC | 11 | Legs 2       | WF299151 | \$ 53      | 4 PCS |  |  |  |

| HARDWARE LIST |             |         |      |  |  |  |  |
|---------------|-------------|---------|------|--|--|--|--|
| No            | Description | Sketch  | Q'ty |  |  |  |  |
| Α             | Screw       | ALL (8) | 8PCS |  |  |  |  |

#### Step 1:



## **ASSEMBLY INSTRUCTION**

ITEM NO.: WF299149 WF299150 WF299151





Step 3:



Step 4:



Step 5:



# **ASSEMBLY INSTRUCTION**

ITEM NO.: WF299149 WF299150 WF299151

Step 6:



Step 7:



Step 8:



# **ASSEMBLY INSTRUCTION**

ITEM NO.: WF299149 WF299150 WF299151

Option 1:



Option 2: