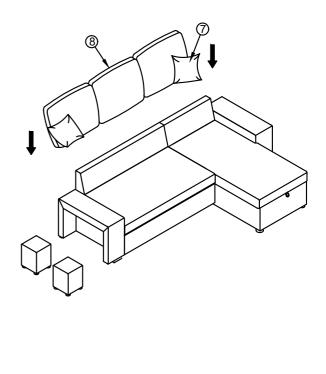

# **ASSEMBLY INSTRUCTION**

ITEM NO.: WF299149 WF299150 WF299151

Step 6:

Step 7:

Step 8: