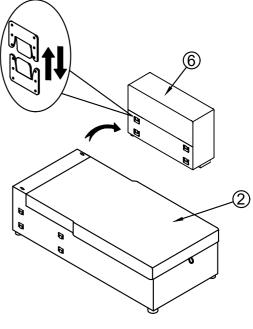

| WF299150 |        | 1 PC |    |              | WF299149 | 0          | 2 PCS |  |  |  |
| 4  | Chaise back      | WF299150 |        | 1 PC | 9  | Legs 1       | WF299150 | \$         | 4 PCS |  |  |  |
| 5  | Left Facing Arm  | WF299151 |        | 1 PC | 10 | Ottoman      | WF299151 | $\Diamond$ | 2 PCS |  |  |  |
| 6  | Right Facing Arm | WF299151 |        | 1 PC | 11 | Legs 2       | WF299151 | \$ 53      | 4 PCS |  |  |  |

| HARDWARE LIST |             |         |      |  |  |  |  |
|---------------|-------------|---------|------|--|--|--|--|
| No            | Description | Sketch  | Q'ty |  |  |  |  |
| Α             | Screw       | ALL (8) | 8PCS |  |  |  |  |

#### Step 1:



## **ASSEMBLY INSTRUCTION**

ITEM NO.: WF299149 WF299150 WF299151





Step 3:



Step 4:



Step 5:



# **ASSEMBLY INSTRUCTION**

ITEM NO.: WF299149 WF299150 WF299151

Step 6:



Step 7:



Step 8:



# **ASSEMBLY INSTRUCTION**

ITEM NO.: WF299149 WF299150 WF299151

Option 1:



Option 2: