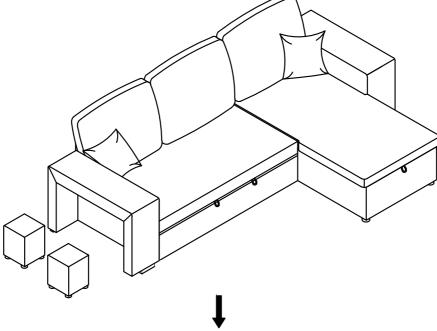

\$         | 4 PCS |  |  |  |
| 5  | Left Facing Arm  | WF299151 |        | 1 PC | 10 | Ottoman      | WF299151 | $\Diamond$ | 2 PCS |  |  |  |
| 6  | Right Facing Arm | WF299151 |        | 1 PC | 11 | Legs 2       | WF299151 | \$ 53      | 4 PCS |  |  |  |

| HARDWARE LIST |             |         |      |  |  |  |  |
|---------------|-------------|---------|------|--|--|--|--|
| No            | Description | Sketch  | Q'ty |  |  |  |  |
| Α             | Screw       | ALL (8) | 8PCS |  |  |  |  |

#### Step 1:



## **ASSEMBLY INSTRUCTION**

ITEM NO.: WF299149 WF299150 WF299151





Step 3:



Step 4:



Step 5:



# **ASSEMBLY INSTRUCTION**

ITEM NO.: WF299149 WF299150 WF299151

Step 6:



Step 7:



Step 8:



# **ASSEMBLY INSTRUCTION**

ITEM NO.: WF299149 WF299150 WF299151

Option 1:



Option 2: