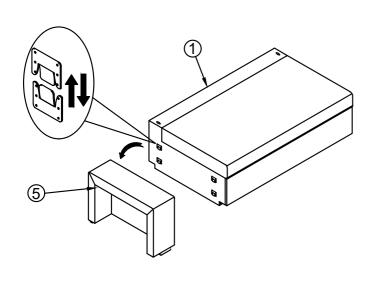

## **ASSEMBLY INSTRUCTION**

ITEM NO.: WF299149 WF299150 WF299151

Step 3:

Step 4:

Step 5: