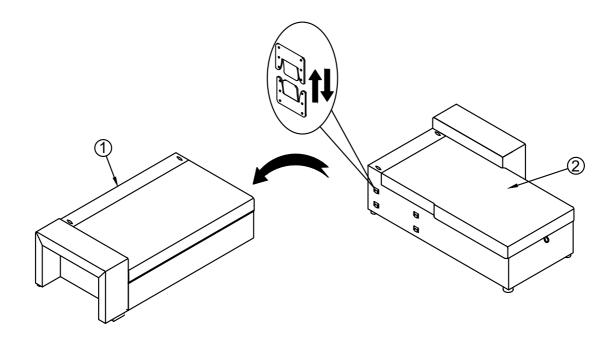

## **ASSEMBLY INSTRUCTION**

ITEM NO.: WF299149 WF299150 WF299151

Step 3:

Step 4:

Step 5: