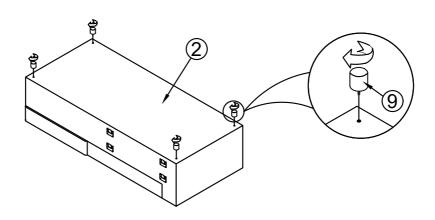

## **ASSEMBLY INSTRUCTION**

ITEM NO.: WF299149 WF299150 WF299151

Step 3:

Step 4:

Step 5: