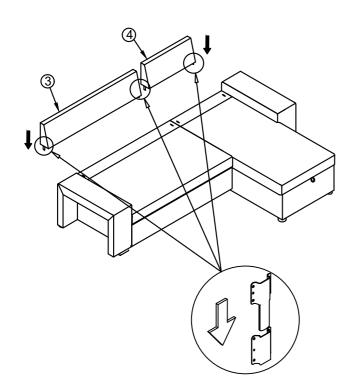

## **ASSEMBLY INSTRUCTION**

ITEM NO.: WF299149 WF299150 WF299151

Step 3:

Step 4:

Step 5: