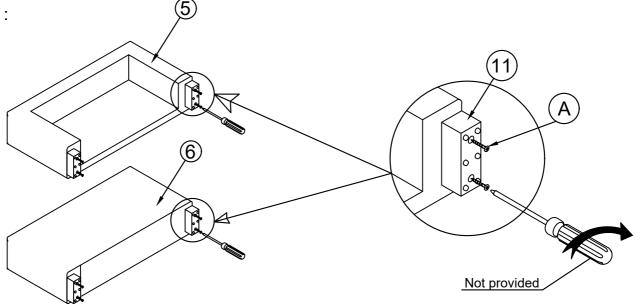

| HARDWARE LIST |             |         |      |  |  |  |  |
|---------------|-------------|---------|------|--|--|--|--|
| No            | Description | Sketch  | Q'ty |  |  |  |  |
| Α             | Screw       | ALL (8) | 8PCS |  |  |  |  |

## **ASSEMBLY INSTRUCTION**

ITEM NO.: WF299149 WF299150 WF299151

Step 3:

Step 4:

Step 5: