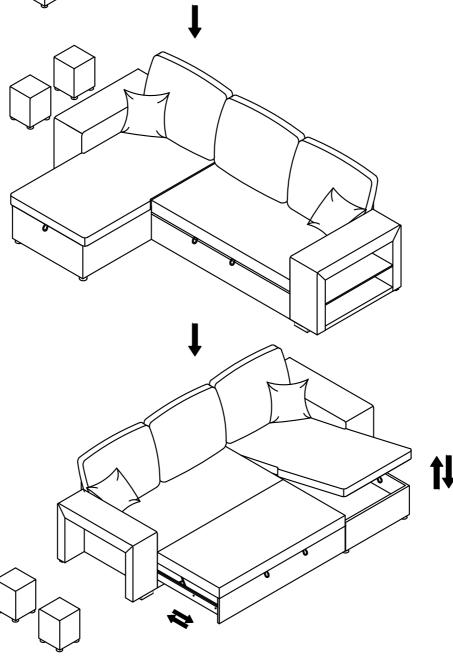

# **ASSEMBLY INSTRUCTION**

ITEM NO.: WF299149 WF299150 WF299151

Option 1:

Option 2: