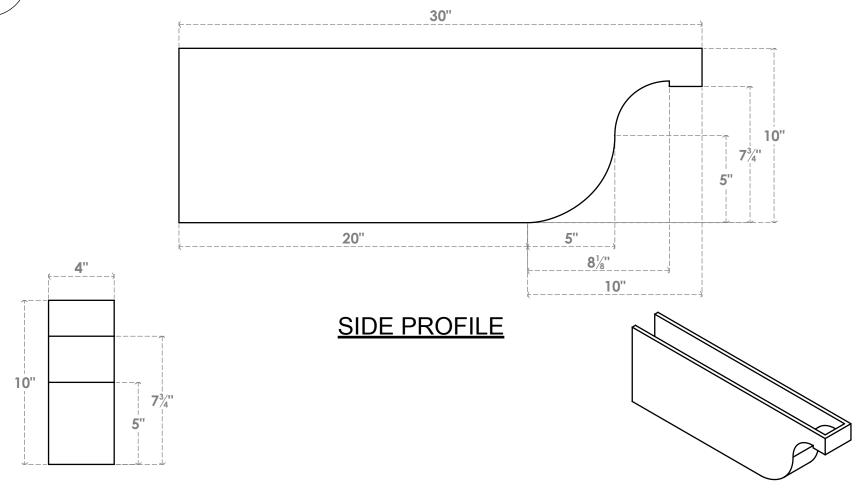

## RFTP04X10X30DEL

4"W X 10"H X 30"L DEL MONTE ARCHITECTURAL GRADE PVC RAFTER TAIL

## **FRONT PROFILE**

**ISOMETRIC** 

**EKENA MILLWORK** 2300 WEST MAIN ST. CLARKSVILLE, TX 75426 TOLL FREE: 866-607-0453 WWW.EKENAMILLWORK.COM

- 1. INSTALLATION TO BE COMPLETED IN ACCORDANCE WITH MANUFACTURER'S SPECIFICATIONS.
  2. DRAWING MAY NOT BE TO SCALE
  3. THIS DRAWING IS INTENDED FOR DESIGN AND PLANNING PURPOSES ONLY.
  4. ALL INFORMATION CONTAINED HEREIN WAS CURRENT AT THE TIME OF DEVELOPMENT BUT MUST BE REVIEWED AND APPROVED BY THE PRODUCT MANUFACTURER TO BE CONSIDERED ACCURATE.
- 5. ARCHITECTURAL GRADE PVC PRODUCTS ARE MADE FROM EXPANDED CELLULAR PVC AND COME NATURALLY WHITE BUT MAY BE **PAINTED**