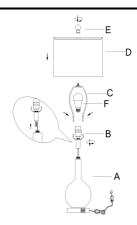

### PACKING LIST

| PIECE | DESCRIPTION        | PICTURE    | QUANTITY |
|-------|--------------------|------------|----------|
| А     | Lamp Body          |            | 2X       |
| В     | Socket<br>Assembly |            | 2X       |
| С     | Harp               | $\bigcirc$ | 2X       |

| PIECE | DESCRIPTION | PICTURE | QUANTITY |
|-------|-------------|---------|----------|
| D     | Lamp Shade  |         | 2X       |
| E     | Finial      |         | 2X       |
| F     | Bulb        |         | 2X       |

## **INSTALLATION STEPS**

Step 2: Clip the round metal piece in the hook

Step 1: Fasten Socket Assembly(B)onto Lamp body(A)

Step 2:Squeeze the harp end (C) and inset into the sai

Step 3: Install the bulb(F) on the socket.

Step 4: Assemble the lampshade(D).

Step 5: screw the finial(E) into the harp(C).