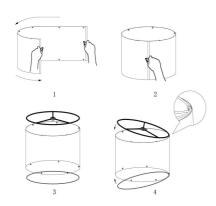

## **INSTALLATION STEPS**

Step 2: Clip the round metal piece in the hook

Step 1: Fasten Socket Assembly(B)onto Lamp body(A)

Step 2:Squeeze the harp end (C) and inset into the sai

Step 3: Install the bulb(F) on the socket.

Step 4: Assemble the lampshade(D).

Step 5: screw the finial(E) into the harp(C).