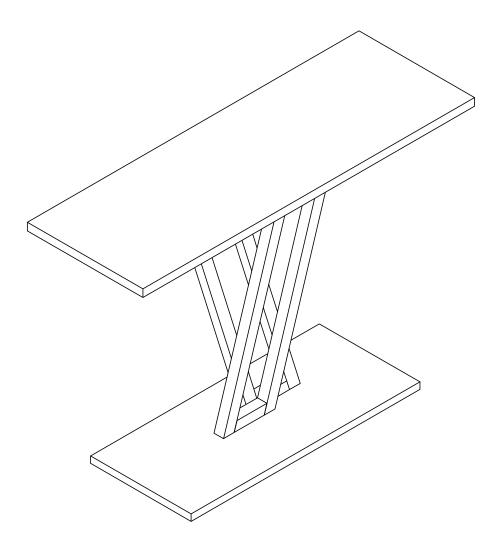

## **Assembly Instructions**

Simple table

Model No. HOGA-U0163/U0164/U0165

www.tribesigns.com