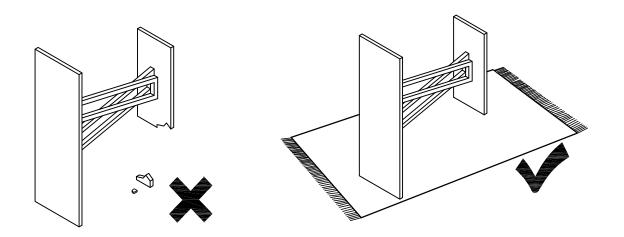

### Warm Tips

- 1. Carefully read these instructions and keep them for future reference.
- 2. Check the parts list and confirm everything's there before starting assembly.
- 3. When assembling, put all parts on a soft, smooth surface like a carpet to avoid scratches.
- 4. Don't fully tighten screws until all parts are confirmed in place to avoid misalignment.