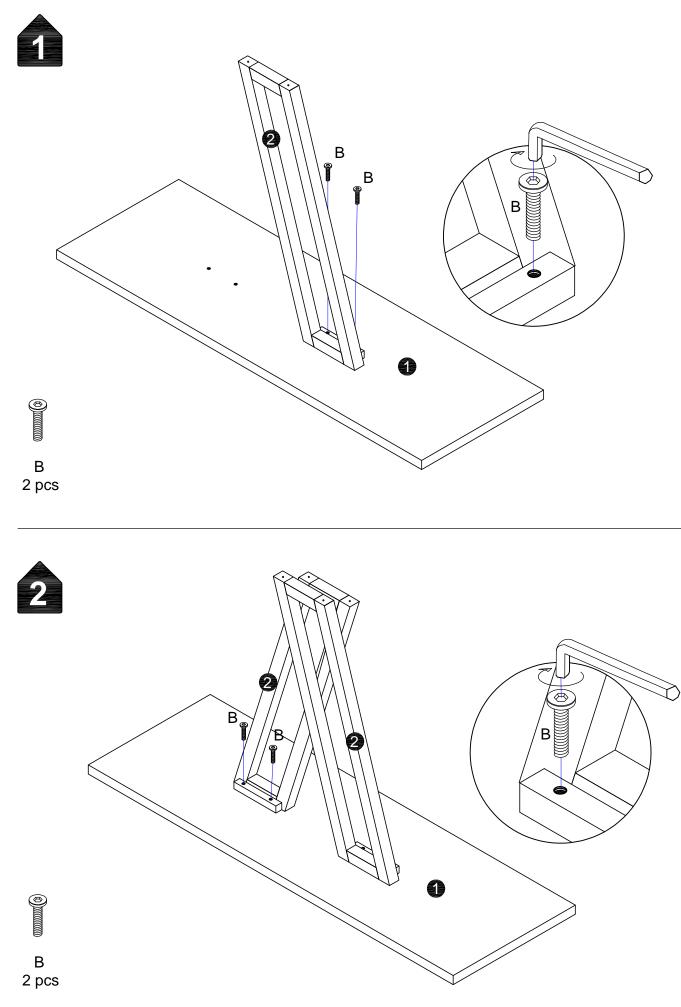

#### **Parts List**

| <b>1</b> pc | <b>2</b> 2pcs | <b>3</b> 1pc | <br> |
|-------------|---------------|--------------|------|
|             |               |              |      |
|             |               |              |      |
|             |               |              |      |
|             |               |              |      |
|             |               |              |      |
|             |               |              |      |
|             |               |              |      |
|             |               |              |      |
|             |               |              |      |

#### Hardware List

| M8X50MM    | M6X30MM    |            | J          |  |  |
|------------|------------|------------|------------|--|--|
| A<br>4 pcs | B<br>4 pcs | C<br>4 pcs | D<br>2 pcs |  |  |