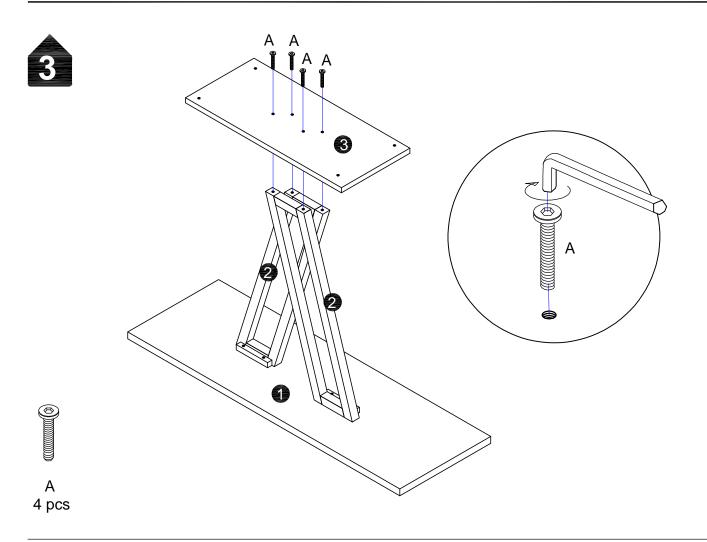

#### **Parts List**

| <b>1</b> pc | <b>2</b> 2pcs | <b>3</b> 1pc | <br> |
|-------------|---------------|--------------|------|
|             |               |              |      |
|             |               |              |      |
|             |               |              |      |
|             |               |              |      |
|             |               |              |      |
|             |               |              |      |
|             |               |              |      |
|             |               |              |      |
|             |               |              |      |

#### Hardware List

| M8X50MM    | M6X30MM    |            | J          |  |  |
|------------|------------|------------|------------|--|--|
| A<br>4 pcs | B<br>4 pcs | C<br>4 pcs | D<br>2 pcs |  |  |