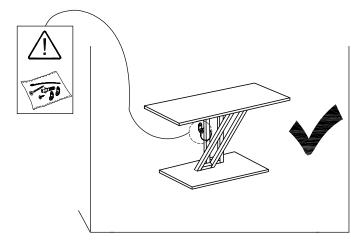

#### Install the Anti-Tip Straps

Using the anti-tip straps can reduce the risk of tipping over, but can not eliminate it.

Make sure all parts are included. Most board parts are labeled or stamped on the raw edge. Contact us for a free replacement if you encounter any damaged or missing parts.