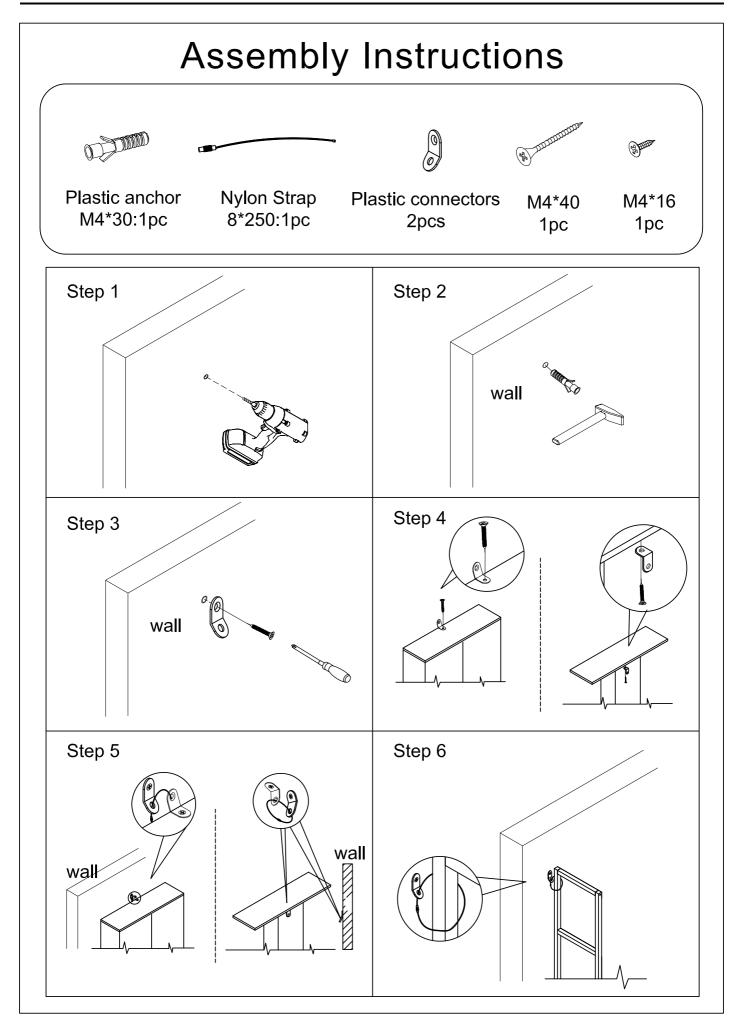

#### Install the Anti-Tip Straps

Using the anti-tip straps can reduce the risk of tipping over, but can not eliminate it.

Make sure all parts are included. Most board parts are labeled or stamped on the raw edge. Contact us for a free replacement if you encounter any damaged or missing parts.