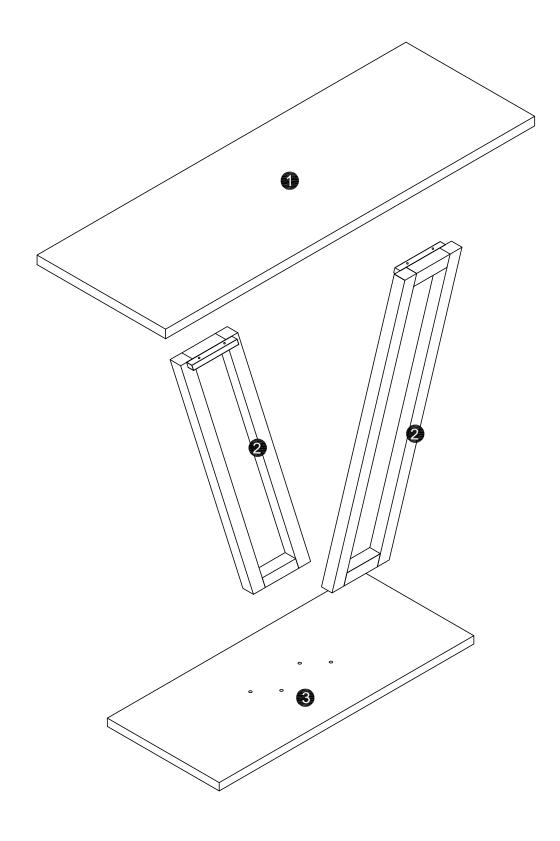

#### **Parts List**

| <b>1</b> pc | <b>2</b> 2pcs | <b>3</b> 1pc | <br> |
|-------------|---------------|--------------|------|
|             |               |              |      |
|             |               |              |      |
|             |               |              |      |
|             |               |              |      |
|             |               |              |      |
|             |               |              |      |
|             |               |              |      |
|             |               |              |      |
|             |               |              |      |