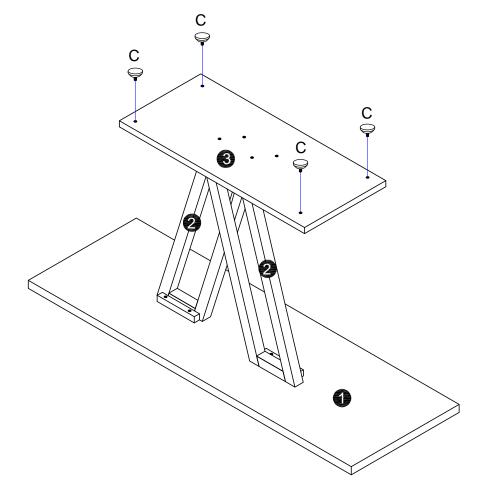

#### **Parts List**

| <b>1</b> pc | <b>2</b> 2pcs | <b>3</b> 1pc | <br> |
|-------------|---------------|--------------|------|
|             |               |              |      |
|             |               |              |      |
|             |               |              |      |
|             |               |              |      |
|             |               |              |      |
|             |               |              |      |
|             |               |              |      |
|             |               |              |      |
|             |               |              |      |

#### Hardware List

| M8X50MM    | M6X30MM    |            | J          |  |  |
|------------|------------|------------|------------|--|--|
| A<br>4 pcs | B<br>4 pcs | C<br>4 pcs | D<br>2 pcs |  |  |