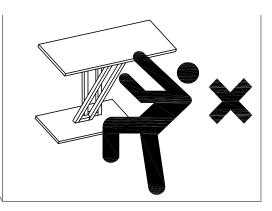

### Warm Tips

- 1. Carefully read these instructions and keep them for future reference.
- 2. Check the parts list and confirm everything's there before starting assembly.
- 3. When assembling, put all parts on a soft, smooth surface like a carpet to avoid scratches.
- 4. Don't fully tighten screws until all parts are confirmed in place to avoid misalignment.