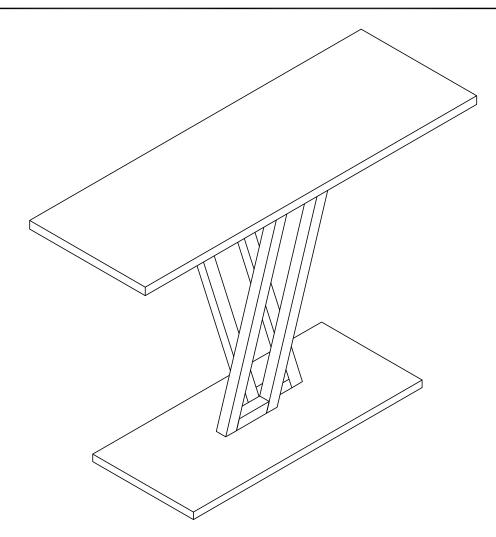

#### **Parts List**

| <b>1</b> pc | <b>2</b> 2pcs | <b>3</b> 1pc | <br> |
|-------------|---------------|--------------|------|
|             |               |              |      |
|             |               |              |      |
|             |               |              |      |
|             |               |              |      |
|             |               |              |      |
|             |               |              |      |
|             |               |              |      |
|             |               |              |      |
|             |               |              |      |