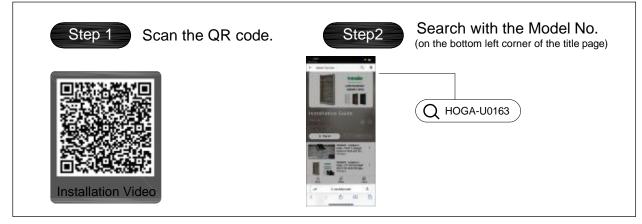

#### How to Get the Assembly Video

Note: If you can't find the assembly video, please contact us.

We recommend using hand tools for assembly.

If an electric screwdriver is used, reduce power and torque to avoid damage to the product.