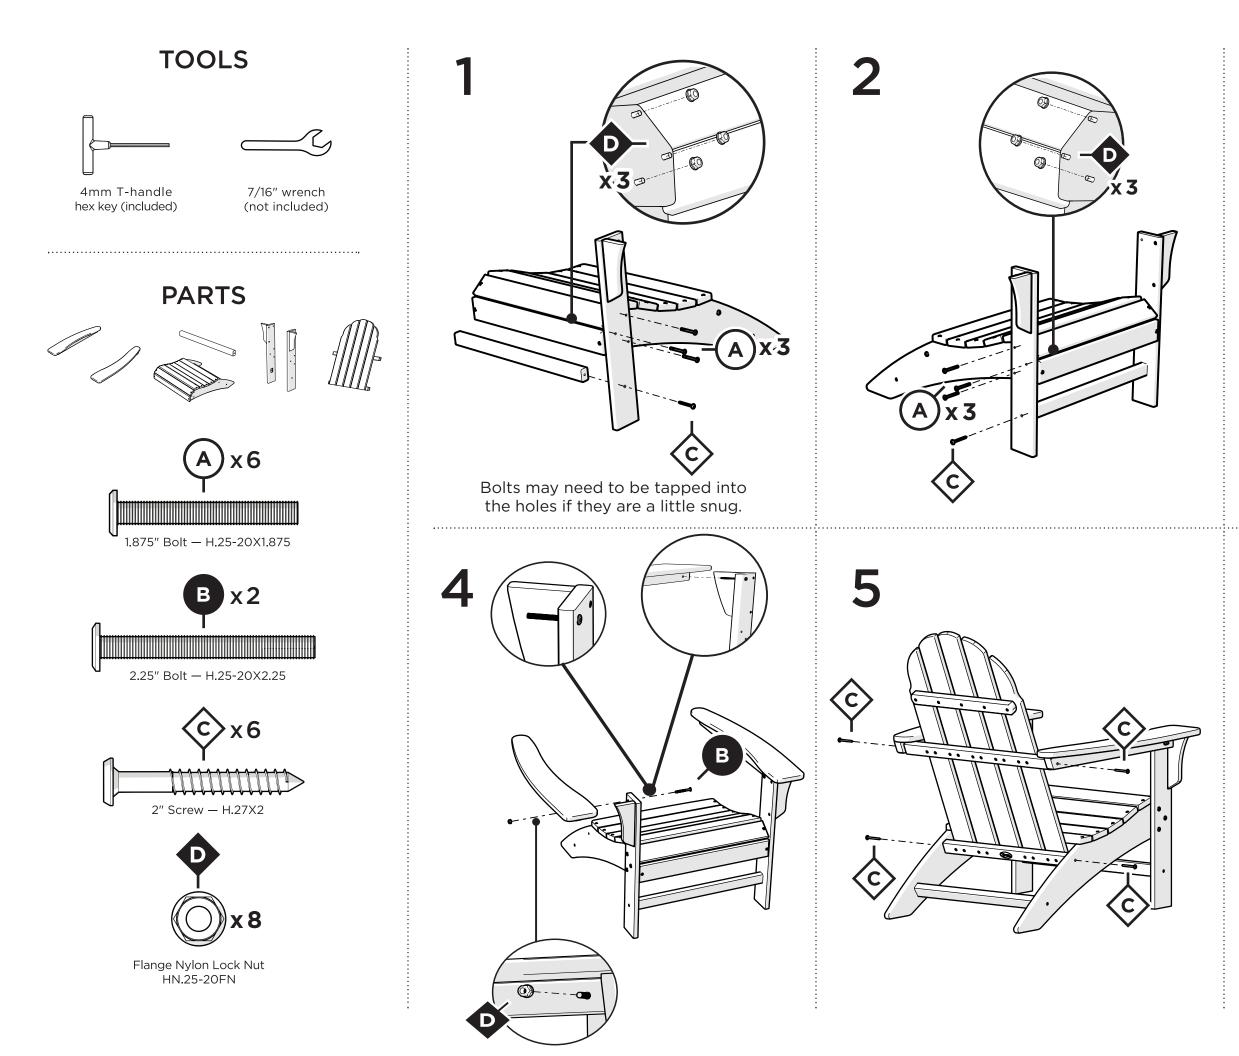

ere our furniture ends up — snap a pic and share it with us on Facebook! facebook.com/trexfurniture

## Having Trouble?

If you have questions or concerns regarding assembly instructions or missing parts, please contact us at **(877) 907-TREX** (8739) or email **support@trexfurniture.com** 

## Cleaning Tips

Keep your Trex Outdoor Furniture™ looking brand new:

#### For a quick clean:

Simply wipe down with soap and water.

#### For a deeper clean:

You'll need:

- »  $^{1\!\!/_3}$  bleach and  $^{2\!\!/_3}$  water solution
- » clean cloth
- » soft bristle brush

Wipe on solution with your cloth and let it sit on the lumber for a few minutes (this will not affect the color). Then, loosen any dirt and debris that may catch in surface grooves with a soft bristle brush; hose down to rinse.