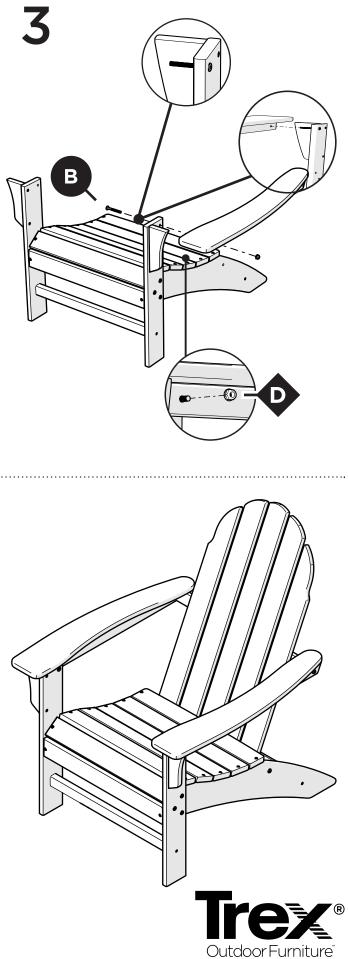

e our furniture ends up — snap a pic and share it with us on Facebook! facebook.com/trexfurniture

## Having Trouble?

If you have questions or concerns regarding assembly instructions or missing parts, please contact us at **(877) 907-TREX** (8739) or email **support@trexfurniture.com** 

## Cleaning Tips

Keep your Trex Outdoor Furniture™ looking brand new:

#### For a quick clean:

Simply wipe down with soap and water.

#### For a deeper clean:

You'll need:

- »  $^{1\!\!/_3}$  bleach and  $^{2\!\!/_3}$  water solution
- » clean cloth
- » soft bristle brush

Wipe on solution with your cloth and let it sit on the lumber for a few minutes (this will not affect the color). Then, loosen any dirt and debris that may catch in surface grooves with a soft bristle brush; hose down to rinse.