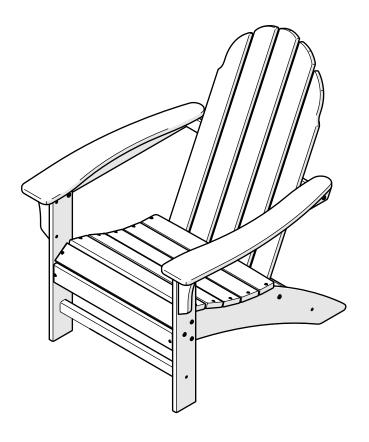

# Assembly Instructions



TXAD400 Seaport Classic Adirondack Chair

### 20-Year Warranty

To view our full warranty, please visit trexfurniture.com/warranty

### Share your space

We love to see where our furniture ends up — snap a pic and share it with us on Facebook! facebook.com/trexfurniture

## Having Trouble?

If you have questions or concerns regarding assembly instructions or missing parts, please contact us at **(877) 907-TREX** (8739) or email **support@trexfurniture.com** 

## Cleaning Tips

Keep your Trex Outdoor Furniture™ looking brand new:

#### For a quick clean:

Simply wipe down with soap and water.

#### For a deeper clean:

You'll need:

- »  $^{1\!\!/_3}$  bleach and  $^{2\!\!/_3}$  water solution
- » clean cloth
- » soft bristle brush

Wipe on solution with your cloth and let it sit on the l