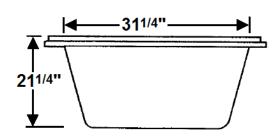

### **Technical Information**

- Weight: 120 lbs.
- Water Depth to Overflow: 16"
- Water Operating Level: 44 gal.
- Water Capacity: 58 gal.
- Sump Dimension: 39" x 27 1/2"