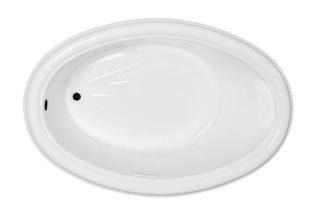

# **ZETTA**60" x 40" Drop-In Acrylic Air Bath

Model Number
4060ZTA064
Drop-In Air Bath in White