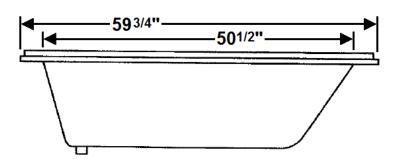

# **ZETTA**60" x 40" Drop-In Acrylic Air Bath

Model Number
4060ZTA064
Drop-In Air Bath in White

### **Technical Information**

- Weight: 120 lbs.
- Water Depth to Overflow: 16"
- Water Operating Level: 44 gal.
- Water Capacity: 58 gal.
- Sump Dimension: 39" x 27 1/2"