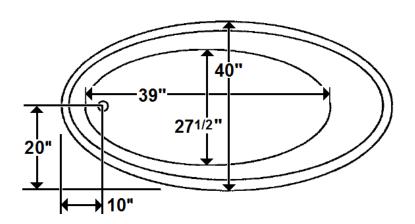

### **Technical Information**

- Weight: 120 lbs.
- Water Depth to Overflow: 16"
- Water Operating Level: 44 gal.
- Water Capacity: 58 gal.
- Sump Dimension: 39" x 27 1/2"