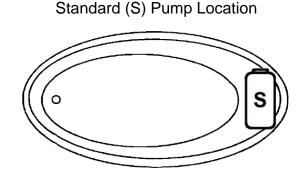

## **Electrical Requirements**

- Standard Blower: 12 Amps
- 20amp Dedicated GFCI's required

Laurel Mountain Customer Service: 1-800-930-0050