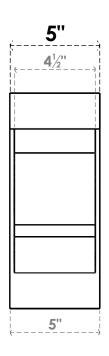

## ITEM NUMBER: BKTP05X12X12BOA05

5"W X 12"D X 12"H X 2"T BALBOA ARCHITECTURAL GRADE PVC OPEN BRACKET, BLOCK TOP AND BACK, 4 1/2"W CLOSED BRACE

**SIDE PROFILE** 

**FRONT PROFILE** 

**ISOMETRIC** 

GENERATED DATE: 03/21/2024