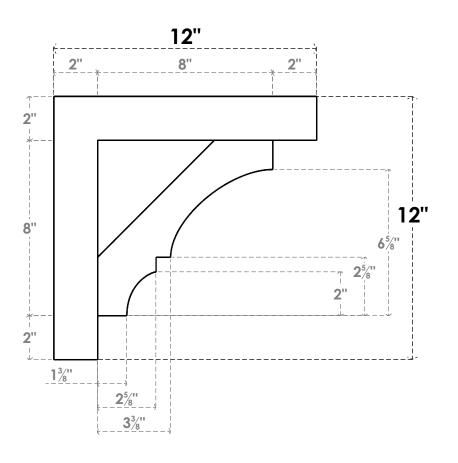

## ITEM NUMBER: BKTP05X12X12BOA05

5"W X 12"D X 12"H X 2"T BALBOA ARCHITECTURAL GRADE PVC OPEN BRACKET, BLOCK TOP AND BACK, 4 1/2"W CLOSED BRACE

**SIDE PROFILE** 

**FRONT PROFILE** 

**ISOMETRIC** 

GENERATED DATE: 03/21/2024