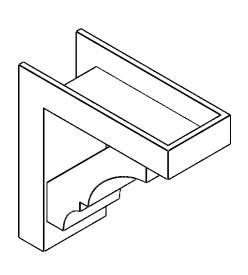

## ITEM NUMBER: BKTP05X12X12BOA05

5"W X 12"D X 12"H X 2"T BALBOA ARCHITECTURAL GRADE PVC OPEN BRACKET, BLOCK TOP AND BACK, 4 1/2"W CLOSED BRACE

**SIDE PROFILE** 

**FRONT PROFILE** 

**ISOMETRIC** 

GENERATED DATE: 03/21/2024