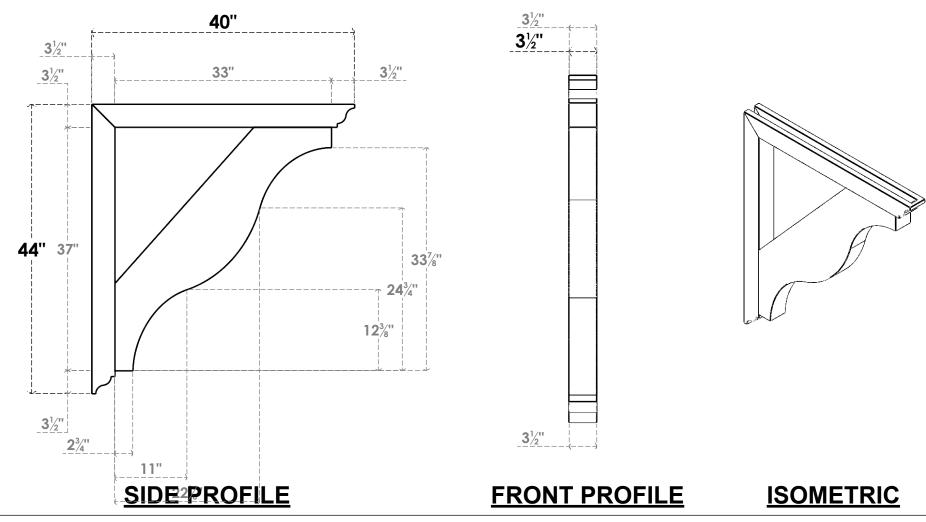

## ITEM NUMBER: BKTUROS035X035X40000X44000X035X035X035FST00RCPR

3 1/2"W X 40"D X 44"H X 3 1/2"T FUNSTON ROUGH CEDAR WOODGRAIN OPEN BRACKET, TRADITIONAL TOP AND BACK, 3 1/2"W SOLID BRACE, PRIMED TAN

**EKENA MILLWORK** 2300 WEST MAIN ST. CLARKSVILLE, TX 75426 TOLL FREE: 866-607-0453 WWW.EKENAMILLWORK.COM