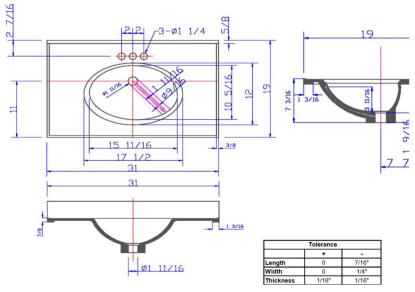

## SPECIFICATIONS

| MATERIAL:<br>TOOLS NEEDED FOR INSTALLATION:<br>ASSEMBLED DIMENSIONS:<br>ASSEMBLED WEIGHT:<br>FAUCET TYPE:<br>NUMBER OF MOUNTING HOLES:<br>BOWL MATERIAL:<br>BACK SPLASH INCLUDED:<br>COLOR:<br>NUMBER OF BOWLS:<br>BOWL DIMENSIONS:<br>BOWL SHAPE:<br>SINK THICKNESS: | Cultured Marble<br>100% silicone<br>10.63" H × 31" L × 19" D<br>32 lbs.<br>Lav Centerset<br>3<br>Cultured Marble<br>Yes<br>Solid White<br>1<br>5.12" H × 10.33" W × 15.75" D<br>Oval<br>0.98" |
|-----------------------------------------------------------------------------------------------------------------------------------------------------------------------------------------------------------------------------------------------------------------------|-----------------------------------------------------------------------------------------------------------------------------------------------------------------------------------------------|
| MOUNTING TYPE:                                                                                                                                                                                                                                                        | 0.98"<br>Integrated                                                                                                                                                                           |
| OVERFLOW HOLE:                                                                                                                                                                                                                                                        | Yes                                                                                                                                                                                           |

WARRANTY: LEGAL FOR SALE IN CALIFORNIA: 5-Year limited warranty Yes

| TYPE:<br>JOB: |
|---------------|
| ORDER CODE:   |
| APPROVALS:    |

Design House reserves the right to make changes in materials, specifications & models at any time. Design House also reserves the right to discontinue product without notice or obligation