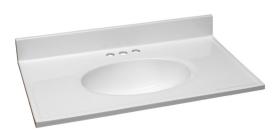

## Cultured Marble Vanity Top 31×19 Solid White

## SPECIFICATIONS

| MATERIAL:<br>TOOLS NEEDED FOR INSTALLATION:<br>ASSEMBLED DIMENSIONS:<br>ASSEMBLED WEIGHT:<br>FAUCET TYPE:<br>NUMBER OF MOUNTING HOLES:<br>BOWL MATERIAL:<br>BACK SPLASH INCLUDED:<br>COLOR:<br>NUMBER OF BOWLS:<br>BOWL DIMENSIONS:<br>BOWL SHAPE:<br>SINK THICKNESS: | Cultured Marble<br>100% silicone<br>10.63" H × 31" L × 19" D<br>32 lbs.<br>Lav Centerset<br>3<br>Cultured Marble<br>Yes<br>Solid White<br>1<br>5.12" H × 10.33" W × 15.75" D<br>Oval<br>0.98" |
|-----------------------------------------------------------------------------------------------------------------------------------------------------------------------------------------------------------------------------------------------------------------------|-----------------------------------------------------------------------------------------------------------------------------------------------------------------------------------------------|
| MOUNTING TYPE:                                                                                                                                                                                                                                                        | 0.98"<br>Integrated                                                                                                                                                                           |
| OVERFLOW HOLE:                                                                                                                                                                                                                                                        | Yes                                                                                                                                                                                           |