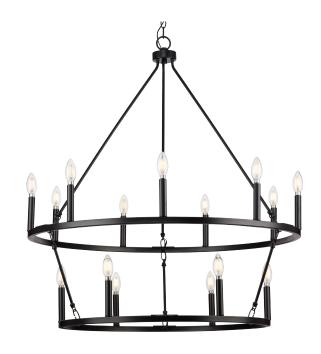

## P400315-31M Gilliam

Gilliam Collection Fifteen-Light Matte Black New Traditional Chandelier

Category: Chandeliers Finish: Matte Black (Painted) **Construction:** Steel Construction

Diameter: 35-1/2 in Height: 38-3/8 in Overall Ht. W/Chain: 101-1/2 in

| MOUNTING                                                                          | ELECTRICAL               | LAMPING                                                                  | ADDITIONAL INFORMATION    |
|-----------------------------------------------------------------------------------|--------------------------|--------------------------------------------------------------------------|---------------------------|
| Ceiling Chain                                                                     | 15 feet of wire supplied | (15) Candelabra Base (E12)<br>Socket                                     | cULus Dry Location Listed |
| 1/4 IP mounting plate for outlet box included                                     | 120 VAC                  | Lamp Type B10                                                            | 1-year Limited Warranty   |
| 5 feet of 9 Gauge chain supplied<br>with quick link                               |                          | Incandescent: 60-watt MAX per<br>socket<br>LED: 12.5-watt MAX per socket |                           |
| Canopy covers a standard 4"<br>recessed outlet box: 5" W., 0.81"<br>ht., 5" depth |                          | Fully dimmable with dimmable bulbs                                       |                           |