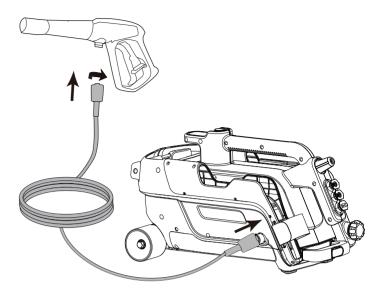

# greenworks

# **KNOW YOUR MACHINE**

7

6

8

5

1. High pressure hose

3. Water inlet

6. Spray tip

4. Detergent tank

9





Depending on the model purchased, packaging will contain different accessories and parts. Refer to the package for more details.





Europe www.greenworkstools.eu



USA www.greenworkstools.com



Canada www.greenworkstools.ca



8. Power cord



### Installation Install the high pressure hose

1

11





2

## Spray tip type

| Spray tip type | Spray Pattern | Uses                                                     | Surfaces*                                                   |
|----------------|---------------|----------------------------------------------------------|-------------------------------------------------------------|
| 25°            |               | versatile<br>washing,<br>removing dirt<br>without damage | fences, decks,<br>wood, siding                              |
| <b>40°</b>     |               | delicate cleaning<br>tasks, suitable<br>for car surfaces | delicate<br>surfaces, cars,<br>windows, patio<br>furniture. |
| SOAP           |               | applies cleaning solutions                               | surfaces that<br>require soap