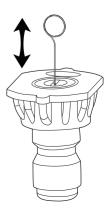

|
| ŷ              | a(            | powerful<br>pinpoint for<br>very intense<br>cleaning     | metal or<br>concrete;<br>DO NOT use<br>on wood              |



1

# **OPERATION** Connect the machine to the power supply

#### Start the machine

8

12

WARNING: Do not use the product in vertical position. As shown in the figure, use the product in horizontal position.







Stop the spray gun





## Use the telescopic handle

NOTE: The telescopic handle can help you easily move the product.



MAINTENANCE Protect the pump 13

NOTE: Pump Saver protects pressure washer pumps against freezing to save cold weather storage.



#### Start the spray gun



#### Remove the spray tip

NOTE: Always stop the machine before removing the spray tip.



#### Clean the spray tip