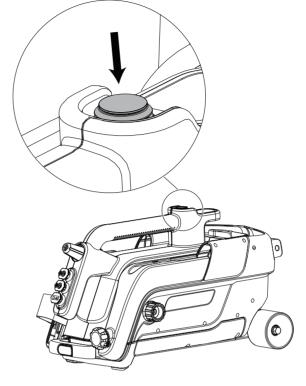

#### Start the machine

8

12

WARNING: Do not use the product in vertical position. As shown in the figure, use the product in horizontal position.

Stop the spray gun