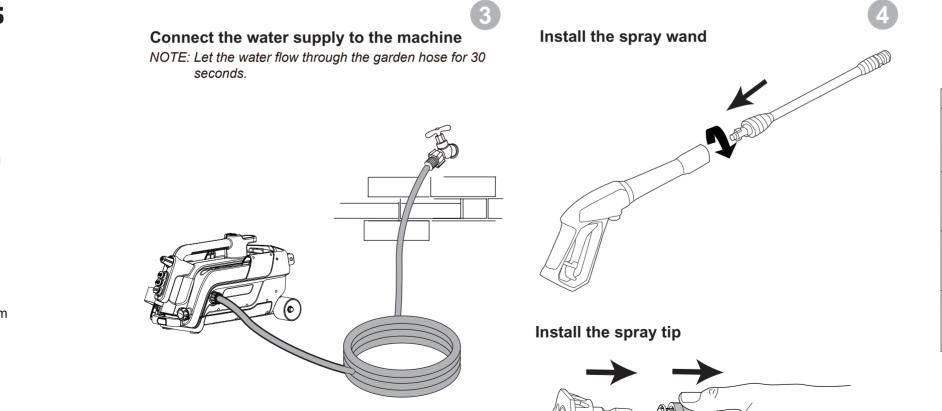

# greenworks

# **KNOW YOUR MACHINE**

7

6

8

5

1. High pressure hose

3. Water inlet

6. Spray tip

4. Detergent tank

9





Depending on the model purchased, packaging will contain different accessories and parts. Refer to the package for more details.





Europe www.greenworkstools.eu



USA www.greenworkstools.com



Canada www.greenworkstools.ca



8. Power cord



### Installation Install the high pressure hose

1

11





2

## Spray tip type

| Spray tip type | Spray Pattern | Uses                                                     | Surfaces*                                                   |
|----------------|---------------|----------------------------------------------------------|-------------------------------------------------------------|
| 25°            |               | versatile<br>washing,<br>removing dirt<br>without damage | fences, decks,<br>wood, siding                              |
| <b>40°</b>     |               | delicate cleaning<br>tasks, suitable<br>for car surfaces | delicate<br>surfaces, cars,<br>windows, patio<br>furniture. |
| SOAP           |               | applies cleaning solutions