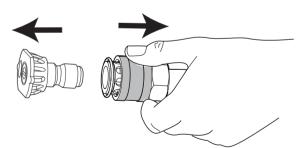

#### Remove the spray tip

NOTE: Always stop the machine before removing the spray tip.