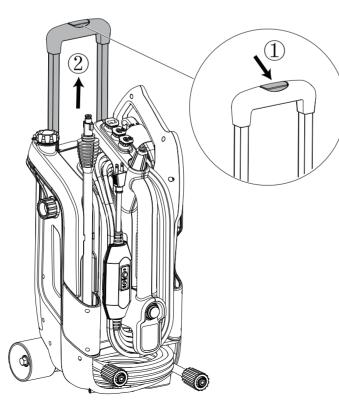

## Use the telescopic handle

NOTE: The telescopic handle can help you easily move the product.

MAINTENANCE Protect the pump 13

NOTE: Pump Saver protects pressure washer pumps against freezing to save cold weather storage.