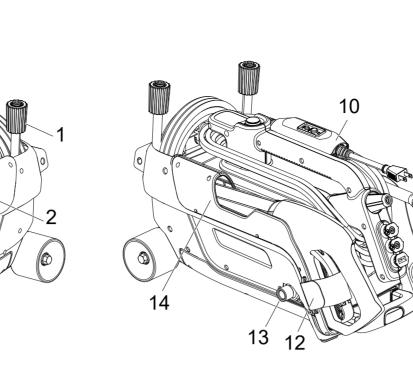

# **KNOW YOUR MACHINE**

7

6

8

5

1. High pressure hose

3. Water inlet

6. Spray tip

4. Detergent tank

9

Depending on the model purchased, packaging will contain different accessories and parts. Refer to the package for more details.

Europe www.greenworkstools.eu

USA www.greenworkstools.com

Canada www.greenworkstools.ca

8. Power cord