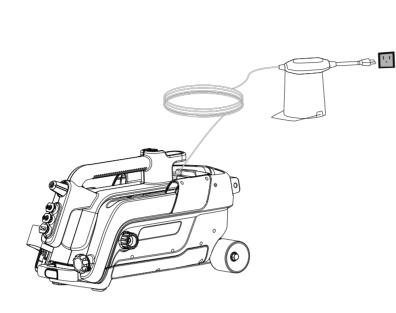

atile<br>washing,<br>removing dirt<br>without damage | fences, decks,<br>wood, siding                              |
| <b>40°</b>     |               | delicate cleaning<br>tasks, suitable<br>for car surfaces | delicate<br>surfaces, cars,<br>windows, patio<br>furniture. |
| SOAP           |               | applies cleaning solutions                               | surfaces that<br>require soap                               |
| ŷ              | a(            | powerful<br>pinpoint for<br>very intense<br>cleaning     | metal or<br>concrete;<br>DO NOT use<br>on wood              |



1

# **OPERATION** Connect the machine to the power supply

#### Start the machine

8

12

WARNING: Do not use the product in vertical position. As shown in the figure, use the product in horizontal position.







Stop the spray gun





## Use the telescopic handle

NOTE: The telescopic handle can help you easily move the product.



MAINTENANCE Protect the pump 13

NOTE: Pump Saver protects pressure washer pumps against freezing to save cold weather storage.



#### Start the spray gun



#### Remove the spray tip

NOTE: Always stop the machine before removing the spray tip.



#### Clean the spray tip