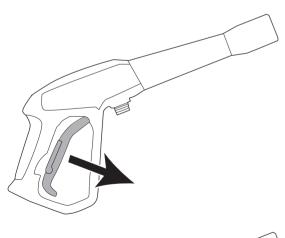

oving dirt<br>without damage | fences, decks,<br>wood, siding                              |
| <b>40°</b>     |               | delicate cleaning<br>tasks, suitable<br>for car surfaces | delicate<br>surfaces, cars,<br>windows, patio<br>furniture. |
| SOAP           |               | applies cleaning solutions                               | surfaces that<br>require soap                               |
| ŷ              | a(            | powerful<br>pinpoint for<br>very intense<br>cleaning     | metal or<br>concrete;<br>DO NOT use<br>on wood              |



1

# **OPERATION** Connect the machine to the power supply

#### Start the machine

8

12

WARNING: Do not use the product in vertical position. As shown in the figure, use the product in horizontal position.







Stop the spray gun





## Use the telescopic handle

NOTE: The telescopic handle can help you easily move the product.



MAINTENANCE Protect the pump 13

NOTE: Pump Saver protects pressure washer pumps against freezing to save cold weather storage.



#### Start the spray gun



#### Remove the spray tip

NOTE: Always stop the machine before removing the spray tip.



#### Clean the spray tip