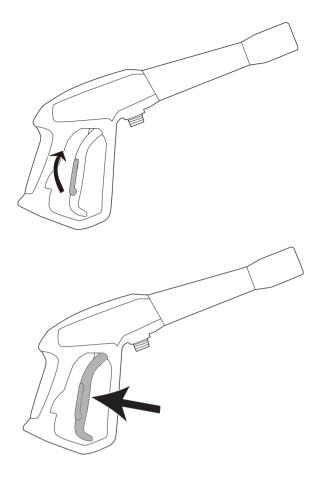

|               | applies cleaning solutions                               | surfaces that<br>require soap                               |
| ŷ              | a(            | powerful<br>pinpoint for<br>very intense<br>cleaning     | metal or<br>concrete;<br>DO NOT use<br>on wood              |



1

# **OPERATION** Connect the machine to the power supply

#### Start the machine

8

12

WARNING: Do not use the product in vertical position. As shown in the figure, use the product in horizontal position.







Stop the spray gun





## Use the telescopic handle

NOTE: The telescopic handle can help you easily move the product.



MAINTENANCE Protect the pump 13

NOTE: Pump Saver protects pressure washer pumps against freezing to save cold weather storage.



#### Start the spray gun



#### Remove the spray tip

NOTE: Always stop the machine before removing the spray tip.



#### Clean the spray tip