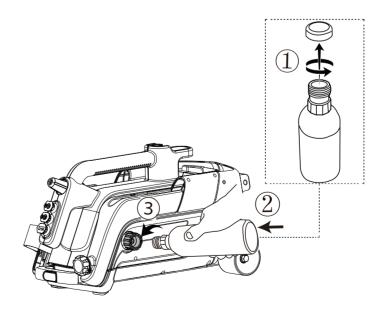

## Use the telescopic handle

NOTE: The telescopic handle can help you easily move the product.

MAINTENANCE Protect the pump 13

NOTE: Pump Saver protects pressure washer pumps against freezing to save cold weather storage.