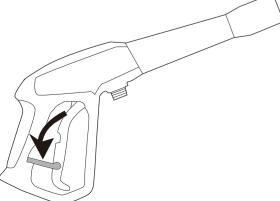

#### Remove the spray tip

NOTE: Always stop the machine before removing the spray tip.