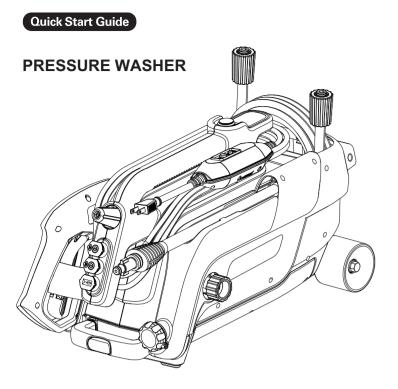

# greenworks

# **KNOW YOUR MACHINE**

7

6

8

5

1. High pressure hose

3. Water inlet

6. Spray tip

4. Detergent tank

9





Depending on the model purchased, packaging will contain different accessories and parts. Refer to the package for more details.





Europe www.greenworkstools.eu



USA www.greenworkstools.com



Canada www.greenworkstools.ca



8. Power cord



### Installation Install the high pressure hose

1

11





2

## Spray tip type

| Spray tip type | Spray Pattern | Uses                                                     | Surfaces*                                                   |
|----------------|---------------|----------------------------------------------------------|-------------------------------------------------------------|
| 25°            |               | versatile<br>washing,<br>removing dirt<br>without damage | fences, decks,<br>wood, siding                              |