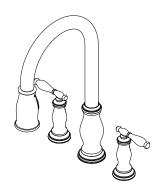

#### Hanover™

#### Pull-Down Kitchen Faucet

• Swivel Spout

· Pforever Seal

F531-4HNY Finish(Y) □

### Specifications

**Features** 

• 1.8 GPM Flow Rate

• 2 Function Pull-Down Sprayer

Mounting Hardware Included

Soap Dispenser Included

AccuDock Spray Head Docking

• 60" Nylon Hose

Swivel Spout

- - Pfast Connect™

Fixed Hubs

- High Arc Spout
- Quick Install Tool
- Pforever Seal Ceramic Disc Valves
- Pforever Warranty®