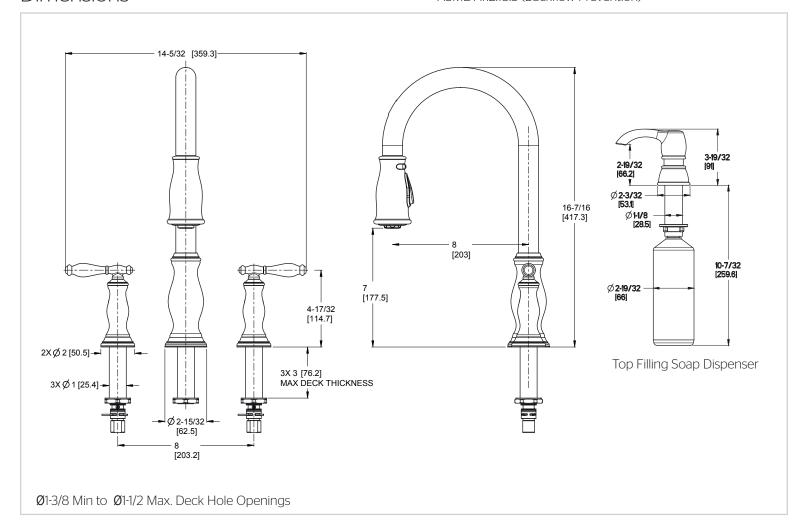

Pull-Down Kitchen Faucet

• Swivel Spout

· Pforever Seal

F531-4HNY Finish(Y) □



### Specifications

**Features** 

• 1.8 GPM Flow Rate

• 2 Function Pull-Down Sprayer

Mounting Hardware Included

Soap Dispenser Included

AccuDock Spray Head Docking

• 60" Nylon Hose

Swivel Spout

- - Pfast Connect™

Fixed Hubs

- High Arc Spout
- Quick Install Tool
- Pforever Seal Ceramic Disc Valves
- Pforever Warranty®

#### Code Compliance

• AccuDock Sprayhead Docking

Pfister products are designed and manufactured in compliance with the following standards and codes:



- CSA B125 Certified
- ASME A112.18.1
- CAL Green Compliant
- CEC Compliant
- NSF 61/9 Annex G (Low lead)
- ADA Compliant-ANSI A117.1 (Lever handles only)
- ASME A112.18.3 (Backflow Prevention)

## 2













#### Dimensions