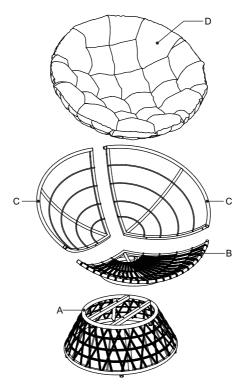

tments to take out all parts.
- 5.Please do not open the compressed packages until your sofa frame is completely assembled.
- 6.As the cushions are all vacuum compressed, there will be some wrinkles. Please give them up to 72 hours to reach its original size and the wrinkles will basically disappear.
- 7.DO NOT INSTALL THE SCREWS ALL THE WAY IN THE BEGINNING. Place each screw into their proper hole and use your hand to twist the screw halfway. Twist all the screws in halfway to ensure the holes will match up properly and the product is level on the ground. When everything seems fitted, then tighten the screws.
- 8.Do not over tighten screws and bolts to avoid stripping.



#### 1 adult recommended



Takes about 30 minutes to assemble



Weight capacity of each seat: 400LBS

# COMPONENTS



| HARDWARE |                   |         |     |
|----------|-------------------|---------|-----|
| NO       | DESCRIPTION       | SKETCH  | QTY |
| 1        | Screws 6x20       | •       | 8   |
| 2        | Screws 6x50       |         | 6   |
| 3        | Washer Ø6xØ14x1   | 0       | 12  |
| 4        | Washer Ø6xØ18x3   | •       | 8   |
| 5        | Nut 6             | •       | 6   |
| 6        | Turntable 190x190 |         | 1   |
| 7        | Allen key 4       |         | 2   |
| 8        | Wrench 10         | <b></b> | 1   |

# **COMPONENTS**

### N723P212569



## **ASSEMBLY STEPS**