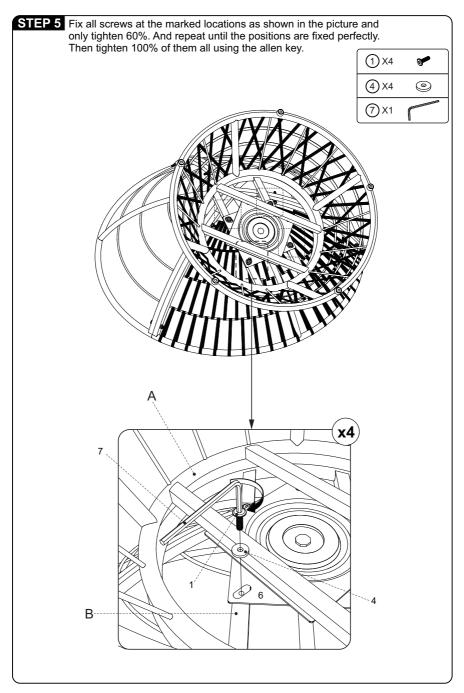

screws.
- 8.Do not over tighten screws and bolts to avoid stripping.



#### 1 adult recommended



Takes about 30 minutes to assemble



Weight capacity of each seat: 400LBS

# COMPONENTS



| HARDWARE |                   |         |     |
|----------|-------------------|---------|-----|
| NO       | DESCRIPTION       | SKETCH  | QTY |
| 1        | Screws 6x20       | •       | 8   |
| 2        | Screws 6x50       |         | 6   |
| 3        | Washer Ø6xØ14x1   | 0       | 12  |
| 4        | Washer Ø6xØ18x3   | •       | 8   |
| 5        | Nut 6             | •       | 6   |
| 6        | Turntable 190x190 |         | 1   |
| 7        | Allen key 4       |         | 2   |
| 8        | Wrench 10         | <b></b> | 1   |

# **COMPONENTS**

### N723P212569



## **ASSEMBLY STEPS**