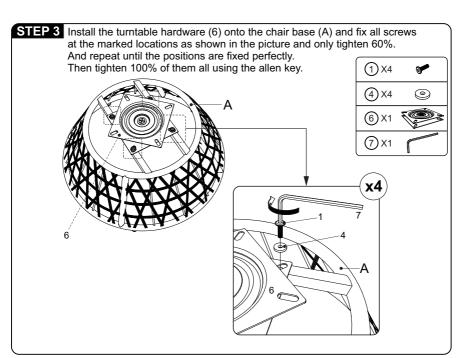

the screws.
- 8.Do not over tighten screws and bolts to avoid stripping.



#### 1 adult recommended



Takes about 30 minutes to assemble



Weight capacity of each seat: 400LBS

# COMPONENTS



| HARDWARE |                   |         |     |
|----------|-------------------|---------|-----|
| NO       | DESCRIPTION       | SKETCH  | QTY |
| 1        | Screws 6x20       | •       | 8   |
| 2        | Screws 6x50       |         | 6   |
| 3        | Washer Ø6xØ14x1   | 0       | 12  |
| 4        | Washer Ø6xØ18x3   | •       | 8   |
| 5        | Nut 6             | •       | 6   |
| 6        | Turntable 190x190 |         | 1   |
| 7        | Allen key 4       |         | 2   |
| 8        | Wrench 10         | <b></b> | 1   |

# **COMPONENTS**

### N723P212569



## **ASSEMBLY STEPS**