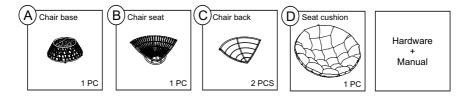

g seems fitted, then tighten the screws.
- 8.Do not over tighten screws and bolts to avoid stripping.



#### 1 adult recommended



Takes about 30 minutes to assemble



Weight capacity of each seat: 400LBS

# COMPONENTS



| HARDWARE |                   |         |     |
|----------|-------------------|---------|-----|
| NO       | DESCRIPTION       | SKETCH  | QTY |
| 1        | Screws 6x20       | •       | 8   |
| 2        | Screws 6x50       |         | 6   |
| 3        | Washer Ø6xØ14x1   | 0       | 12  |
| 4        | Washer Ø6xØ18x3   | •       | 8   |
| 5        | Nut 6             | •       | 6   |
| 6        | Turntable 190x190 |         | 1   |
| 7        | Allen key 4       |         | 2   |
| 8        | Wrench 10         | <b></b> | 1   |

# **COMPONENTS**

### N723P212569



## **ASSEMBLY STEPS**