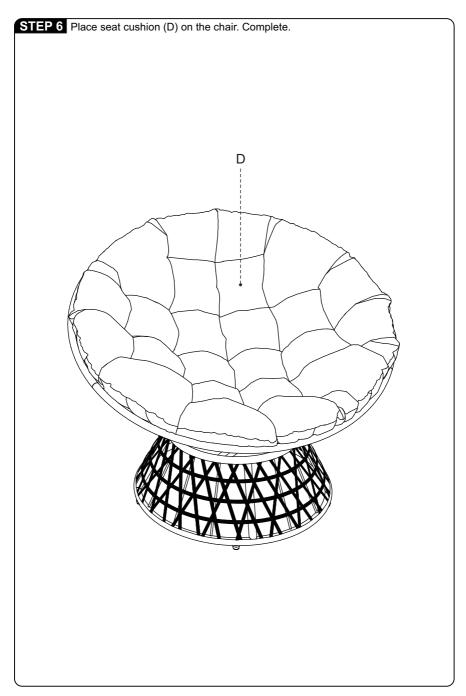

rews.
- 8.Do not over tighten screws and bolts to avoid stripping.



#### 1 adult recommended



Takes about 30 minutes to assemble



Weight capacity of each seat: 400LBS

# COMPONENTS



| HARDWARE |                   |         |     |
|----------|-------------------|---------|-----|
| NO       | DESCRIPTION       | SKETCH  | QTY |
| 1        | Screws 6x20       | •       | 8   |
| 2        | Screws 6x50       |         | 6   |
| 3        | Washer Ø6xØ14x1   | 0       | 12  |
| 4        | Washer Ø6xØ18x3   | •       | 8   |
| 5        | Nut 6             | •       | 6   |
| 6        | Turntable 190x190 |         | 1   |
| 7        | Allen key 4       |         | 2   |
| 8        | Wrench 10         | <b></b> | 1   |

# **COMPONENTS**

### N723P212569



## **ASSEMBLY STEPS**