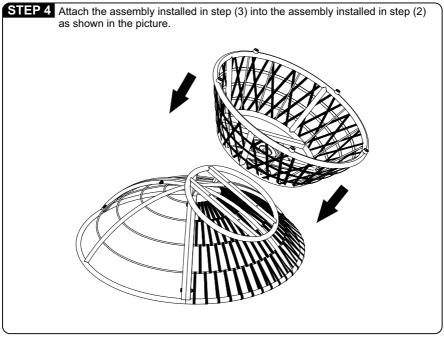

e screws.
- 8.Do not over tighten screws and bolts to avoid stripping.



#### 1 adult recommended



Takes about 30 minutes to assemble



Weight capacity of each seat: 400LBS

# COMPONENTS



| HARDWARE |                   |         |     |
|----------|-------------------|---------|-----|
| NO       | DESCRIPTION       | SKETCH  | QTY |
| 1        | Screws 6x20       | •       | 8   |
| 2        | Screws 6x50       |         | 6   |
| 3        | Washer Ø6xØ14x1   | 0       | 12  |
| 4        | Washer Ø6xØ18x3   | •       | 8   |
| 5        | Nut 6             | •       | 6   |
| 6        | Turntable 190x190 |         | 1   |
| 7        | Allen key 4       |         | 2   |
| 8        | Wrench 10         | <b></b> | 1   |

# **COMPONENTS**

### N723P212569



## **ASSEMBLY STEPS**