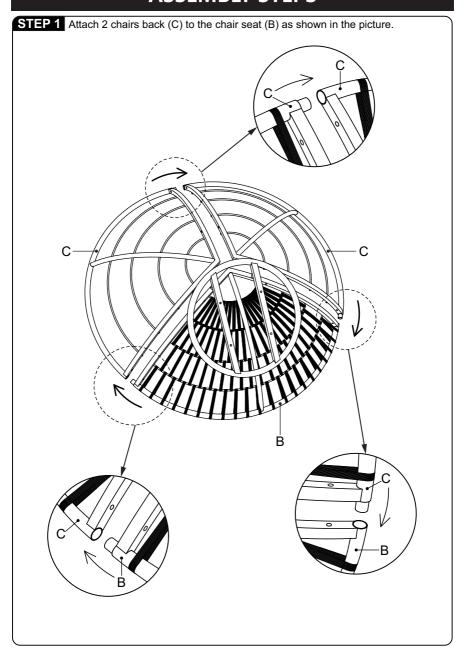

ten the screws.
- 8.Do not over tighten screws and bolts to avoid stripping.



#### 1 adult recommended



Takes about 30 minutes to assemble



Weight capacity of each seat: 400LBS

# COMPONENTS



| HARDWARE |                   |         |     |
|----------|-------------------|---------|-----|
| NO       | DESCRIPTION       | SKETCH  | QTY |
| 1        | Screws 6x20       | •       | 8   |
| 2        | Screws 6x50       |         | 6   |
| 3        | Washer Ø6xØ14x1   | 0       | 12  |
| 4        | Washer Ø6xØ18x3   | •       | 8   |
| 5        | Nut 6             | •       | 6   |
| 6        | Turntable 190x190 |         | 1   |
| 7        | Allen key 4       |         | 2   |
| 8        | Wrench 10         | <b></b> | 1   |

# **COMPONENTS**

### N723P212569



## **ASSEMBLY STEPS**