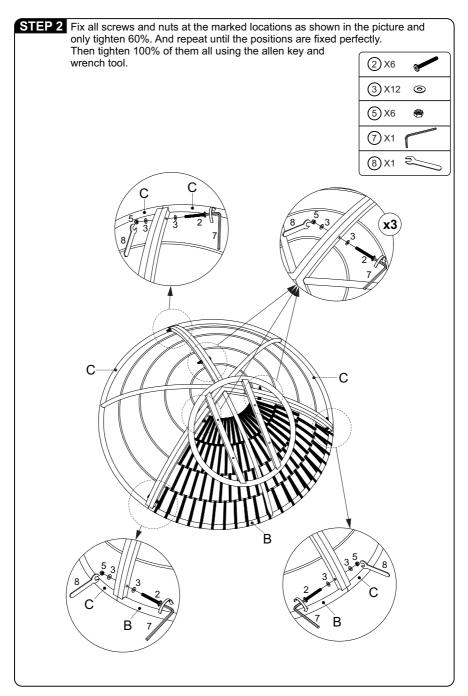

n the screws.
- 8.Do not over tighten screws and bolts to avoid stripping.



#### 1 adult recommended



Takes about 30 minutes to assemble



Weight capacity of each seat: 400LBS

# COMPONENTS



| HARDWARE |                   |         |     |
|----------|-------------------|---------|-----|
| NO       | DESCRIPTION       | SKETCH  | QTY |
| 1        | Screws 6x20       | •       | 8   |
| 2        | Screws 6x50       |         | 6   |
| 3        | Washer Ø6xØ14x1   | 0       | 12  |
| 4        | Washer Ø6xØ18x3   | •       | 8   |
| 5        | Nut 6             | •       | 6   |
| 6        | Turntable 190x190 |         | 1   |
| 7        | Allen key 4       |         | 2   |
| 8        | Wrench 10         | <b></b> | 1   |

# **COMPONENTS**

### N723P212569



## **ASSEMBLY STEPS**