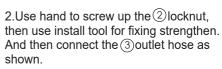

3.Connect the ④ inlet hose as shown, take note of the "Red" & "Blue" index from the handle. "Red" for connecting to the valve for supply hot water, and "Blue" for connecting to the valve for supply cold water.