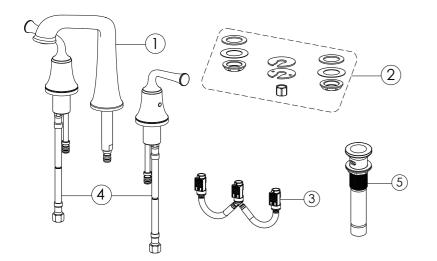

Standard Part List

| NO. | Part Name    | Quantity |
|-----|--------------|----------|
| 1   | Body Assy    | 1        |
| 2   | Fitting Assy | 1        |
| 3   | Outlet Hose  | 1        |
| 4   | Intlet Hose  | 1        |
| 5   | Рор-ир       | 1        |