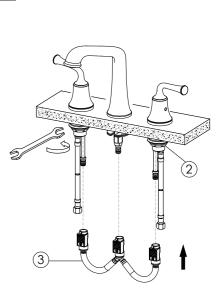

3.Connect the ④ inlet hose as shown, take note of the "Red" & "Blue" index from the handle. "Red" for connecting to the valve for supply hot water, and "Blue" for connecting to the valve for supply cold water.