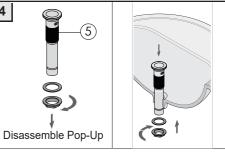

Standard Part List

| NO. | Part Name    | Quantity |
|-----|--------------|----------|
| 1   | Body Assy    | 1        |
| 2   | Fitting Assy | 1        |
| 3   | Outlet Hose  | 1        |
| 4   | Intlet Hose  | 1        |
| 5   | Рор-ир       | 1        |