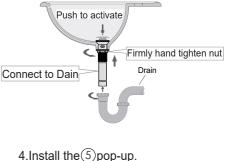

Standard Part List

| NO. | Part Name    | Quantity |
|-----|--------------|----------|
| 1   | Body Assy    | 1        |
| 2   | Fitting Assy | 1        |
| 3   | Outlet Hose  | 1        |
| 4   | Intlet Hose  | 1        |
| 5   | Рор-ир       | 1        |