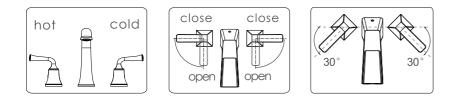

NOTICE: In order to have the perfect condition of the water flow, please turn both handles to 30 degree angle slowly so that the air inside the tubes can be clean when you use this product at the 1st time.