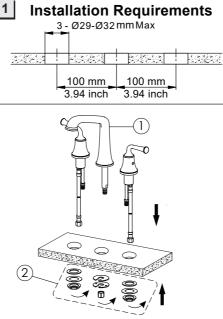

## **BEFORE INSTALLATION**

- · To insure proper installation, please read the following instructions carefully.
- · Please make sure that the water supply has been shut off at the stop valve.

2

· NEWATER reserves the right to update product without notice.

1.Please confirm the three holes on the basin are through holes as shown from the instructions before install.

4

First, remove all fixing sets from the 2) fixed group, and then put the (1) body through the hole on the basin, assemble all (2) fixing sets to the 1 body.