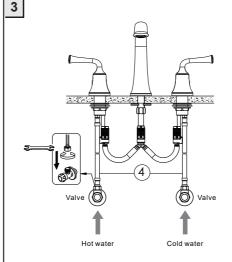

3.Connect the ④ inlet hose as shown, take note of the "Red" & "Blue" index from the handle. "Red" for connecting to the valve for supply hot water, and "Blue" for connecting to the valve for supply cold water.