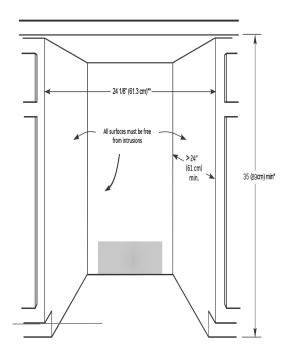

## **CABINET OPENING DIMENSIONS**

Shaded area of cabinet is suggested for power supply cord

NOTE: Flooring under refrigerator must be at same level as the room. Face of cabinetry must be plumb.