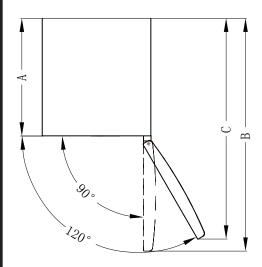

## DOOR SWING DIMENSIONS

| MODEL     | A        | В         | C        |
|-----------|----------|-----------|----------|
| HA10TG20S | 23 1/2"  | 48 1/8"   | 36 1/8"  |
|           | (59.6cm) | (122.1cm) | (91.6cm) |