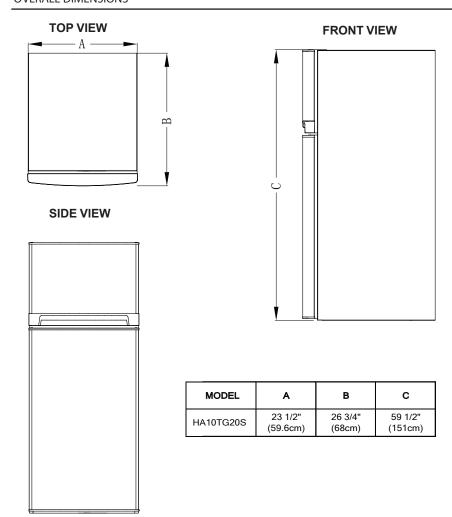

## **OVERALL DIMENSIONS**

## PRODUCT MODEL NUMBERS

HA10TG20S\*

Electrical: A 115 Volt, 60Hz.,AC only 15 amp fuse, grounded electrical supply is required. It is recommended that a separate circuit serving only your refrigerator be provided. Use a outlet that cannot be turned off by switch. Do not use a extension cord.