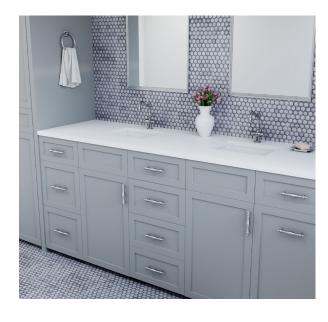

## PACIFIC SKY

Colors

Sizes

11x11

Recycled glass tiles are produced by melting down waste glass in furnaces heated to a temperature exceeding 2000 degrees Fahrenheit. The molten glass is then stamped into shape, hand trimmed and ground to its finished form. This sort of workmanship gives each tile both a professional finish and a hand-crafted appeal.

## **Specifications**

**Piece Size:** 11.3-in x 10.86-in Coverage/Pc: 0.85 sqft/pc Coverage/Box: 12.78/sqft

Pieces/Box: 15

Tile Format: Mesh Mounted

Chip Size: 1" x 1" Thickness: 0.188 mm **Material:** Recycled Glass

Finish: Glossy

**Shade Variation:** V2 (slight variation)

Water Absorption: Impervious

**Chemical Resistant: No** 

**DCOF**: Not rated PEI: 1-light traffic

Tile Use

Interior

■ Wall ■ Floor ■ Backsplash ■ Shower/Wet Area ■ Shower Floors ■ Fireplace Surrounds

**Exterior ■** Wall Floor

Recommended uses only apply for properly installed material according to TCNA guidelines. All information is subject to change. Please refer to lowes.com for the most updated information.