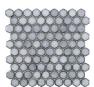

## PACIFIC SKY

Colors

Sizes

11x11

Recycled glass tiles are produced by melting down waste glass in furnaces heated to a temperature exceeding 2000 degrees Fahrenheit. The molten glass is then stamped into shape, hand trimmed and ground to its finished form. This sort of workmanship gives each tile both a professional finish and a hand-crafted appeal.

## **Specifications**

**Piece Size:** 11.3-in x 10.86-in Coverage/Pc: 0.85 sqft/pc Coverage/Box: 12.78/sqft

Pieces/Box: 15

Tile Format: Mesh Mounted

Chip Size: 1" x 1" Thickness: 0.188 mm **Material:** Recycled Glass

Finish: Glossy

**Shade Variation:** V2 (slight variation)

Water Absorption: Impervious

**Chemical Resistant: No** 

**DCOF**: Not rated PEI: 1-light traffic

Tile Use

Interior

■ Wall ■ Floor ■ Backsplash ■ Shower/Wet Area ■ Shower Floors ■ Fireplace Surrounds