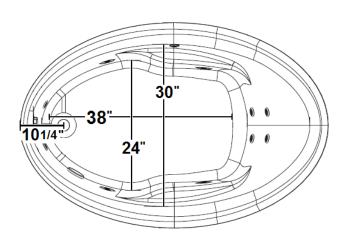

# \*All dimensions are +/- 1/2" and subject to change without notice\* Confirm specifications before installation

Standard (S) Pump Location

### **Technical Information**

Weight: 151 lbs.

Water Depth to Overflow: 16 1/2"

Operating Capacity: 26 gal.

Water Capacity: 52 gal.

• Sump Dimension: 38" x 24"