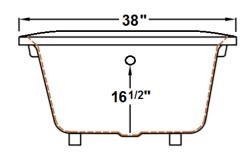

### **Technical Information**

Weight: 151 lbs.

Water Depth to Overflow: 16 1/2"

Operating Capacity: 26 gal.

Water Capacity: 52 gal.

• Sump Dimension: 38" x 24"