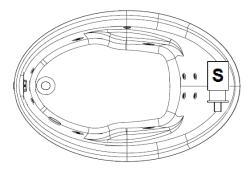

# \*All dimensions are +/- 1/2" and subject to change without notice\* Confirm specifications before installation

Standard (S) Pump Location