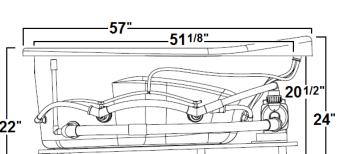

# \*All dimensions are +/- 1/2" and subject to change without notice\* Confirm specifications before installation

Standard (S) Pump Location