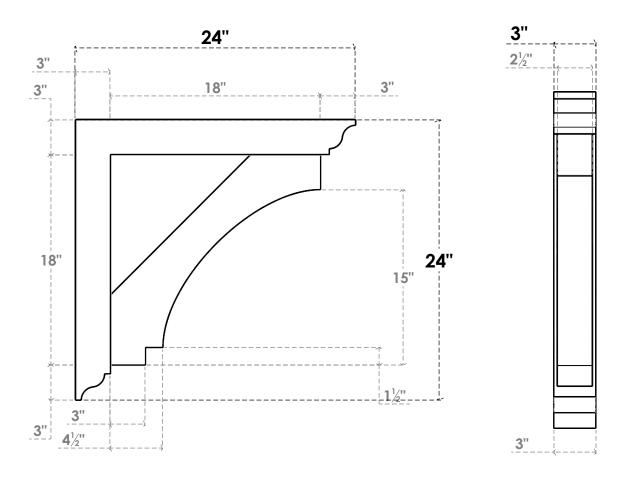

## ITEM NUMBER: BKTP03X24X24IMP01

3"W X 24"D X 24"H X 3"T IMPERIAL ARCHITECTURAL GRADE PVC OPEN BRACKET, TRADITIONAL TOP AND BACK, 2 1/2"W CLOSED BRACE

**SIDE PROFILE** 

**FRONT PROFILE** 

**ISOMETRIC** 

**GENERATED DATE: 03/21/2024** 