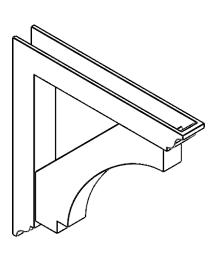

## ITEM NUMBER: BKTP03X24X24IMP01

3"W X 24"D X 24"H X 3"T IMPERIAL ARCHITECTURAL GRADE PVC OPEN BRACKET, TRADITIONAL TOP AND BACK, 2 1/2"W CLOSED BRACE

**SIDE PROFILE** 

**FRONT PROFILE** 

**ISOMETRIC** 

**GENERATED DATE: 03/21/2024** 