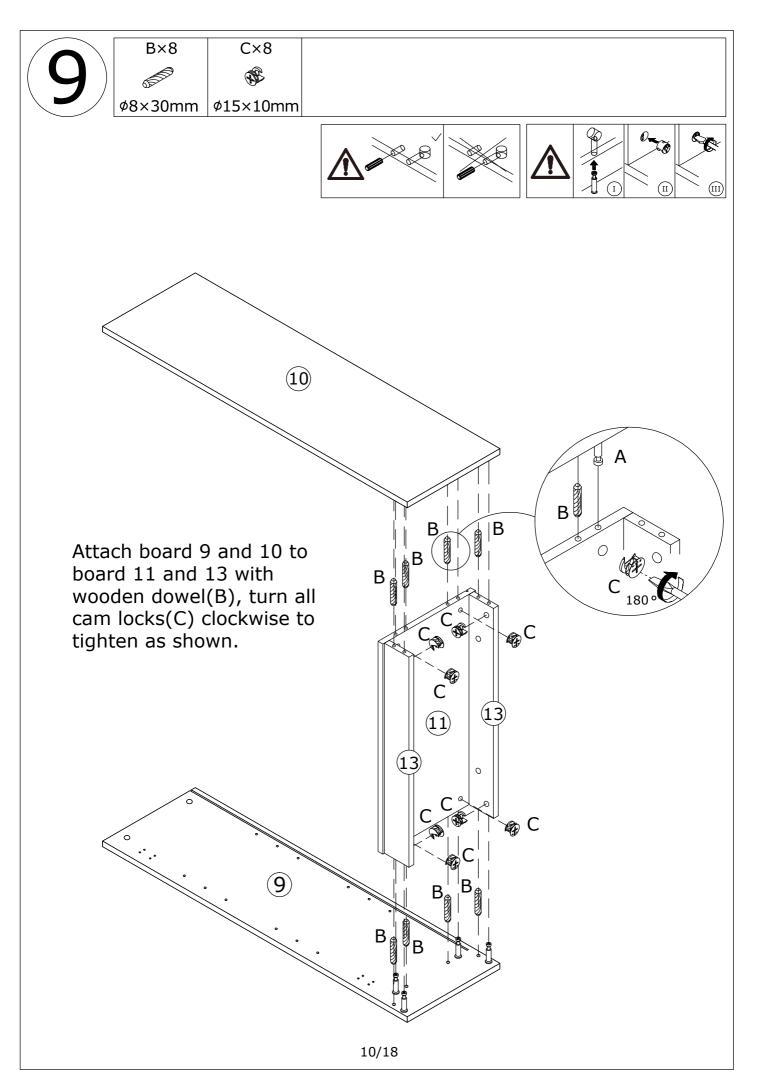

Slide board 7 into available slots as shown. Please note two board 7 connect with a plank 8.

4

Attach board 4 to board 2 and 3 with wooden dowels(B), fix by screw(D) as shown.

Insert quickfit screw(A) into corresponding holes in board 9 and 10 with a screwdriver.

*ϕ*6×35mm

(111)

(10)

Slide board 14 into available slots as shown. Please note two board 14 connect with a plank 15.

11/18

9

12/18

Insert part(J) into board 2,3,9,10 as shown.Put shelf 6.