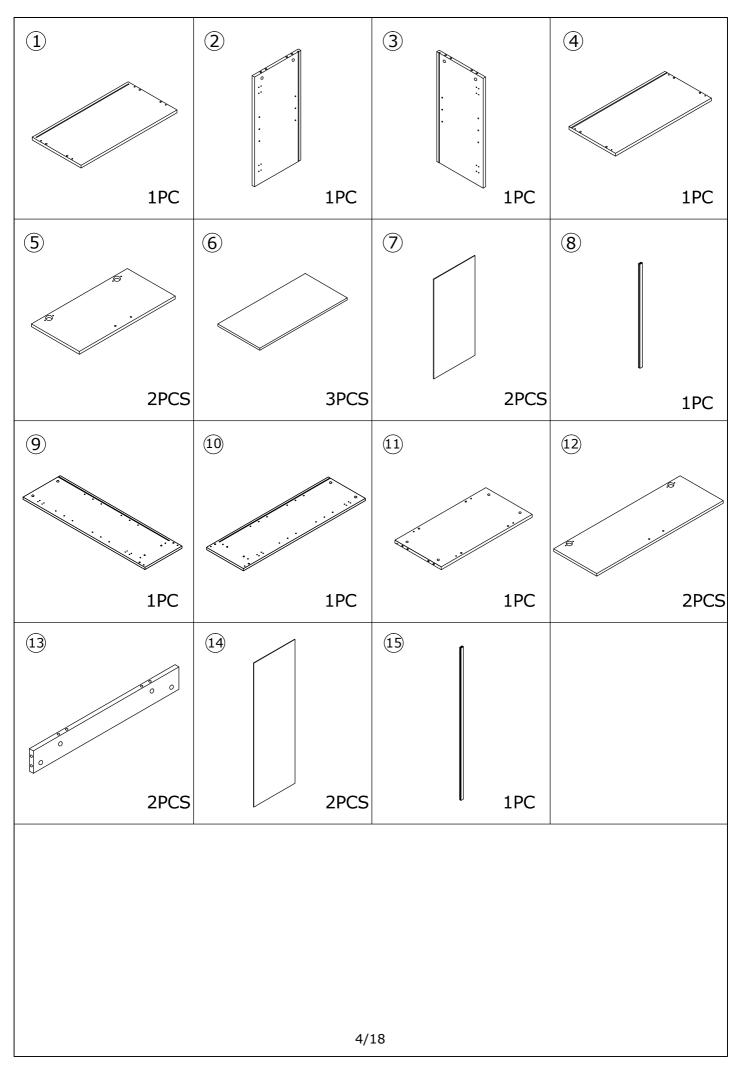

Slide board 7 into available slots as shown. Please note two board 7 connect with a plank 8.

4

Attach board 4 to board 2 and 3 with wooden dowels(B), fix by screw(D) as shown.

Insert quickfit screw(A) into corresponding holes in board 9 and 10 with a screwdriver.

*ϕ*6×35mm

(111)

(10)

Slide board 14 into available slots as shown. Please note two board 14 connect with a plank 15.

11/18

9

12/18

Insert part(J) into board 2,3,9,10 as shown.Put shelf 6.