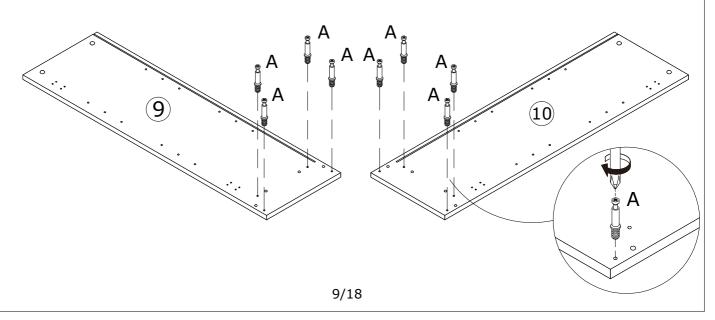

Slide board 7 into available slots as shown. Please note two board 7 connect with a plank 8.

4

Attach board 4 to board 2 and 3 with wooden dowels(B), fix by screw(D) as shown.

Insert quickfit screw(A) into corresponding holes in board 9 and 10 with a screwdriver.