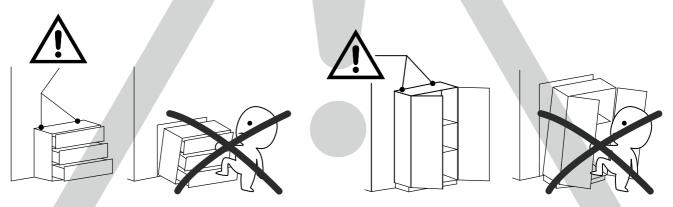

#### **AVOID SCRATCHES!**

In order to avoid scratching this furnuture should be assembled on a soft layer-could be a rug.

#### ANTI-TOPPLE WARNING!

Overturned furniture can cause serious or fatal crush injuries. To prevent tipping over, be sure to use the wall attachment, if not included with this product. Please purchase the wall attachment that fit your wall. If unsure, seek professional advice. Please read and follow each step of the instructions carefully.