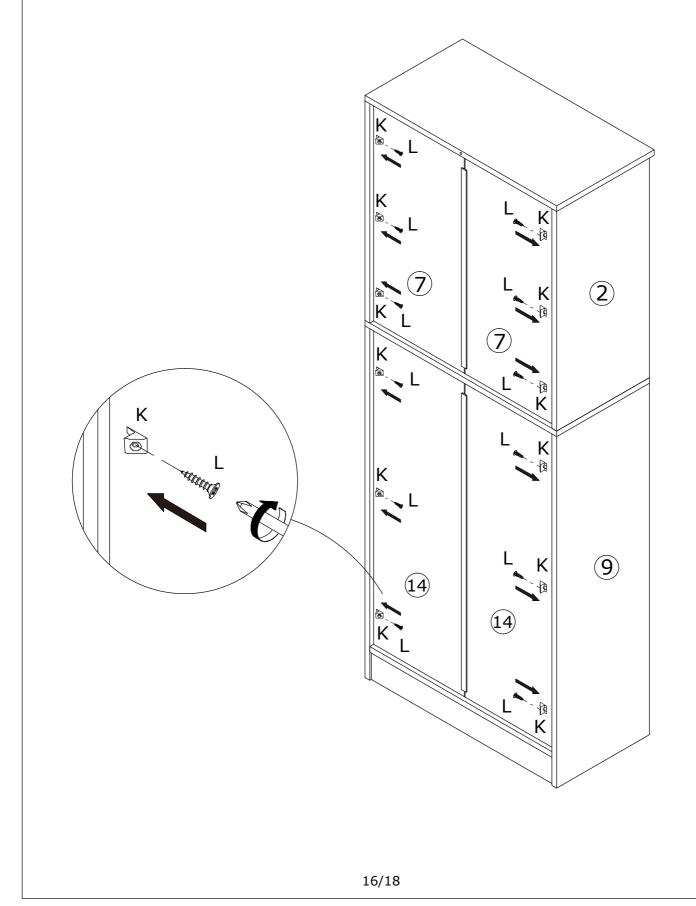

Slide board 7 into available slots as shown. Please note two board 7 connect with a plank 8.



4





Attach board 4 to board 2 and 3 with wooden dowels(B), fix by screw(D) as shown.









Insert quickfit screw(A) into corresponding holes in board 9 and 10 with a screwdriver.

*ϕ*6×35mm



(111)





(10)

Slide board 14 into available slots as shown. Please note two board 14 connect with a plank 15.



11/18



9









12/18

Insert part(J) into board 2,3,9,10 as shown.Put shelf 6.





Fix hinge(E) to two board 5 and 12 with screw(F), fix handle(G) with screw(H) as shown.





Attach board 5 to board 2 and 3 by fixing hinge with screw(F) as shown. Attach board 12 to board 9 and 10 by fixing hinge with screw(F) as





Fix back boards with part(K) and screw(L) as shown.



16







## **WARRANTY**

#### WARRANTY CLAIMS

- •There is a 30-day warranty for broken furniture or any other problems that do not work properly. The warranty will start from the date of purchase which must be verified by proof of purchase.
- •Before making a claim, we may be able to answer your query, simply call us. Please leave your purchase order number, along with some details of the problem, if you want a replacement part. We will arrange within 48 hours. If there is out of stock, we will reply with a shipping date.
- •The product must be used in accordance with the instructions provided. For health reasons.
- •For other reasons, if the furniture needs to be returned, it must be cleaned and dried and operated within 30 days of receipt.

#### **Type of Warranty Claim**

- Failure