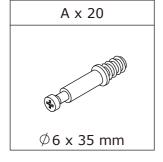

*ϕ*6×35mm

(111)

(10)

Slide board 14 into available slots as shown. Please note two board 14 connect with a plank 15.

11/18

9

12/18

Insert part(J) into board 2,3,9,10 as shown.Put shelf 6.