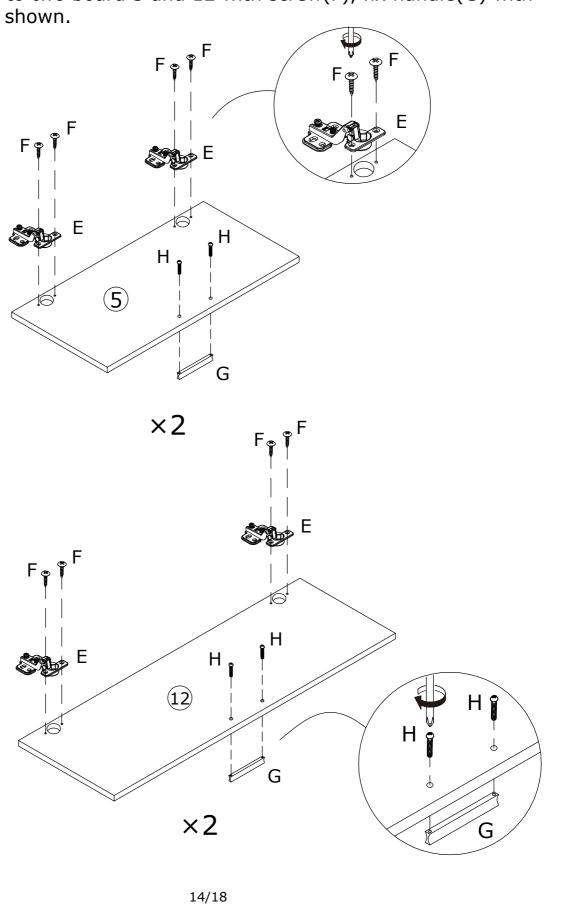

Fix hinge(E) to two board 5 and 12 with screw(F), fix handle(G) with screw(H) as shown.

Attach board 5 to board 2 and 3 by fixing hinge with screw(F) as shown. Attach board 12 to board 9 and 10 by fixing hinge with screw(F) as