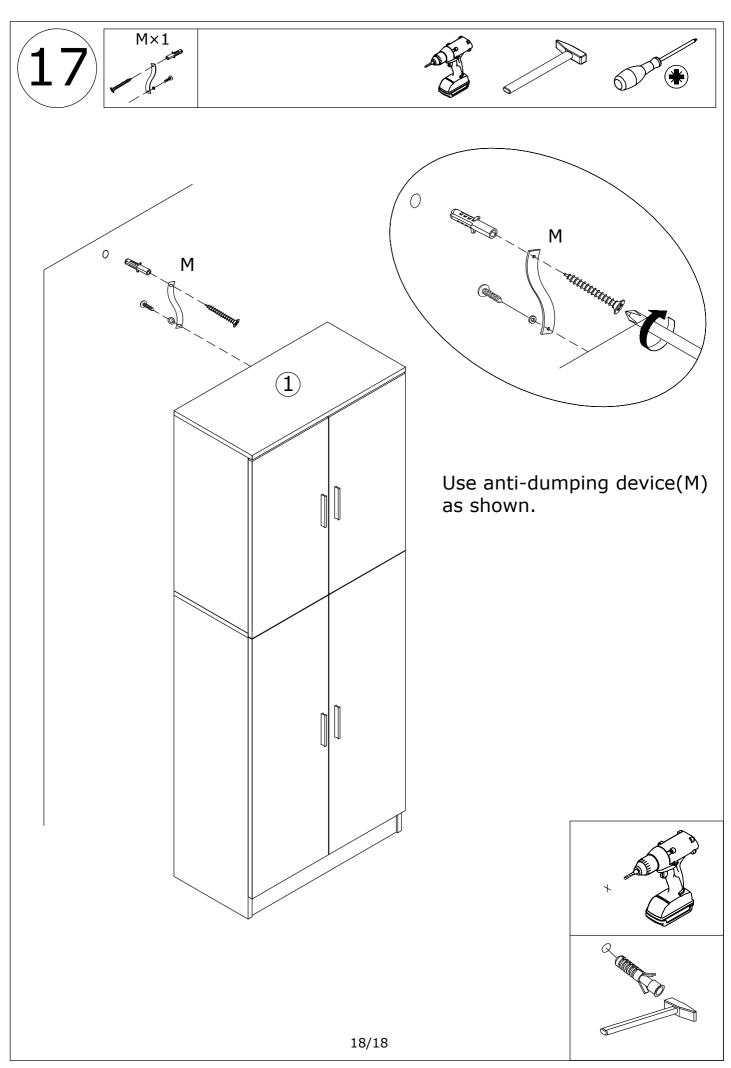

#### ANTI-TOPPLE WARNING!

Overturned furniture can cause serious or fatal crush injuries. To prevent tipping over, be sure to use the wall attachment, if not included with this product. Please purchase the wall attachment that fit your wall. If unsure, seek professional advice. Please read and follow each step of the instructions carefully.