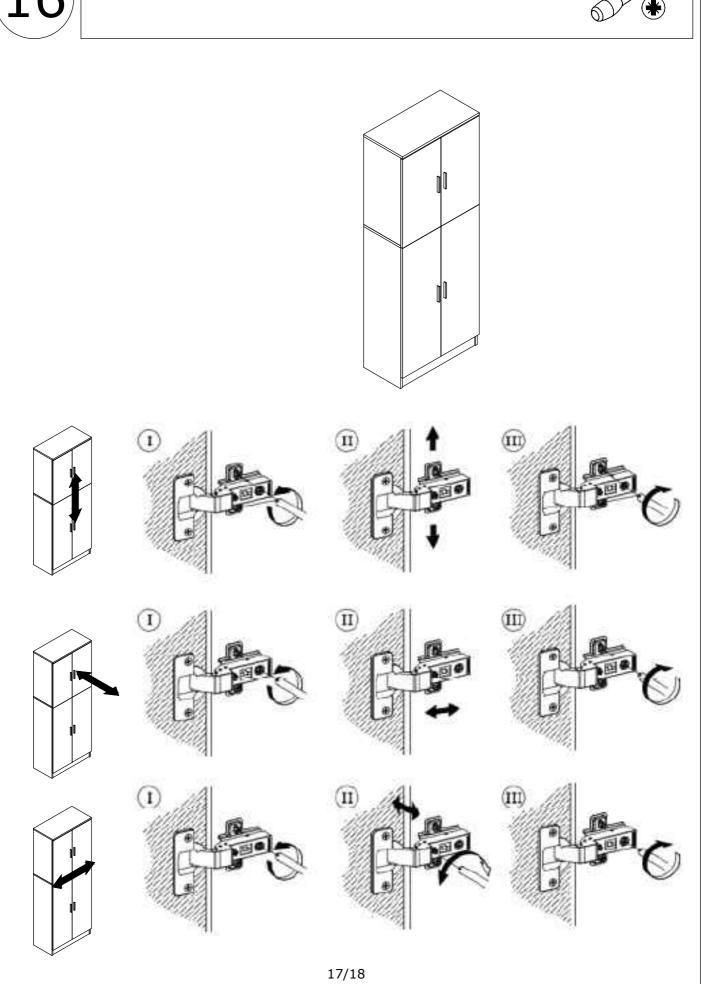

Fix hinge(E) to two board 5 and 12 with screw(F), fix handle(G) with screw(H) as shown.

Attach board 5 to board 2 and 3 by fixing hinge with screw(F) as shown. Attach board 12 to board 9 and 10 by fixing hinge with screw(F) as