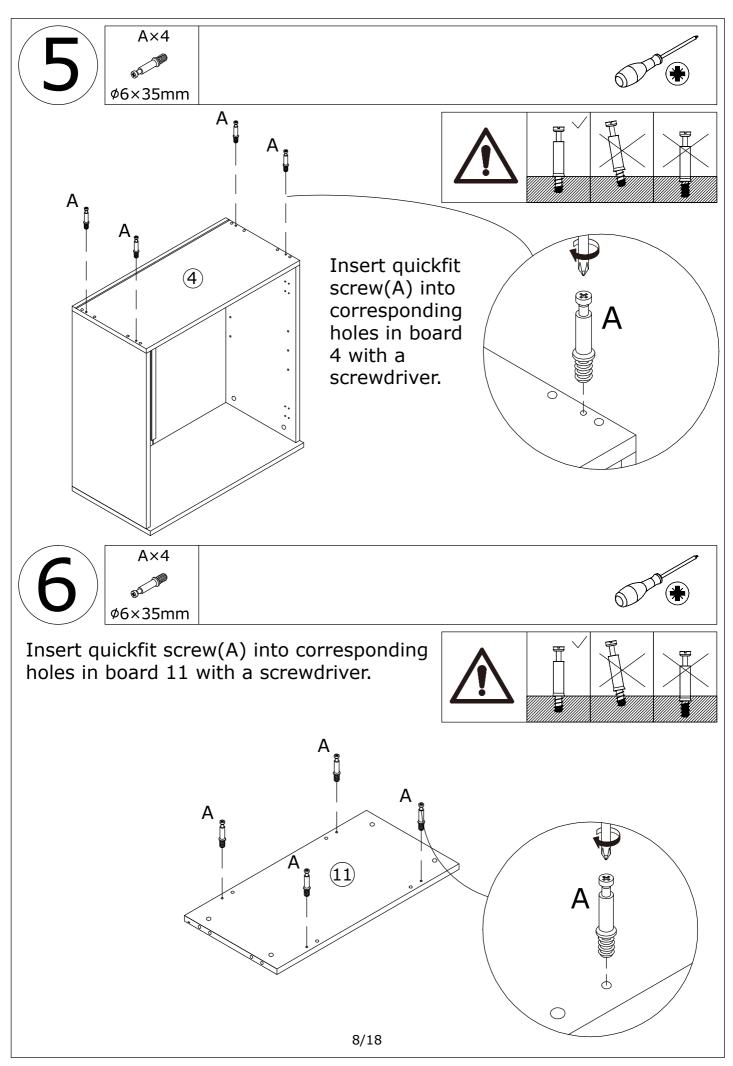

Slide board 7 into available slots as shown. Please note two board 7 connect with a plank 8.

4

Attach board 4 to board 2 and 3 with wooden dowels(B), fix by screw(D) as shown.

Insert quickfit screw(A) into corresponding holes in board 9 and 10 with a screwdriver.

*ϕ*6×35mm

(111)

(10)

Slide board 14 into available slots as shown. Please note two board 14 connect with a plank 15.

11/18

9

12/18

Insert part(J) into board 2,3,9,10 as shown.Put shelf 6.