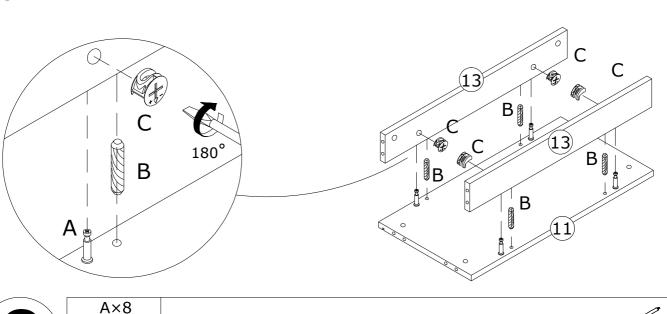

*ϕ*6×35mm

(111)

(10)

Slide board 14 into available slots as shown. Please note two board 14 connect with a plank 15.

11/18

9

12/18

Insert part(J) into board 2,3,9,10 as shown.Put shelf 6.