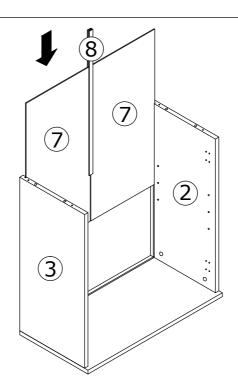

Slide board 7 into available slots as shown. Please note two board 7 connect with a plank 8.

4

Attach board 4 to board 2 and 3 with wooden dowels(B), fix by screw(D) as shown.

Insert quickfit screw(A) into corresponding holes in board 9 and 10 with a screwdriver.