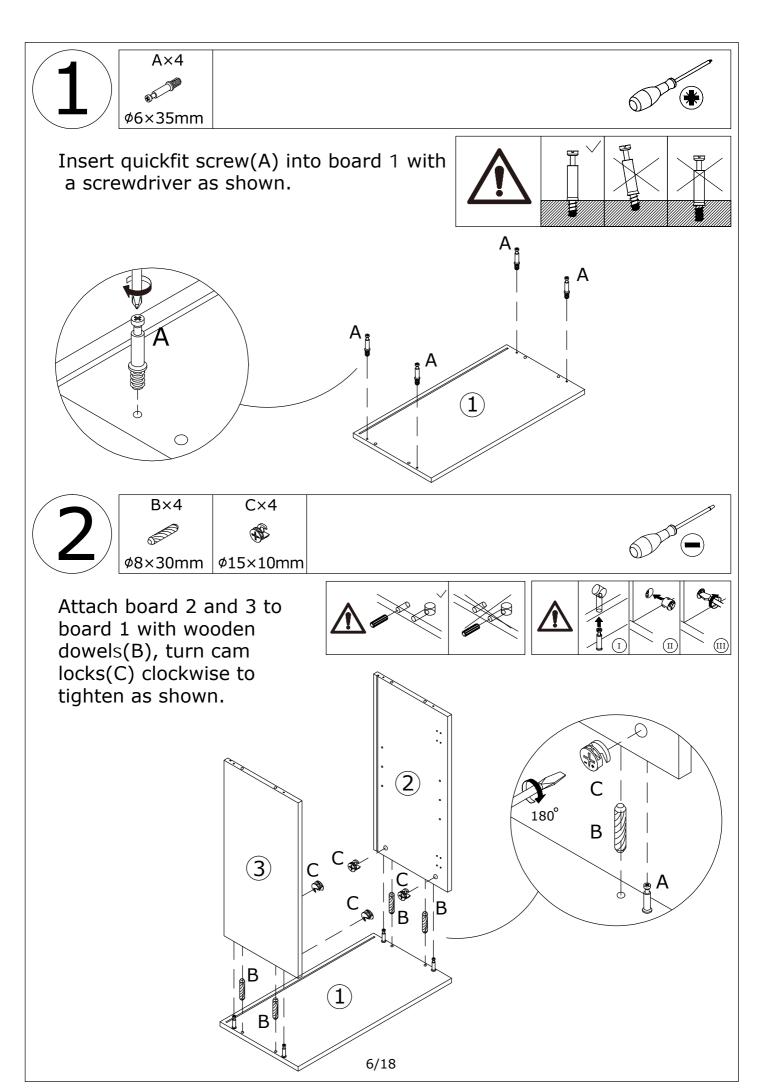

Slide board 7 into available slots as shown. Please note two board 7 connect with a plank 8.

4

Attach board 4 to board 2 and 3 with wooden dowels(B), fix by screw(D) as shown.

Insert quickfit screw(A) into corresponding holes in board 9 and 10 with a screwdriver.