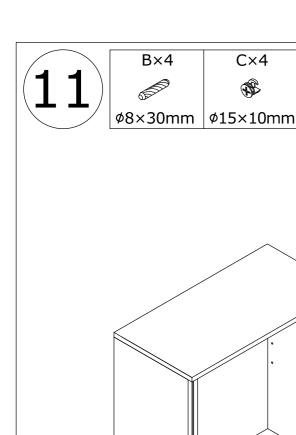

Do not use an electric screwdriver, and do not use too much force when installing, because the board is easy to break.

When installing, please carefully confirm whether each screw corresponds to the manual, accessories with similar shapes can be distinguished by size

Slide board 7 into available slots as shown. Please note two board 7 connect with a plank 8.

4

Attach board 4 to board 2 and 3 with wooden dowels(B), fix by screw(D) as shown.

Insert quickfit screw(A) into corresponding holes in board 9 and 10 with a screwdriver.