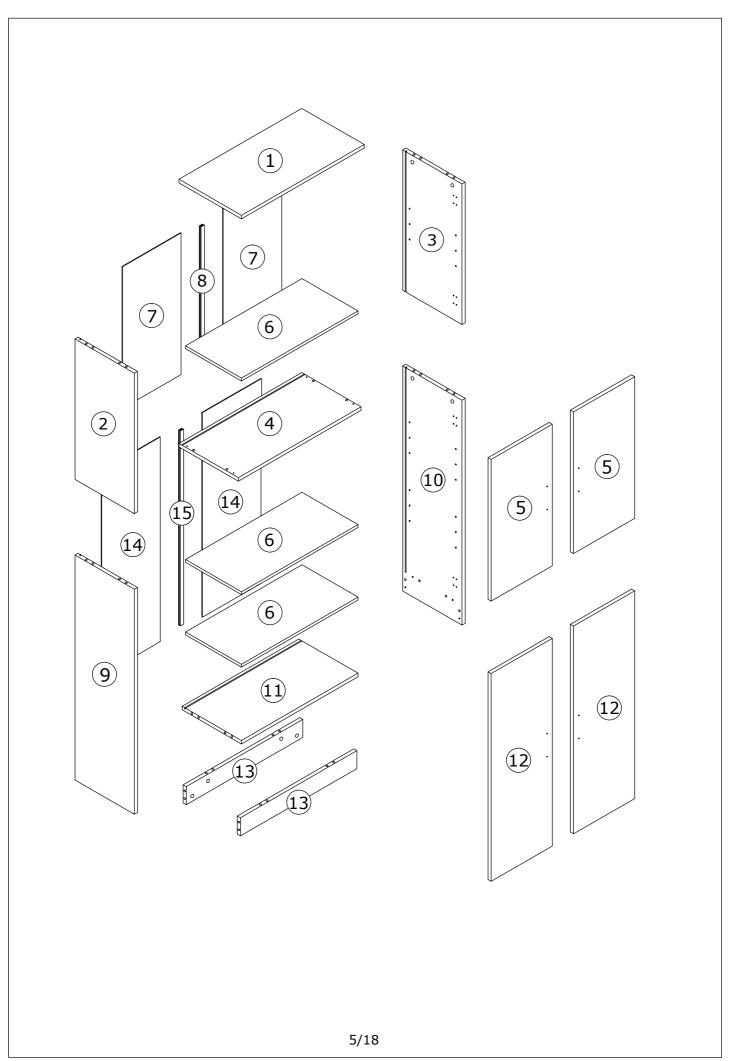

Slide board 7 into available slots as shown. Please note two board 7 connect with a plank 8.

4

Attach board 4 to board 2 and 3 with wooden dowels(B), fix by screw(D) as shown.

Insert quickfit screw(A) into corresponding holes in board 9 and 10 with a screwdriver.

*ϕ*6×35mm

(111)

(10)

Slide board 14 into available slots as shown. Please note two board 14 connect with a plank 15.

11/18

9

12/18

Insert part(J) into board 2,3,9,10 as shown.Put shelf 6.