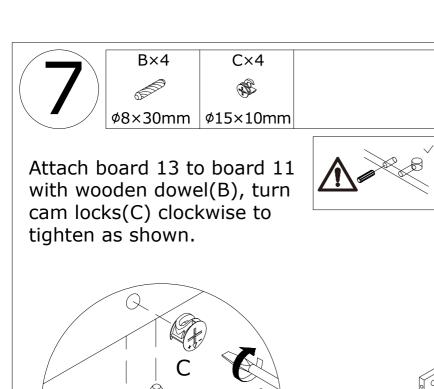

*ϕ*6×35mm

(111)

(10)

Slide board 14 into available slots as shown. Please note two board 14 connect with a plank 15.

11/18

9

12/18

Insert part(J) into board 2,3,9,10 as shown.Put shelf 6.