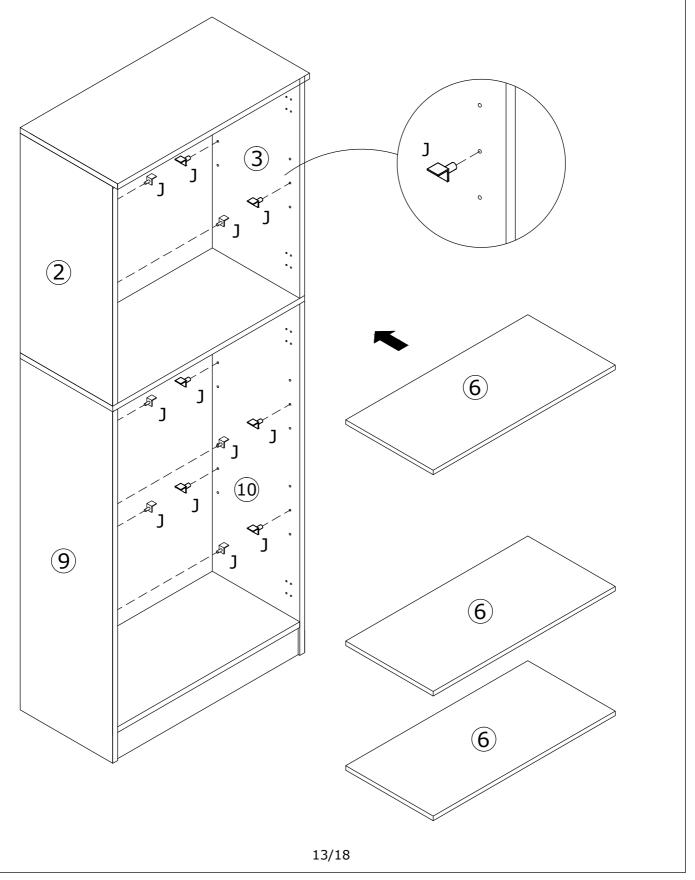

*ϕ*6×35mm

(111)

(10)

Slide board 14 into available slots as shown. Please note two board 14 connect with a plank 15.

11/18

9

12/18

Insert part(J) into board 2,3,9,10 as shown.Put shelf 6.