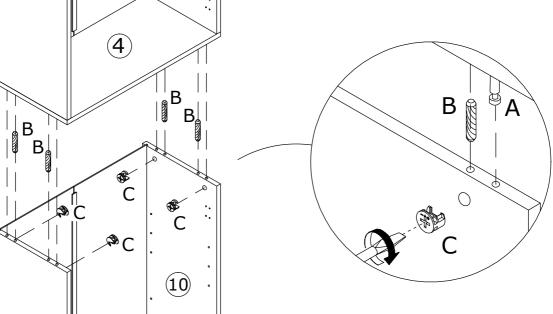

Slide board 7 into available slots as shown. Please note two board 7 connect with a plank 8.

4

Attach board 4 to board 2 and 3 with wooden dowels(B), fix by screw(D) as shown.

Insert quickfit screw(A) into corresponding holes in board 9 and 10 with a screwdriver.

*ϕ*6×35mm

(111)

(10)

Slide board 14 into available slots as shown. Please note two board 14 connect with a plank 15.

11/18

9

12/18

Insert part(J) into board 2,3,9,10 as shown.Put shelf 6.