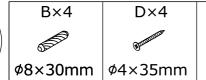

Slide board 7 into available slots as shown. Please note two board 7 connect with a plank 8.

4

Attach board 4 to board 2 and 3 with wooden dowels(B), fix by screw(D) as shown.

Insert quickfit screw(A) into corresponding holes in board 9 and 10 with a screwdriver.