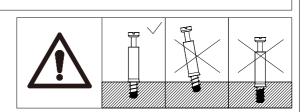

Do not use an electric screwdriver, and do not use too much force when installing, because the board is easy to break.

When installing, please carefully confirm whether each screw corresponds to the manual, accessories with similar shapes can be distinguished by size