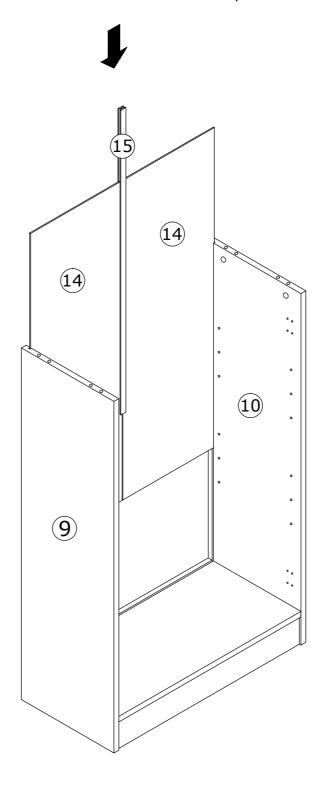

*ϕ*6×35mm

(111)

(10)

Slide board 14 into available slots as shown. Please note two board 14 connect with a plank 15.

11/18

9

12/18

Insert part(J) into board 2,3,9,10 as shown.Put shelf 6.