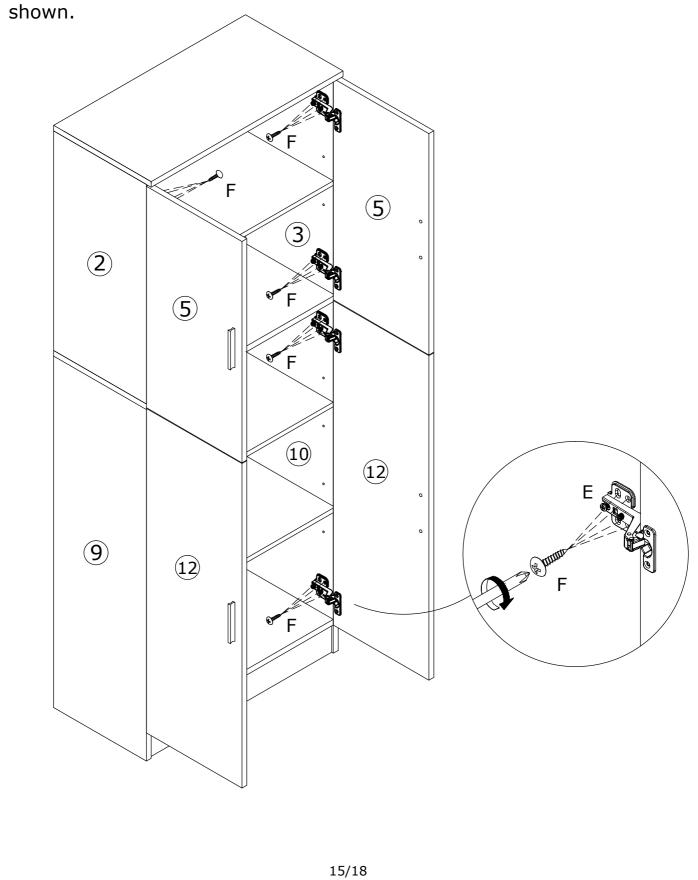

Fix hinge(E) to two board 5 and 12 with screw(F), fix handle(G) with screw(H) as shown.

Attach board 5 to board 2 and 3 by fixing hinge with screw(F) as shown. Attach board 12 to board 9 and 10 by fixing hinge with screw(F) as