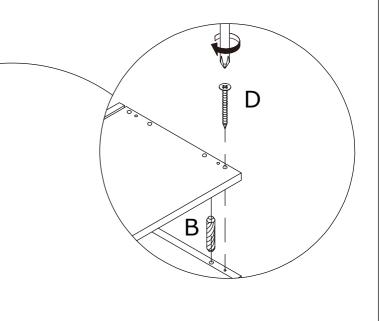

Slide board 7 into available slots as shown. Please note two board 7 connect with a plank 8.

4

Attach board 4 to board 2 and 3 with wooden dowels(B), fix by screw(D) as shown.

Insert quickfit screw(A) into corresponding holes in board 9 and 10 with a screwdriver.