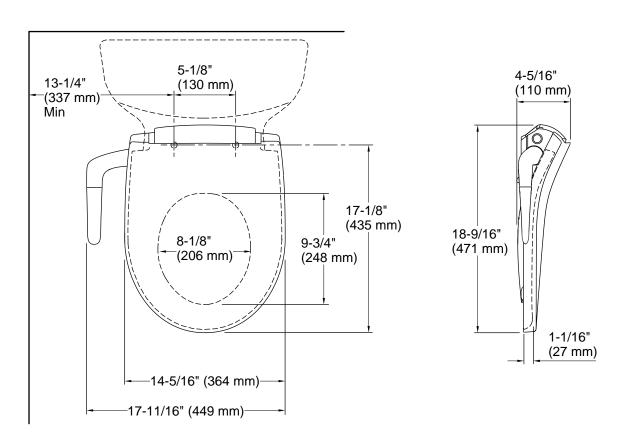

## **Technical Information**

All product dimensions are nominal.

Seat shape type: Round-front
Seat front type: Closed-front
Seat-mounting 5-1/2" (140 mm)

holes: