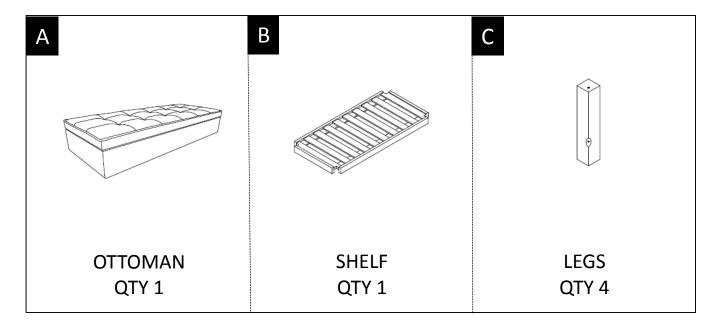

#### PARTS and HARDWARE DESCRIPTION

**NEED HELP?** For help with assembly or if you are missing a part, Please call customer service at 1-866-518-0120 ext. 262 (9 am to 4 pm EST)