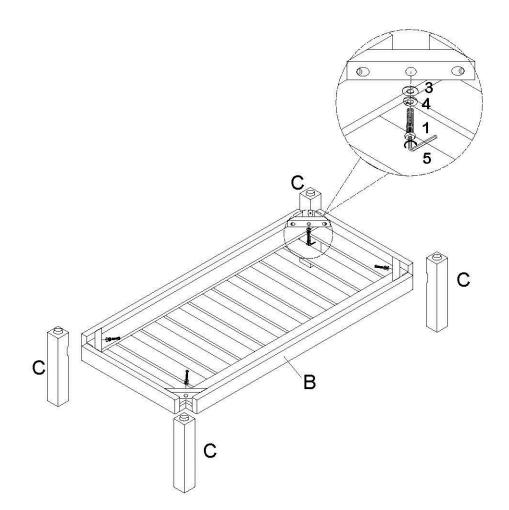

#### ASSEMBLY

STEP 1

Assemble Legs (C) to the Shelf (B) with Allen Key Screws (1), Flat Washers (3) and Lock Washers (4). Use Allen Key (5) to tighten.