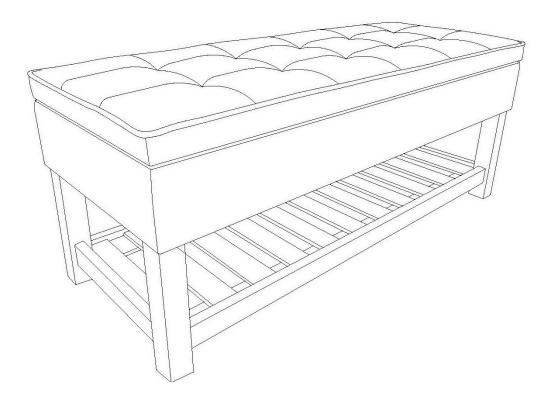

#### ENTRYWAY STORAGE OTTOMAN BENCH with OPEN BOTTOM MODEL # AXCCOS-OTTBNCH-01-CBR

brooklyn + max™