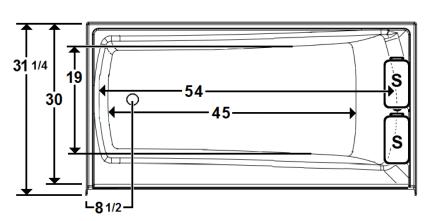

### **Technical Information**

- Weight: 183 lbs.
- Water Depth to Overflow: 14"
- Water Operating Level: 30 gal.
- Water Capacity: 55 gal.
- Sump Dimension: 45" x 19"