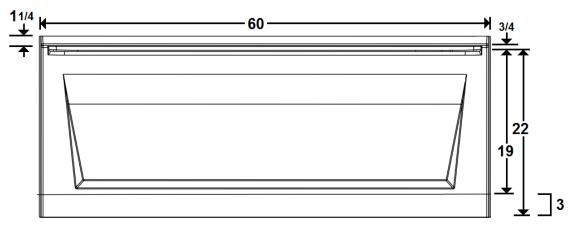

# PARKER 20

60" x 30" Skirted Acrylic Combo Bath

## \*All dimensions are +/- 1/2" and subject to change without notice\*

This unit DOES NOT have removable access panels on the skirt.