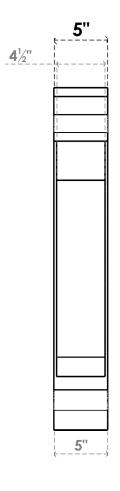

## ITEM NUMBER: BKTP05X24X32IMP01

5"W X 24"D X 32"H X 5"T IMPERIAL ARCHITECTURAL GRADE PVC OPEN BRACKET, TRADITIONAL TOP AND BACK, 4 1/2"W CLOSED BRACE

**SIDE PROFILE** 

**FRONT PROFILE** 

**ISOMETRIC** 

GENERATED DATE: 03/21/2024