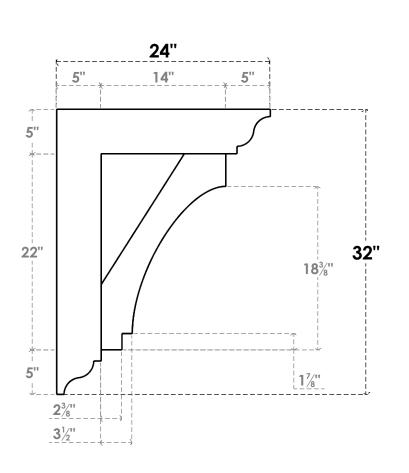

## ITEM NUMBER: BKTP05X24X32IMP01

5"W X 24"D X 32"H X 5"T IMPERIAL ARCHITECTURAL GRADE PVC OPEN BRACKET, TRADITIONAL TOP AND BACK, 4 1/2"W CLOSED BRACE

**SIDE PROFILE** 

**FRONT PROFILE** 

**ISOMETRIC** 

GENERATED DATE: 03/21/2024