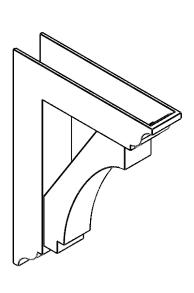

## ITEM NUMBER: BKTP05X24X32IMP01

5"W X 24"D X 32"H X 5"T IMPERIAL ARCHITECTURAL GRADE PVC OPEN BRACKET, TRADITIONAL TOP AND BACK, 4 1/2"W CLOSED BRACE

**SIDE PROFILE** 

**FRONT PROFILE** 

**ISOMETRIC** 

GENERATED DATE: 03/21/2024