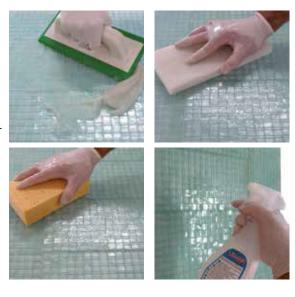

## > Application

| 1 | B                              | Empty completely all the contents of the catalyst (B) onto the paste (A).                                                                                                                                                         |                                |
|---|--------------------------------|-----------------------------------------------------------------------------------------------------------------------------------------------------------------------------------------------------------------------------------|--------------------------------|
| 2 |                                | Mix at slow speed using an electric drill equipped with mixing paddle.<br>Scrape the walls of the bucket to eliminate all parts of non-catalysed product.                                                                         |                                |
| 3 | R                              | The joints must be dry. Introduce the mortar into the joints using the suitable green rubber float (art. 946GR) spreading diagonally across the joints. Remove the excess product.                                                |                                |
| 4 |                                | The grout must be cleaned while the product is still wet. Sprinkle clean water. Initial cleaning usir (art. 109/GBNC) making circular movements. Ensure no water enters the joints. Any adjustments t before cleaning with water. | 5                              |
| 5 |                                | Now perform a second cleaning with a rigid cellulose sponge (art. 128G0001).                                                                                                                                                      |                                |
| 6 | Litonet EVO<br>Litonet Gel EVO | Any stains of the transparent product can be removed after 24 hours or after. Use HAZE REMOVER                                                                                                                                    | R. Spread with the white felt. |
| 7 |                                | Leave on for 15-30 minutes. Scrub the surface with the white felt.                                                                                                                                                                |                                |
| 8 |                                | Rinse with clean water. Dry immediately with a clean cloth and do not wait for the evaporation of                                                                                                                                 | the rinse water.               |