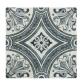

## **#5273661** FLOURISH

Colors

Sizes

6x6

Transform Your Home with High-Quality Tiles – Choose from a wide selection of trendy wall tiles to elevate your home's look. Flourish is a beautiful natural stone tile with an old world hand painted design face. Inspiring stone encaustic piece can be used on walls or floors.

## **Specifications**

**Piece Size:** 5.9-in x 5.9-in **Coverage/Pc:** 0.24 sqft/pc **Coverage/Box:** 5.32/sqft

Pieces/Box: 22

Tile Format: Loose Piece

**Chip Size:** 

Thickness: 0.393 mm

Material: Natural stone

Finish: Matte

**Shade Variation:** V2 (slight variation) **Water Absorption**: Semi-vitreous

**Chemical Resistant: No** 

**DCOF**: Not rated

PEI: 3-medium heavy traffic