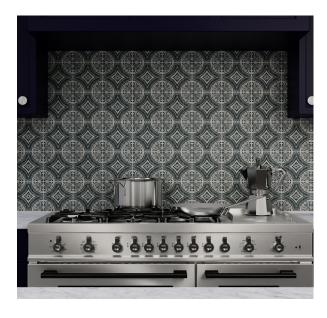

## **#5273661** FLOURISH

Colors

Sizes

6x6

Transform Your Home with High-Quality Tiles – Choose from a wide selection of trendy wall tiles to elevate your home's look. Flourish is a beautiful natural stone tile with an old world hand painted design face. Inspiring stone encaustic piece can be used on walls or floors.

## Tile Use

Interior Wall Floor Backsplash Shower/Wet Area Shower Floors Fireplace Surrounds

Exterior Wall Floor Recommended uses only apply for properly installed material

according to TCNA guidelines. All information is subject to change.