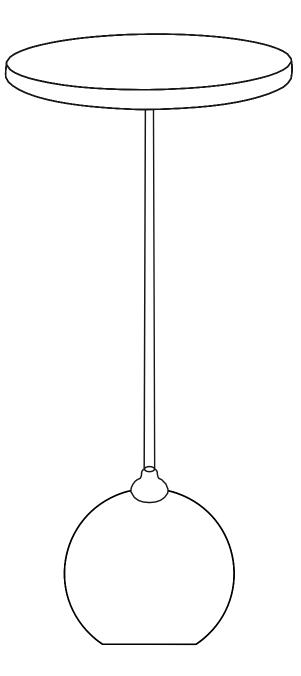

#### Part List And Hardware List

| PIECE | DESCRIPTION | PICTURE    |    |
|-------|-------------|------------|----|
| A     | TOP         |            | 1x |
| В     | CANOPY      | $\bigcirc$ | 1x |
| С     | CENTER PIPE |            | 1x |
| D     | BASE        |            | 1x |

D

- (A) Screw Pipe on Base, make sure you screw the Pipe to the Base with the Red tip marked End
- (B) Top Side Down On Flat & Clean Surface And Place The Cap As Shown.
- (C) Screw The Base To The Top - Slowly n Gently