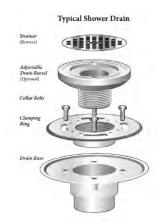

## LINEAR DRAINS

An exploded view of a typical shower flanged drain assembly is shown below. This assembly can be made from PVC, cast iron or other composite materials. Linear drain will only replace the strainer.