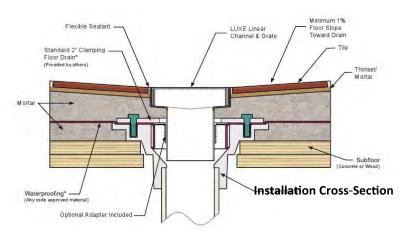

## **Installation Instructions**

STEP 1: Pre-slope shower pan and install waterproofing per manufacturer's instructions; any waterproofing material or procedure can be utilized (i.e. vinyl, CPE membrane, roll/paint on, metal pan, hot mop, surface sheet membrane, etc.). Perform leak test as required.

STEP 2: AQVA Linear Drains standard channel width is 3 3/16" (85mm). Confirm rough opening is approximately 2" wider than drain length to accommodate backer board and wall tile thickness (e.g. a 38" rough opening will close to near 36" finish opening based on thickness of materials)

STEP 3: Cut any 2x4 to length for use as a linear drain placeholder; this allows for about an 1/8" (3mm) gap around the channel's perimeter to apply a bead of flexible sealant. Note: Channel depths are 1.25" (30mm) for the tile insert and 0.8125" (20.64mm) for square pattern and wedgewire.

STEP 4: Build mortar bed and install tile to create a 1-2% grade towards drain.

STEP 5: Install tile into tile insert tray [TILE INSERT DRAINS ONLY]

STEP 6: Remove 2x4, clean out void and install AQVA Linear Drain channel as you would any tile building up and supporting as necessary with mortar. Ensure drain channel is level and just slightly below (1/16" or less) adjacent line.

STEP 7: Line perimeter of linear drain channel with a color-matched flexible waterproof sealant; this will allow the stainless steel to expand and contract without cracking the grout or tiles.

Linear drains simply require pitching the floor towards the drain site. Allowing for placement options not limited to the center of the shower, curbless designs and easier installation with all flooring options including large format tiles.