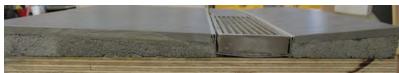

## LINEAR DRAINS

| Grate          | Length                                 | Width                                               | Height                                         | Lowes Item ID                                            | Model ID                                                 |
|----------------|----------------------------------------|-----------------------------------------------------|------------------------------------------------|----------------------------------------------------------|----------------------------------------------------------|
| Wedgewire      | 26"<br>30"<br>36"<br>40"<br>48"<br>60" | 3 3/16"<br>3 3/16"<br>3 3/16"<br>3 3/16"<br>3 3/16" | 13/16"<br>13/16"<br>13/16"<br>13/16"<br>13/16" | 646945<br>646948<br>646946<br>646943<br>646947<br>646944 | 763440<br>763441<br>763442<br>763443<br>763444<br>763445 |
| Tile Insert    | 26"                                    | 3 3/16"                                             | 1 1/4"                                         | 585856                                                   | 392688                                                   |
|                | 30"                                    | 3 3/16"                                             | 1 1/4"                                         | 579848                                                   | 392689                                                   |
|                | 36"                                    | 3 3/16"                                             | 1 1/4"                                         | 579849                                                   | 392690                                                   |
|                | 40"                                    | 3 3/16"                                             | 1 1/4"                                         | 579850                                                   | 392691                                                   |
|                | 48"                                    | 3 3/16"                                             | 1 1/4"                                         | 579851                                                   | 392692                                                   |
|                | 60"                                    | 3 3/16"                                             | 1 1/4"                                         | 579852                                                   | 392693                                                   |
| Square Pattern | 26"                                    | 3 3/16"                                             | 13/16"                                         | 579859                                                   | 672333                                                   |
|                | 30"                                    | 3 3/16"                                             | 13/16"                                         | 579858                                                   | 672334                                                   |
|                | 36"                                    | 3 3/16"                                             | 13/16"                                         | 579856                                                   | 672335                                                   |
|                | 40"                                    | 3 3/16"                                             | 13/16"                                         | 579855                                                   | 672336                                                   |
|                | 48"                                    | 3 3/16"                                             | 13/16"                                         | 579854                                                   | 672337                                                   |
|                | 60"                                    | 3 3/16"                                             | 13/16"                                         | 579853                                                   | 672338                                                   |

- 100% stainless steel construction grate & channel body
- Installs like tile into tile bed
- Independent of waterproofing materials and procedures
- Compatible with all standard 2" floor drains
- Central 2" outlet
- Universal Design
- ADA Compliant
- Satin Stainless Finish