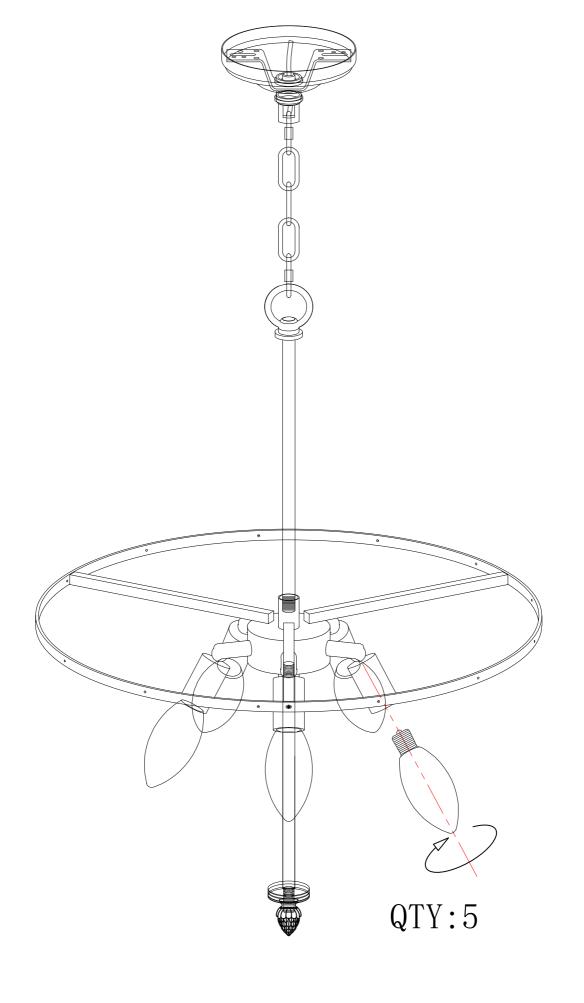

## Manual Book

Crystal Chandelier

Model NO.:MP19212-5

| Main list |               |            |  |   |                |            |  |  |  |  |
|-----------|---------------|------------|--|---|----------------|------------|--|--|--|--|
|           | Name          | quantities |  |   | Name           | quantities |  |  |  |  |
| A         | Canopy        | 1          |  | Н | connecting rod | 1          |  |  |  |  |
| В         | Rings         | 1          |  | I | decorative cap | 1          |  |  |  |  |
| С         | Pendant Chain | 1          |  |   |                |            |  |  |  |  |
| D         | Pendant rods  | 1          |  |   |                |            |  |  |  |  |
| Е         | lamp body     | 1          |  |   |                |            |  |  |  |  |

| Accessory List |                                  |            |  |      |                             |            |  |  |  |  |
|----------------|----------------------------------|------------|--|------|-----------------------------|------------|--|--|--|--|
| Part           | Description                      | quantities |  | Part | Description                 | quantities |  |  |  |  |
| AA             | Wiring Cap                       | 3          |  | II   | Round bead bald head female | 13         |  |  |  |  |
| BB             | Green Head Screws                | 2          |  | JJ   | Rounded decorative parts    | 13         |  |  |  |  |
| CC             | Bow U.S.G.Hanging<br>Plate       | 1          |  | KK   | Glass blades                | 13         |  |  |  |  |
| DD             | Screw M4*25                      | 1          |  | LL   | Tempered Glass              | 1          |  |  |  |  |
| EE             | Phillips round head screws M5*20 | 3          |  | MM   | Round piece                 | 2          |  |  |  |  |
| FF             | Phillips round head screws M3*10 | 3          |  | NN   | Plsstic pads                | 2          |  |  |  |  |
| GG             | Silicone Gasket                  | 13         |  | 00   | Gloves                      | 2          |  |  |  |  |
| НН             | Phillips round head screws       | 13         |  |      |                             |            |  |  |  |  |

- 1. BB/CC has been preloaded inside A;
- 2. EE/FF has been preloaded on top of F;
- 3. MM/NN is preloaded on top of H.

- 1. Pass the power cord through in this order D-C-B-A;
- 2. Rotate D onto E;
- 3. Rotate the snap on both ends of C and snap one end to;
- 4. Screw H onto lamp body E.

4. Use B to lock A to the plate.

Install the e12 led bulb

Installation of side glass piece(KK)

- 1. Twist in JJ with GG;
- 2. Put on HH;
- 3. Pass through the glass piece KK and the flat iron ring of the lamp body E and G;
- 4. Lock with II;
- 5. We recommend that you install the top glass piece first before installing the bottom glass piece.