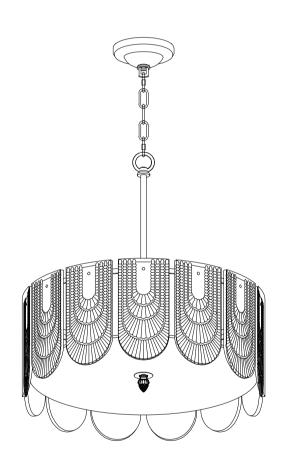

## Manual Book

Crystal Chandelier

Model NO.:MP19212-5

| Main list |               |            |  |   |                |            |  |  |  |  |
|-----------|---------------|------------|--|---|----------------|------------|--|--|--|--|
|           | Name          | quantities |  |   | Name           | quantities |  |  |  |  |
| A         | Canopy        | 1          |  | Н | connecting rod | 1          |  |  |  |  |
| В         | Rings         | 1          |  | I | decorative cap | 1          |  |  |  |  |
| С         | Pendant Chain | 1          |  |   |                |            |  |  |  |  |
| D         | Pendant rods  | 1          |  |   |                |            |  |  |  |  |
| Е         | lamp body     | 1          |  |   |                |            |  |  |  |  |