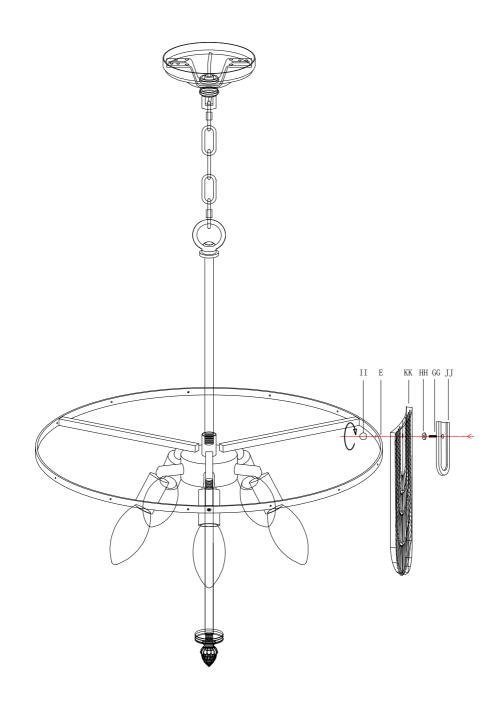

| Accessory List |                                  |            |  |      |                             |            |  |  |  |  |
|----------------|----------------------------------|------------|--|------|-----------------------------|------------|--|--|--|--|
| Part           | Description                      | quantities |  | Part | Description                 | quantities |  |  |  |  |
| AA             | Wiring Cap                       | 3          |  | II   | Round bead bald head female | 13         |  |  |  |  |
| BB             | Green Head Screws                | 2          |  | JJ   | Rounded decorative parts    | 13         |  |  |  |  |
| CC             | Bow U.S.G.Hanging<br>Plate       | 1          |  | KK   | Glass blades                | 13         |  |  |  |  |
| DD             | Screw M4*25                      | 1          |  | LL   | Tempered Glass              | 1          |  |  |  |  |
| EE             | Phillips round head screws M5*20 | 3          |  | MM   | Round piece                 | 2          |  |  |  |  |
| FF             | Phillips round head screws M3*10 | 3          |  | NN   | Plsstic pads                | 2          |  |  |  |  |
| GG             | Silicone Gasket                  | 13         |  | 00   | Gloves                      | 2          |  |  |  |  |
| НН             | Phillips round head screws       | 13         |  |      |                             |            |  |  |  |  |

4. Use B to lock A to the plate.

Install the e12 led bulb

Installation of side glass piece(KK)

- 1. Twist in JJ with GG;
- 2. Put on HH;
- 3. Pass through the glass piece KK and the flat iron ring of the lamp body E and G;
- 4. Lock with II;
- 5. We recommend that you install the top glass piece first before installing the bottom glass piece.