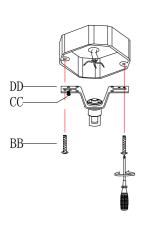

## Manual Book

Crystal Chandelier

Model NO.:MP19212-5

| Main list |               |            |  |   |                |            |  |  |  |  |
|-----------|---------------|------------|--|---|----------------|------------|--|--|--|--|
|           | Name          | quantities |  |   | Name           | quantities |  |  |  |  |
| A         | Canopy        | 1          |  | Н | connecting rod | 1          |  |  |  |  |
| В         | Rings         | 1          |  | I | decorative cap | 1          |  |  |  |  |
| С         | Pendant Chain | 1          |  |   |                |            |  |  |  |  |
| D         | Pendant rods  | 1          |  |   |                |            |  |  |  |  |
| Е         | lamp body     | 1          |  |   |                |            |  |  |  |  |

| Accessory List |                                  |            |  |      |                             |            |  |  |  |  |
|----------------|----------------------------------|------------|--|------|-----------------------------|------------|--|--|--|--|
| Part           | Description                      | quantities |  | Part | Description                 | quantities |  |  |  |  |
| AA             | Wiring Cap                       | 3          |  | II   | Round bead bald head female | 13         |  |  |  |  |
| BB             | Green Head Screws                | 2          |  | JJ   | Rounded decorative parts    | 13         |  |  |  |  |
| CC             | Bow U.S.G.Hanging<br>Plate       | 1          |  | KK   | Glass blades                | 13         |  |  |  |  |
| DD             | Screw M4*25                      | 1          |  | LL   | Tempered Glass              | 1          |  |  |  |  |
| EE             | Phillips round head screws M5*20 | 3          |  | MM   | Round piece                 | 2          |  |  |  |  |
| FF             | Phillips round head screws M3*10 | 3          |  | NN   | Plsstic pads                | 2          |  |  |  |  |
| GG             | Silicone Gasket                  | 13         |  | 00   | Gloves                      | 2          |  |  |  |  |
| НН             | Phillips round head screws       | 13         |  |      |                             |            |  |  |  |  |

- 1. BB/CC has been preloaded inside A;
- 2. EE/FF has been preloaded on top of F;
- 3. MM/NN is preloaded on top of H.

- 1. Pass the power cord through in this order D-C-B-A;
- 2. Rotate D onto E;
- 3. Rotate the snap on both ends of C and snap one end to;
- 4. Screw H onto lamp body E.