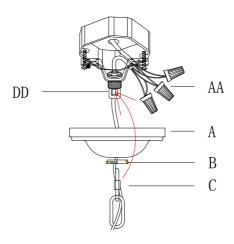

1. Mounting plate.

2. Put the loose buckle on one end of C through B and A to the hanging ring of the hanging plate.

3. Connect the power cable from A through the middle hole of the hanging plate DD to the power cable and ground cable of the ceiling junction box.

4. Use B to lock A to the plate.

Install the e12 led bulb

Installation of side glass piece(KK)

- 1. Twist in JJ with GG;
- 2. Put on HH;
- 3. Pass through the glass piece KK and the flat iron ring of the lamp body E and G;
- 4. Lock with II;
- 5. We recommend that you install the top glass piece first before installing the bottom glass piece.