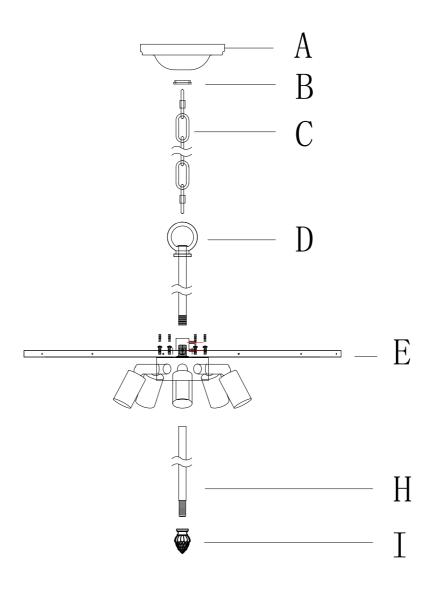

## Manual Book

Crystal Chandelier

Model NO.:MP19212-5

| Main list |               |            |  |   |                |            |  |  |  |  |
|-----------|---------------|------------|--|---|----------------|------------|--|--|--|--|
|           | Name          | quantities |  |   | Name           | quantities |  |  |  |  |
| A         | Canopy        | 1          |  | Н | connecting rod | 1          |  |  |  |  |
| В         | Rings         | 1          |  | I | decorative cap | 1          |  |  |  |  |
| С         | Pendant Chain | 1          |  |   |                |            |  |  |  |  |
| D         | Pendant rods  | 1          |  |   |                |            |  |  |  |  |
| Е         | lamp body     | 1          |  |   |                |            |  |  |  |  |

- 1. BB/CC has been preloaded inside A;
- 2. EE/FF has been preloaded on top of F;
- 3. MM/NN is preloaded on top of H.

- 1. Pass the power cord through in this order D-C-B-A;
- 2. Rotate D onto E;
- 3. Rotate the snap on both ends of C and snap one end to;
- 4. Screw H onto lamp body E.

1. Mounting plate.

2. Put the loose buckle on one end of C through B and A to the hanging ring of the hanging plate.

3. Connect the power cable from A through the middle hole of the hanging plate DD to the power cable and ground cable of the ceiling junction box.