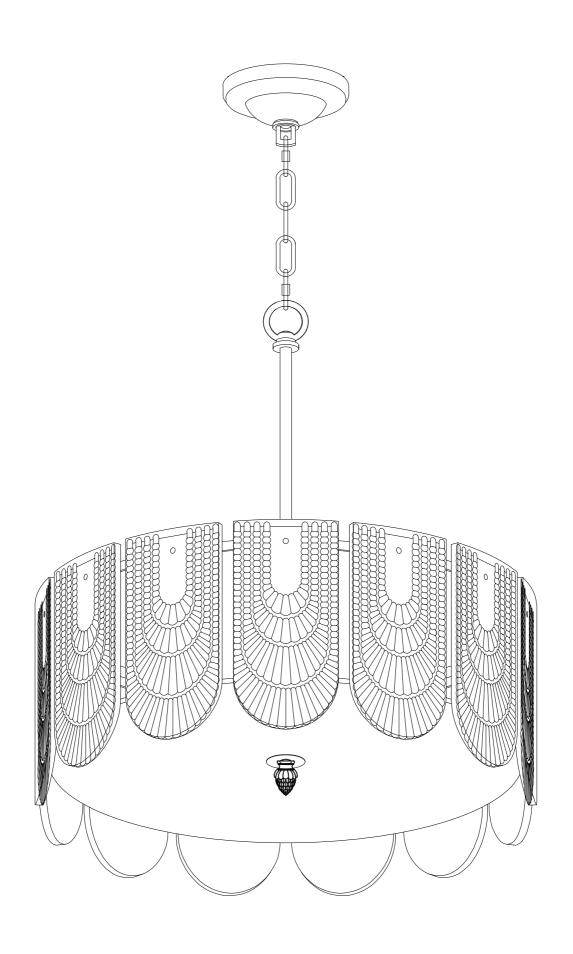

## Manual Book

Crystal Chandelier

Model NO.:MP19212-5

| Main list |               |            |  |   |                |            |  |  |  |  |
|-----------|---------------|------------|--|---|----------------|------------|--|--|--|--|
|           | Name          | quantities |  |   | Name           | quantities |  |  |  |  |
| A         | Canopy        | 1          |  | Н | connecting rod | 1          |  |  |  |  |
| В         | Rings         | 1          |  | I | decorative cap | 1          |  |  |  |  |
| С         | Pendant Chain | 1          |  |   |                |            |  |  |  |  |
| D         | Pendant rods  | 1          |  |   |                |            |  |  |  |  |
| Е         | lamp body     | 1          |  |   |                |            |  |  |  |  |