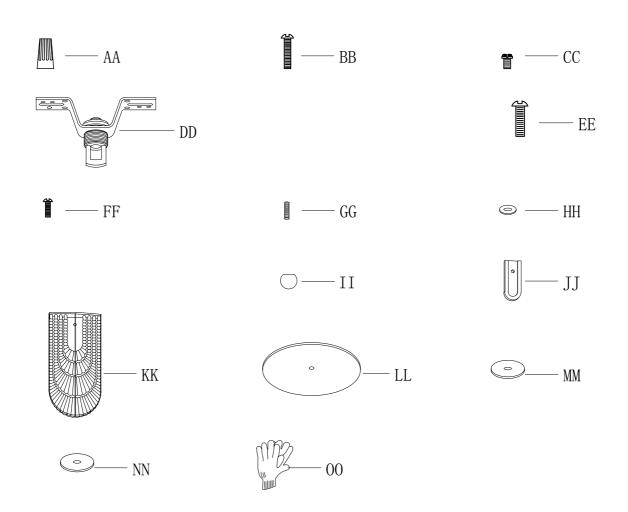

| Accessory List |                                  |            |  |      |                             |            |  |  |  |  |
|----------------|----------------------------------|------------|--|------|-----------------------------|------------|--|--|--|--|
| Part           | Description                      | quantities |  | Part | Description                 | quantities |  |  |  |  |
| AA             | Wiring Cap                       | 3          |  | II   | Round bead bald head female | 13         |  |  |  |  |
| BB             | Green Head Screws                | 2          |  | JJ   | Rounded decorative parts    | 13         |  |  |  |  |
| CC             | Bow U.S.G.Hanging<br>Plate       | 1          |  | KK   | Glass blades                | 13         |  |  |  |  |
| DD             | Screw M4*25                      | 1          |  | LL   | Tempered Glass              | 1          |  |  |  |  |
| EE             | Phillips round head screws M5*20 | 3          |  | MM   | Round piece                 | 2          |  |  |  |  |
| FF             | Phillips round head screws M3*10 | 3          |  | NN   | Plsstic pads                | 2          |  |  |  |  |
| GG             | Silicone Gasket                  | 13         |  | 00   | Gloves                      | 2          |  |  |  |  |
| НН             | Phillips round head screws       | 13         |  |      |                             |            |  |  |  |  |

4. Use B to lock A to the plate.

Install the e12 led bulb

Installation of side glass piece(KK)

- 1. Twist in JJ with GG;
- 2. Put on HH;
- 3. Pass through the glass piece KK and the flat iron ring of the lamp body E and G;
- 4. Lock with II;
- 5. We recommend that you install the top glass piece first before installing the bottom glass piece.

Install the bottom glass piece

- 1. Twist off I and NN with MM;
- 2. Thread MM-NN-LL-NN-MM onto H in order as shown;
- 3. Lock with I.

Installation complete.