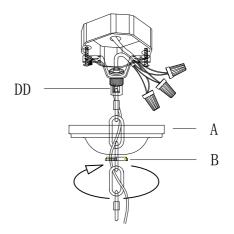

4. Use B to lock A to the plate.

Install the e12 led bulb

Installation of side glass piece(KK)

- 1. Twist in JJ with GG;
- 2. Put on HH;
- 3. Pass through the glass piece KK and the flat iron ring of the lamp body E and G;
- 4. Lock with II;
- 5. We recommend that you install the top glass piece first before installing the bottom glass piece.