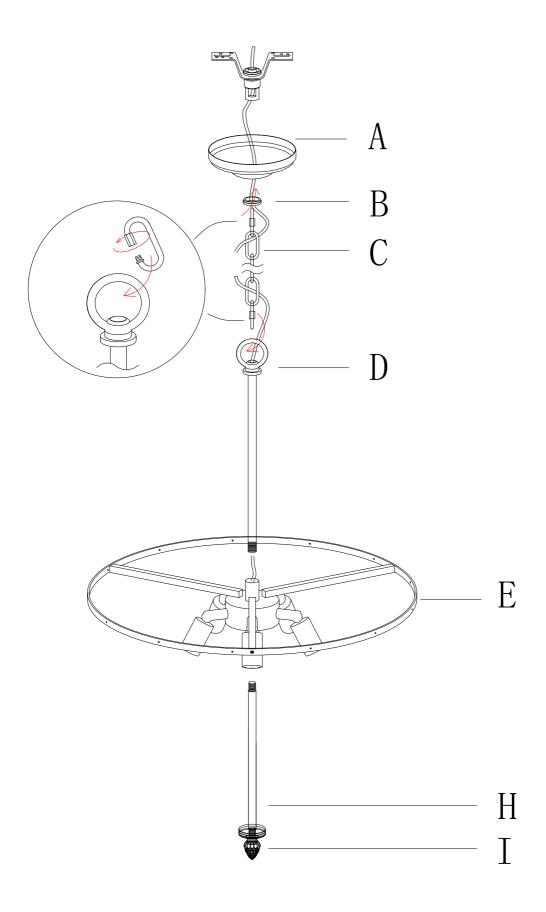

- 1. BB/CC has been preloaded inside A;
- 2. EE/FF has been preloaded on top of F;
- 3. MM/NN is preloaded on top of H.

- 1. Pass the power cord through in this order D-C-B-A;
- 2. Rotate D onto E;
- 3. Rotate the snap on both ends of C and snap one end to;
- 4. Screw H onto lamp body E.

1. Mounting plate.

2. Put the loose buckle on one end of C through B and A to the hanging ring of the hanging plate.

3. Connect the power cable from A through the middle hole of the hanging plate DD to the power cable and ground cable of the ceiling junction box.

4. Use B to lock A to the plate.

Install the e12 led bulb

Installation of side glass piece(KK)

- 1. Twist in JJ with GG;
- 2. Put on HH;
- 3. Pass through the glass piece KK and the flat iron ring of the lamp body E and G;
- 4. Lock with II;
- 5. We recommend that you install the top glass piece first before installing the bottom glass piece.