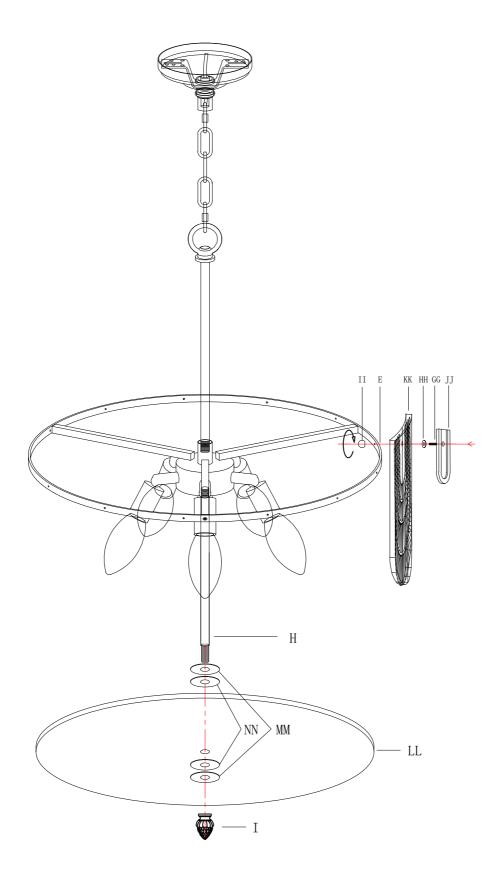

| Accessory List |                                  |            |  |      |                             |            |  |  |  |  |
|----------------|----------------------------------|------------|--|------|-----------------------------|------------|--|--|--|--|
| Part           | Description                      | quantities |  | Part | Description                 | quantities |  |  |  |  |
| AA             | Wiring Cap                       | 3          |  | II   | Round bead bald head female | 13         |  |  |  |  |
| BB             | Green Head Screws                | 2          |  | JJ   | Rounded decorative parts    | 13         |  |  |  |  |
| CC             | Bow U.S.G.Hanging<br>Plate       | 1          |  | KK   | Glass blades                | 13         |  |  |  |  |
| DD             | Screw M4*25                      | 1          |  | LL   | Tempered Glass              | 1          |  |  |  |  |
| EE             | Phillips round head screws M5*20 | 3          |  | MM   | Round piece                 | 2          |  |  |  |  |
| FF             | Phillips round head screws M3*10 | 3          |  | NN   | Plsstic pads                | 2          |  |  |  |  |
| GG             | Silicone Gasket                  | 13         |  | 00   | Gloves                      | 2          |  |  |  |  |
| НН             | Phillips round head screws       | 13         |  |      |                             |            |  |  |  |  |

Install the bottom glass piece

- 1. Twist off I and NN with MM;
- 2. Thread MM-NN-LL-NN-MM onto H in order as shown;
- 3. Lock with I.

Installation complete.