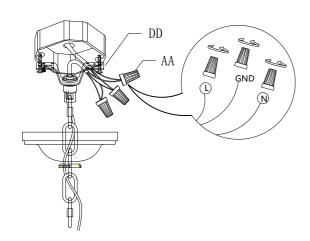

1. Mounting plate.

2. Put the loose buckle on one end of C through B and A to the hanging ring of the hanging plate.

3. Connect the power cable from A through the middle hole of the hanging plate DD to the power cable and ground cable of the ceiling junction box.