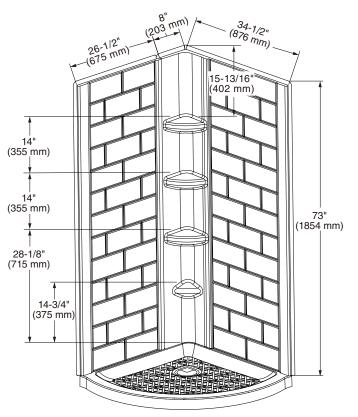

## **Nominal Dimensions:**

36" wide x 36" deep x 72" high (914 x 914 x 1829 mm)

**To Be Specified - Required:** Color: .011 Arctic White

**To Be Specified - Optional:** Shower Base: A8016T-CO.011 Shower Door: AM00840400