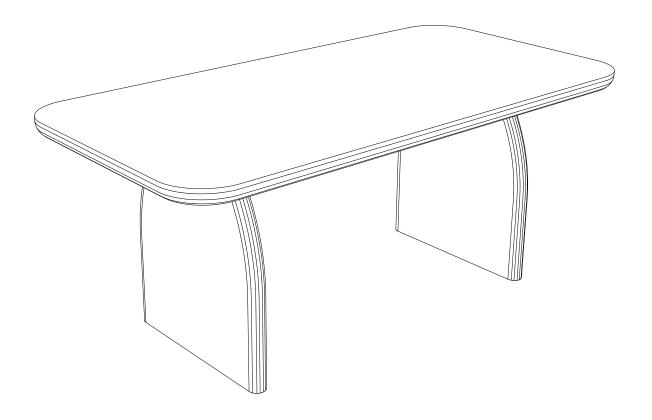

## **Assembly Instructions**



**Coffee Table** 

Model No.

HOGA-F2088/F2195



# Contact Us We're here to help you.



Your satisfaction is our top priority. If you encounter any issues with this product, such as missing or damaged parts, we're here to help. Please retain the original packaging and take photos of the packaging and the product, then contact us as soon as possible.

#### **Warm Tips**

- 1. Carefully read these instructions and keep them for future reference.
- 2. Check the parts list and confirm everything's there before starting assembly.
- 3. When assembling, put all parts on a soft, smooth surface like a carpet to avoid scratches.
- 4. Don't fully tighten screws until all parts are confirmed in place to avoid misalignment.

#### How to Get the Assembly Video



Note: If you can't find the assembly