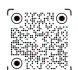

parts.

#### **Parts List**



#### **Hardware List**





#### **Installation of Cams and Pins**

Read each step carefully before starting. Each step of instruction should be performed in the correct order. If these steps are not followed in sequence, assembly difficulties may occur.



Screw the pin into the hole. Set the cams correctly by aligning the head of the cams with the lock pins. Lock the cam by turning the cam head with a screwdriver until it is tightened. Please do not use an electric screwdriver to assemble the unit.















## Thank you for your support!



#### Contact our customer service team



support@tribesigns.com www.tribesigns.com



1-424-220-6888

Contact us anytime except 12:00 AMto 8:00 AMEST.



Facebook



Instagram



Pinterest



Twitter



VouTubo



TikTok



\M/hateAnn