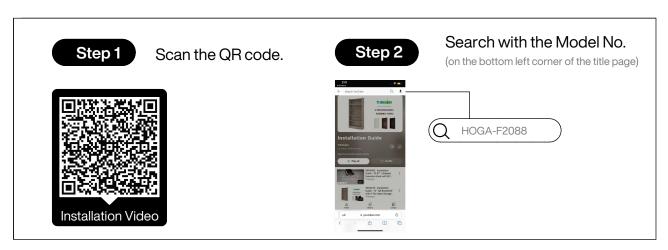

#### How to Get the Assembly Video

Note: If you can't find the assembly video, please contact us.

We recommend using hand tools for assembly.

If an electric screwdriver is used, reduce power and torque to avoid damage to the product.