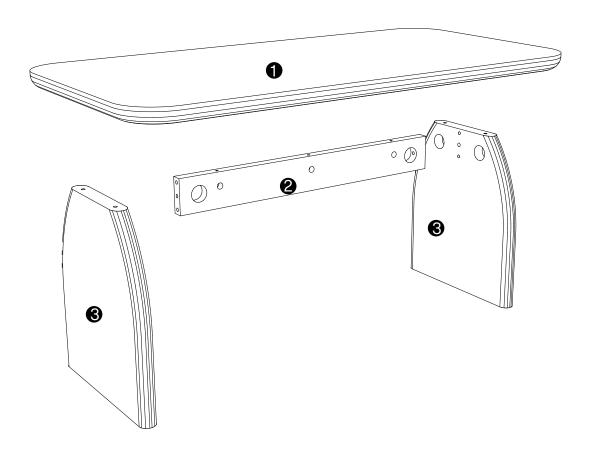

ct, such as missing or damaged parts, we're here to help. Please retain the original packaging and take photos of the packaging and the product, then contact us as soon as possible.

#### **Warm Tips**

- 1. Carefully read these instructions and keep them for future reference.
- 2. Check the parts list and confirm everything's there before starting assembly.
- 3. When assembling, put all parts on a soft, smooth surface like a carpet to avoid scratches.
- 4. Don't fully tighten screws until all parts are confirmed in place to avoid misalignment.

#### How to Get the Assembly Video



Note: If you can't find the assembly video, please contact us.





We recommend using hand tools for assembly.

If an electric screwdriver is used, reduce power and torque to avoid damage to the product.







### **⚠** Caution

Make sure all parts are included. Most board parts are labeled or stamped on the raw edge. Contact us for a free replacement if you encounter any damaged or missing parts.

#### **Parts List**



#### **Hardware List**





#### **Installation of Cams and Pins**

Read each step carefully before starting. Each step of instruction should be performed in the correct order. If these steps are not followed in sequence, assembly difficulties may occur.



Screw the pin into the hole. Set the cams correctly by aligning the head of the cams with the lock pins. Lock the cam by turning the cam head with a screwdriver until it is tightened. Please do not use an electric screwdriver to assemble the unit.















## Thank you for your support!



#### Contact our customer se