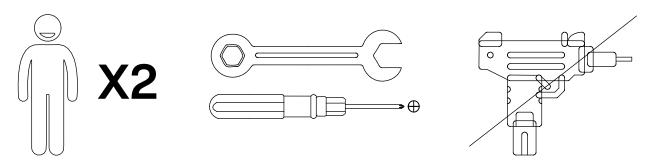

#### How to Get the Assembly Video

Note: If you can't find the assembly video, please contact us.

We recommend using hand tools for assembly.

If an electric screwdriver is used, reduce power and torque to avoid damage to the product.