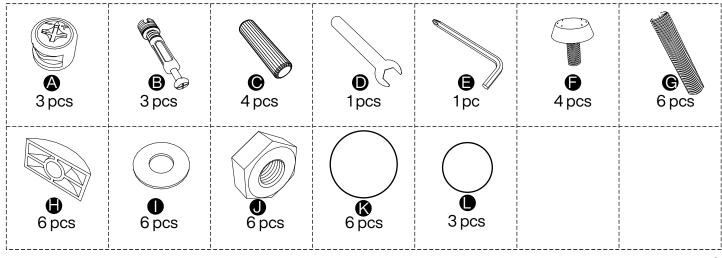

and keep them for future reference.
- 2. Check the parts list and confirm everything's there before starting assembly.
- 3. When assembling, put all parts on a soft, smooth surface like a carpet to avoid scratches.
- 4. Don't fully tighten screws until all parts are confirmed in place to avoid misalignment.

#### How to Get the Assembly Video



Note: If you can't find the assembly video, please contact us.





We recommend using hand tools for assembly.

If an electric screwdriver is used, reduce power and torque to avoid damage to the product.







### **⚠** Caution

Make sure all parts are included. Most board parts are labeled or stamped on the raw edge. Contact us for a free replacement if you encounter any damaged or missing parts.

#### **Parts List**



#### **Hardware List**





#### **Installation of Cams and Pins**

Read each step carefully before starting. Each step of instruction should be performed in the correct order. If these steps are not followed in sequence, assembly difficulties may occur.



Screw the pin into the hole. Set the cams correctly by aligning the head of the cams with the lock pins. Lock the cam by turning the cam head with a screwdriver until it is tightened. Please do not use an electric screwdriver to assemble the unit.















## Thank you for your support!



#### Contact our customer service team



support@tribesigns.com www.tribesigns.com



1-424-220-6888

Contact us anytime except 12:00 AMto 8:00 AMEST.



Facebook



Instagram



Pinterest



Twitter



VouTubo



TikTok



\M/hateAnn