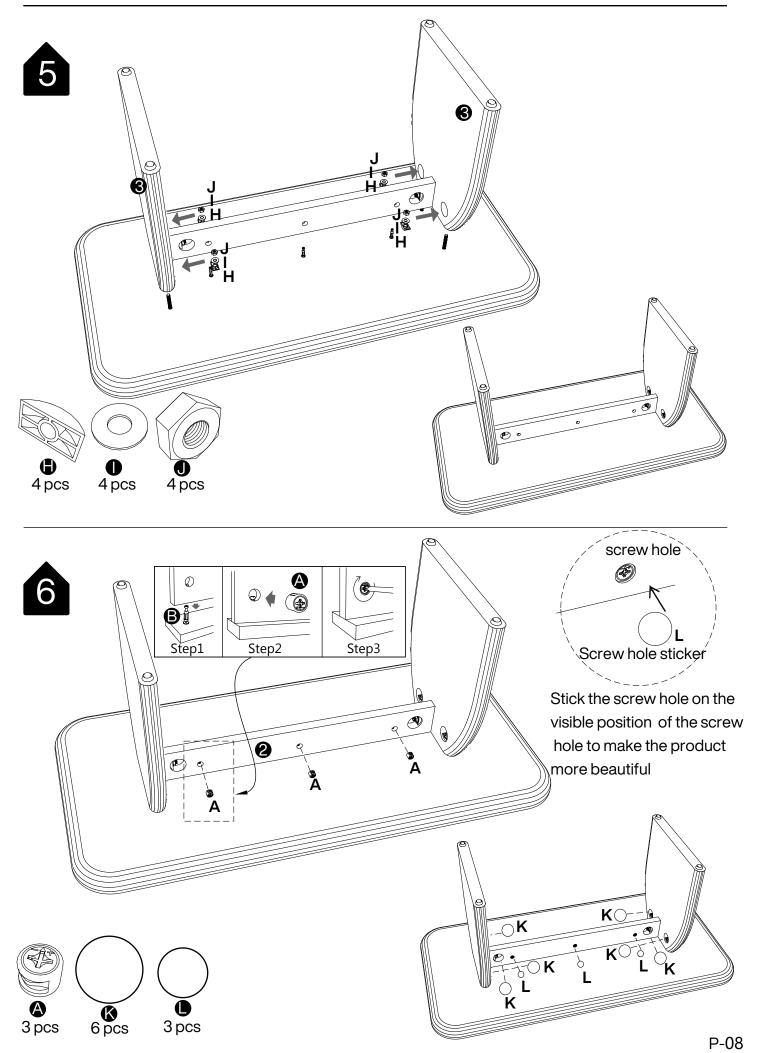

#### **Installation of Cams and Pins**

Read each step carefully before starting. Each step of instruction should be performed in the correct order. If these steps are not followed in sequence, assembly difficulties may occur.

Screw the pin into the hole. Set the cams correctly by aligning the head of the cams with the lock pins. Lock the cam by turning the cam head with a screwdriver until it is tightened. Please do not use an electric screwdriver to assemble the unit.