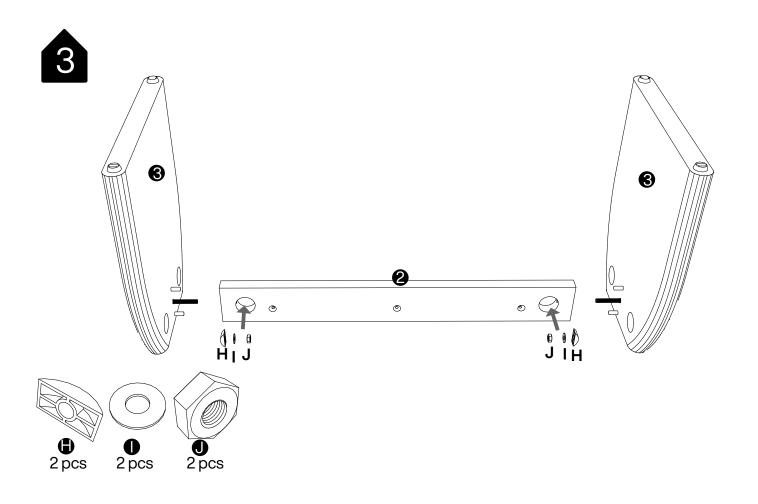

#### **Warm Tips**

- 1. Carefully read these instructions and keep them for future reference.
- 2. Check the parts list and confirm everything's there before starting assembly.
- 3. When assembling, put all parts on a soft, smooth surface like a carpet to avoid scratches.
- 4. Don't fully tighten screws until all parts are confirmed in place to avoid misalignment.