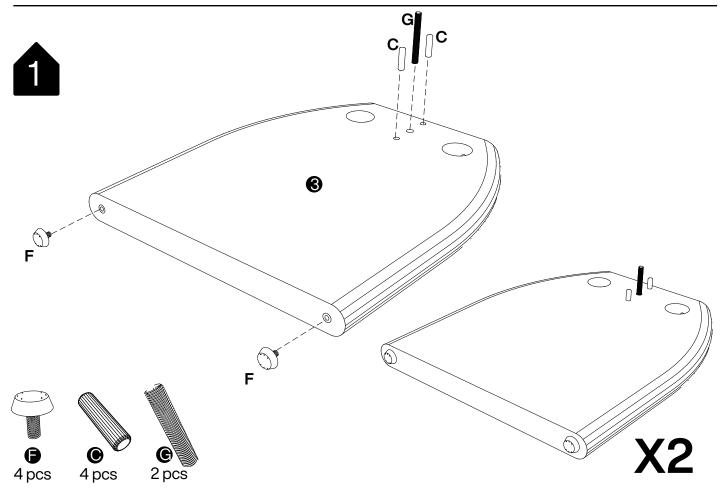

#### **Warm Tips**

- 1. Carefully read these instructions and keep them for future reference.
- 2. Check the parts list and confirm everything's there before starting assembly.
- 3. When assembling, put all parts on a soft, smooth surface like a carpet to avoid scratches.
- 4. Don't fully tighten screws until all parts are confirmed in place to avoid misalignment.