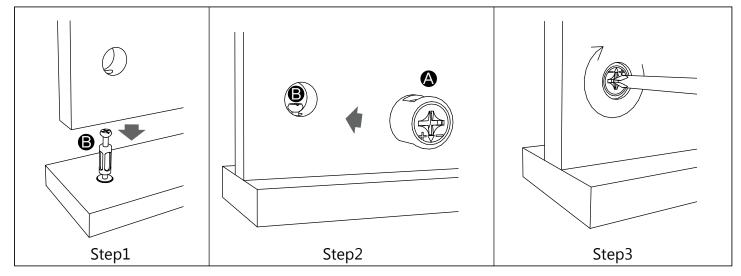

#### **Installation of Cams and Pins**

Read each step carefully before starting. Each step of instruction should be performed in the correct order. If these steps are not followed in sequence, assembly difficulties may occur.

Screw the pin into the hole. Set the cams correctly by aligning the head of the cams with the lock pins. Lock the cam by turning the cam head with a screwdriver until it is tightened. Please do not use an electric screwdriver to assemble the unit.