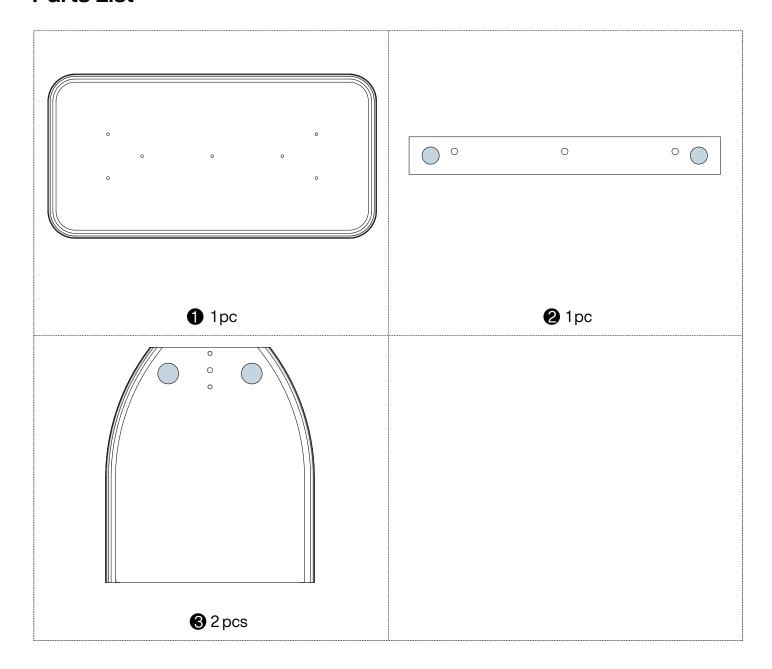

ly read these instructions and keep them for future reference.
- 2. Check the parts list and confirm everything's there before starting assembly.
- 3. When assembling, put all parts on a soft, smooth surface like a carpet to avoid scratches.
- 4. Don't fully tighten screws until all parts are confirmed in place to avoid misalignment.

#### How to Get the Assembly Video



Note: If you can't find the assembly video, please contact us.





We recommend using hand tools for assembly.

If an electric screwdriver is used, reduce power and torque to avoid damage to the product.







### **⚠** Caution

Make sure all parts are included. Most board parts are labeled or stamped on the raw edge. Contact us for a free replacement if you encounter any damaged or missing parts.

#### **Parts List**



#### **Hardware List**





#### **Installation of Cams and Pins**

Read each step carefully before starting. Each step of instruction should be performed in the correct order. If these steps are not followed in sequence, assembly difficulties may occur.



Screw the pin into the hole. Set the cams correctly by aligning the head of the cams with the lock pins. Lock the cam by turning the cam head with a screwdriver until it is tightened. Please do not use an electric screwdriver to assemble the unit.















## Thank you for your support!



#### Contact our customer service team



support@tribesigns.com www.tribesigns.com



1-424-220-6888

Contact us anytime except 12:00 AMto 8:00 AMEST.



Facebook



Instagram



Pinterest



Twitter



VouTubo



TikTok



\M/hateAnn