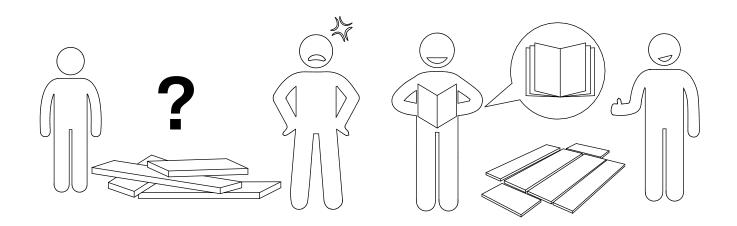

#### **Warm Tips**

- 1. Carefully read these instructions and keep them for future reference.
- 2. Check the parts list and confirm everything's there before starting assembly.
- 3. When assembling, put all parts on a soft, smooth surface like a carpet to avoid scratches.
- 4. Don't fully tighten screws until all parts are confirmed in place to avoid misalignment.