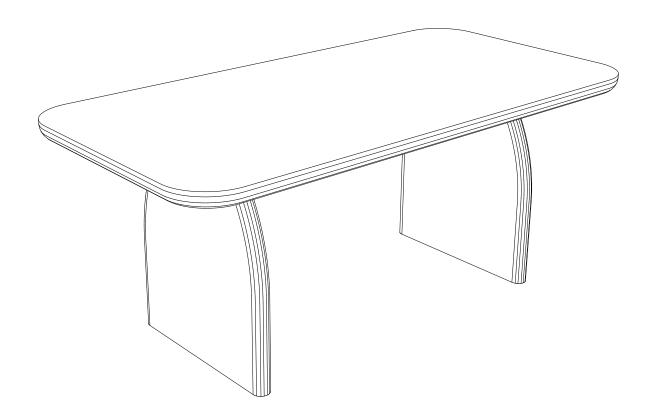

#### **Installation of Cams and Pins**

Read each step carefully before starting. Each step of instruction should be performed in the correct order. If these steps are not followed in sequence, assembly difficulties may occur.

Screw the pin into the hole. Set the cams correctly by aligning the head of the cams with the lock pins. Lock the cam by turning the cam head with a screwdriver until it is tightened. Please do not use an electric screwdriver to assemble the unit.