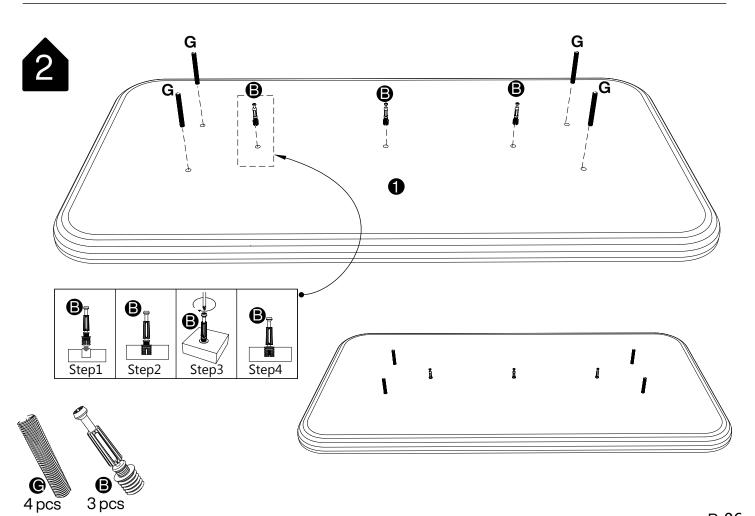

#### **Warm Tips**

- 1. Carefully read these instructions and keep them for future reference.
- 2. Check the parts list and confirm everything's there before starting assembly.
- 3. When assembling, put all parts on a soft, smooth surface like a carpet to avoid scratches.
- 4. Don't fully tighten screws until all parts are confirmed in place to avoid misalignment.