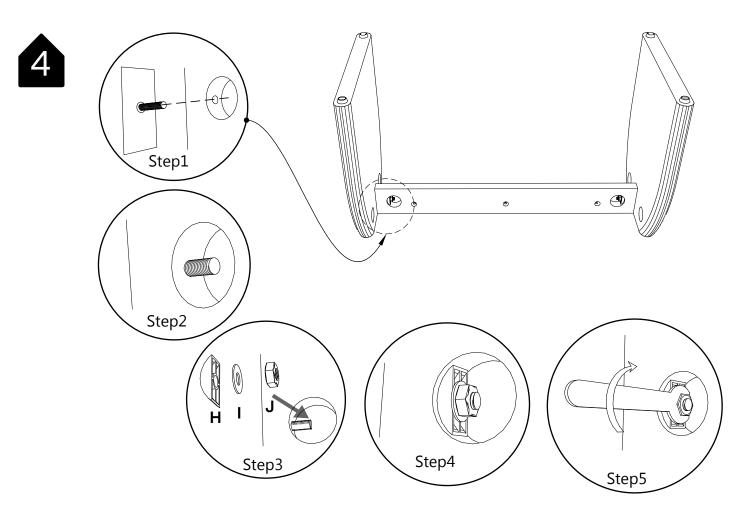

#### **Installation of Cams and Pins**

Read each step carefully before starting. Each step of instruction should be performed in the correct order. If these steps are not followed in sequence, assembly difficulties may occur.

Screw the pin into the hole. Set the cams correctly by aligning the head of the cams with the lock pins. Lock the cam by turning the cam head with a screwdriver until it is tightened. Please do not use an electric screwdriver to assemble the unit.