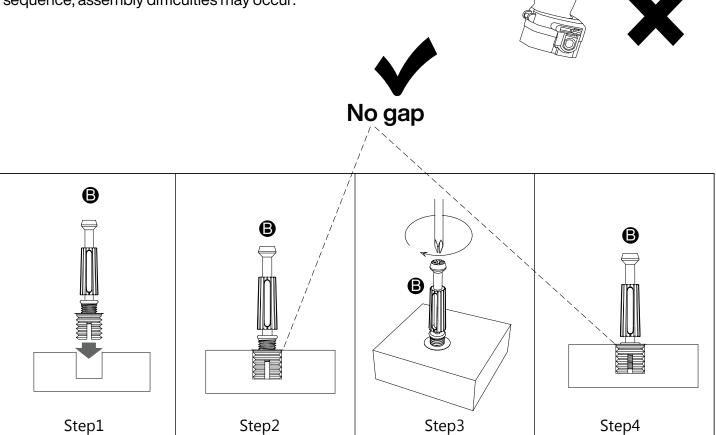

#### **Installation of Cams and Pins**

Read each step carefully before starting. Each step of instruction should be performed in the correct order. If these steps are not followed in sequence, assembly difficulties may occur.

Screw the pin into the hole. Set the cams correctly by aligning the head of the cams with the lock pins. Lock the cam by turning the cam head with a screwdriver until it is tightened. Please do not use an electric screwdriver to assemble the unit.