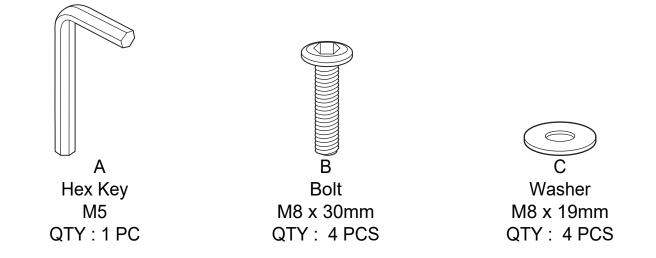

## ASSEMBLY INSTRUCTIONS



## WARNING

- This product has been designed for seating three (3) average adults. To prevent injury and damage to this unit, PROHIBIT jumping on it.
- This product is designed for home use and not intended for commercial use.
- Children under the age of 5, small infants and babies should not sleep alone on this product for safety reasons.
- Recommended # of people needed for handling: 2 (however it is always better to have an extra hand.)
- THIS INSTRUCTION BOOKLET CONTAINS **IMPORTANT** SAFETY INFORMATION. PLEASE READ AND KEEP FOR FUTURE REFERENCE.

WW - 3 / 11 / 2018

| - PARTS - |         |  |  |
|-----------|---------|--|--|
|           |         |  |  |
|           | - PARIS |  |  |





Front Leg QTY:2



Rear Leg QTY:2

## - HARDWARE



Step 1 :



Step 2 :





## FUNCTIONS :