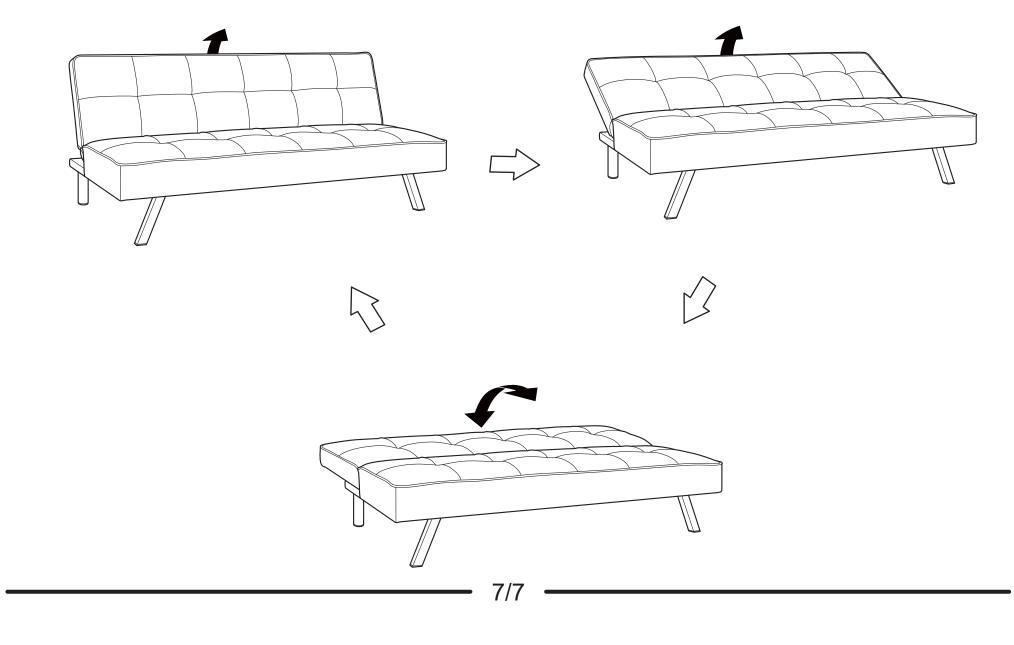

## WARNING

- This product has been designed for seating three (3) average adults. To prevent injury and damage to this unit, PROHIBIT jumping on it.
- This product is designed for home use and not intended for commercial use.
- Children under the age of 5, small infants and babies should not sleep alone on this product for safety reasons.
- Recommended # of people needed for handling: 2 (however it is always better to have an extra hand.)
- THIS INSTRUCTION BOOKLET CONTAINS **IMPORTANT** SAFETY INFORMATION. PLEASE READ AND KEEP FOR FUTURE REFERENCE.

WW - 3 / 11 / 2018

| - PARTS - |         |  |  |
|-----------|---------|--|--|
|           |         |  |  |
|           | - PARIS |  |  |





Front Leg QTY:2



Rear Leg QTY:2

## - HARDWARE



Step 1 :



Step 2 :





## FUNCTIONS :