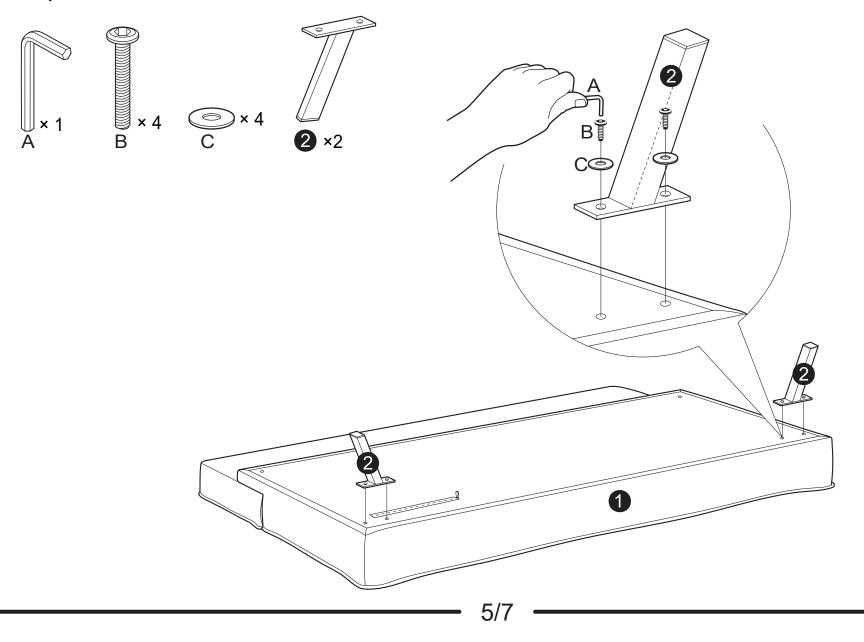

SEMBLY INSTRUCTIONS



## WARNING

- This product has been designed for seating three (3) average adults. To prevent injury and damage to this unit, PROHIBIT jumping on it.
- This product is designed for home use and not intended for commercial use.
- Children under the age of 5, small infants and babies should not sleep alone on this product for safety reasons.
- Recommended # of people needed for handling: 2 (however it is always better to have an extra hand.)
- THIS INSTRUCTION BOOKLET CONTAINS **IMPORTANT** SAFETY INFORMATION. PLEASE READ AND KEEP FOR FUTURE REFERENCE.

WW - 3 / 11 / 2018

| - PARTS - |         |  |  |
|-----------|---------|--|--|
|           |         |  |  |
|           | - PARIS |  |  |





Front Leg QTY:2



Rear Leg QTY:2

## - HARDWARE



Step 1 :



Step 2 :





## FUNCTIONS :