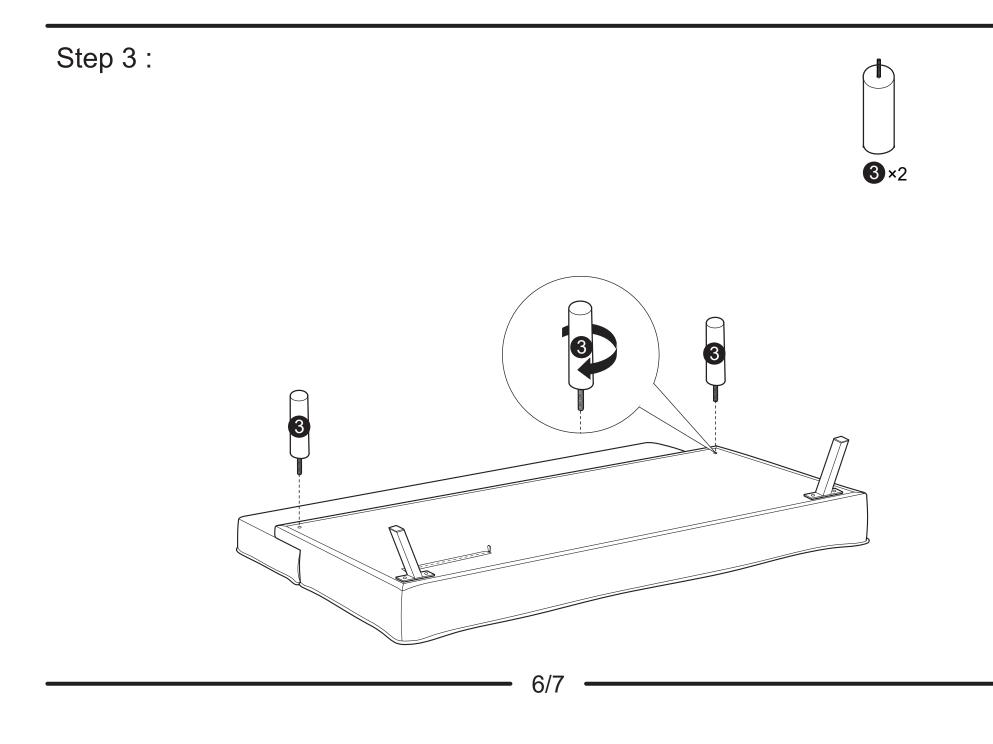

MBLY INSTRUCTIONS



## WARNING

- This product has been designed for seating three (3) average adults. To prevent injury and damage to this unit, PROHIBIT jumping on it.
- This product is designed for home use and not intended for commercial use.
- Children under the age of 5, small infants and babies should not sleep alone on this product for safety reasons.
- Recommended # of people needed for handling: 2 (however it is always better to have an extra hand.)
- THIS INSTRUCTION BOOKLET CONTAINS **IMPORTANT** SAFETY INFORMATION. PLEASE READ AND KEEP FOR FUTURE REFERENCE.

WW - 3 / 11 / 2018

| - PARTS - |         |  |  |
|-----------|---------|--|--|
|           |         |  |  |
|           | - PARIS |  |  |





Front Leg QTY:2



Rear Leg QTY:2

## - HARDWARE



Step 1 :



Step 2 :





## FUNCTIONS :