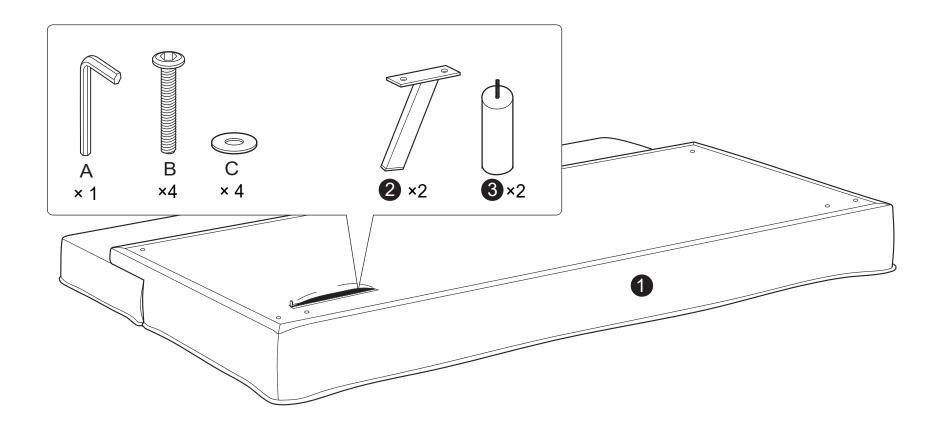

WW - 3 / 11 / 2018

| - PARTS - |         |  |  |
|-----------|---------|--|--|
|           |         |  |  |
|           | - PARIS |  |  |

Front Leg QTY:2

Rear Leg QTY:2

## - HARDWARE

Step 1 :

Step 2 :