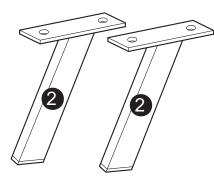

WW - 3 / 11 / 2018

| - PARTS - |         |  |  |
|-----------|---------|--|--|
|           |         |  |  |
|           | - PARIS |  |  |

Front Leg QTY:2

Rear Leg QTY:2