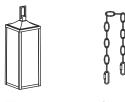

## HARDWARE INCLUDED

Chain **Fixture** 

Canopy

Screw Collar Ring

**Mounting Unit** 

**Mounting Screws** 

Wire Nuts

## \* PARTS SHOWN MAY DIFFER SLIGHTLY PER LIGHT FIXTURE

Chain

Bulb (not included)

Screw Collar Ring

# STEP 1

- 1. Choose the length of the **chain** you need (Open the chain using a phillips screwdriver (not included) and pliers (not included)).
- 2. Attach the end of the **chain** to the loop on the **fixture**.

# STEP 3

- Pass the chain and the branch wires through the screw collar ring and canopy.
- 2. Attach the end of the **chain** to the **mounting unit**.
- 3. Feed the branch wires through the pipe nipple on the **mounting unit**.