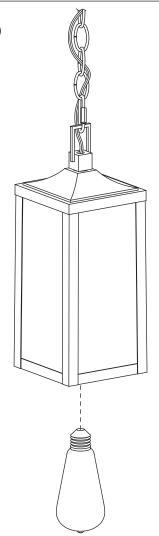

## \* PARTS SHOWN MAY DIFFER SLIGHTLY PER LIGHT FIXTURE

Chain

Bulb (not included)

Screw Collar Ring

# STEP 1

- 1. Choose the length of the **chain** you need (Open the chain using a phillips screwdriver (not included) and pliers (not included)).
- 2. Attach the end of the **chain** to the loop on the **fixture**.

## STEP 6

Install bulb (not included)