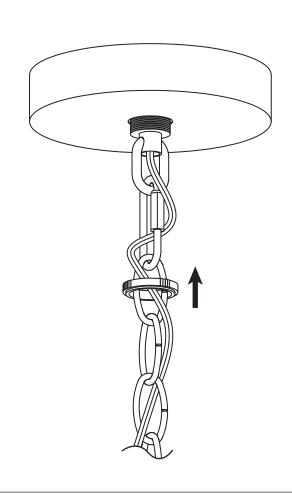

# STEP 3

- Pass the chain and the branch wires through the screw collar ring and canopy.
- 2. Attach the end of the **chain** to the **mounting unit**.
- 3. Feed the branch wires through the pipe nipple on the **mounting unit**.

# **STEP 5**Secure the canopy to the mountring unit with the screw collar ring.