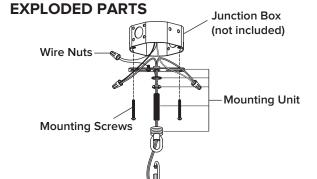

STEP 2

Use the mounting screws to attach the mounting unit to the junction box (not included).

# STEP 3

- Pass the chain and the branch wires through the screw collar ring and canopy.
- 2. Attach the end of the **chain** to the **mounting unit**.
- 3. Feed the branch wires through the pipe nipple on the **mounting unit**.