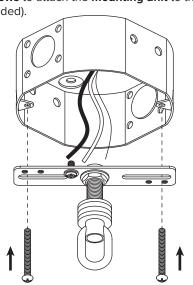

STEP 2

Use the mounting screws to attach the mounting unit to the junction box (not included).