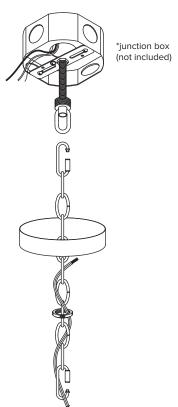

# STEP 3

- Pass the chain and the branch wires through the screw collar ring and canopy.
- 2. Attach the end of the **chain** to the **mounting unit**.
- 3. Feed the branch wires through the pipe nipple on the **mounting unit**.