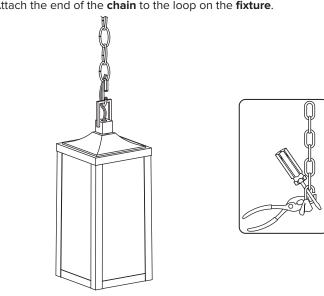

# STEP 1

- 1. Choose the length of the **chain** you need (Open the chain using a phillips screwdriver (not included) and pliers (not included)).
- 2. Attach the end of the **chain** to the loop on the **fixture**.