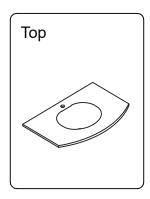

# **INSTALLATION GUIDE**

# SKU: UM-3071

Prior to installation, please check the items you have received against the packaging list. Report any missing items to your local dealed immediately.

Protect all surfaces from sharp objects, high heat sources, direct prolinged sunlight, and chemical hazards.

PROFESSIONAL INSTALLATION IS RECOMMENDED

Rev. 060120



## PARTS LIST (may differ depending on purchase)









# INSTALLATION GUIDE SKU: UM-3071

#### **Mirror Installation**







#### **Basin Installation**



Apply sealant around the top edge of the sink rim. Flip top over and align basin to cutout. Screw in threaded bolts to each block. Secure plates with washer then wing nuts.

### **Top Installation**







# INSTALLATION GUIDE SKU: UM-3071

# **REQUIRED TOOLS**



### **DOOR ADJUSTMENT**



Adjusts the door vertically



Adjusts the door horizontally



Adjusts the door forward and backwards