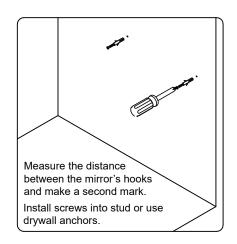

# **INSTALLATION GUIDE**

# SKU: UM-3071

Prior to installation, please check the items you have received against the packaging list. Report any missing items to your local dealed immediately.

Protect all surfaces from sharp objects, high heat sources, direct prolinged sunlight, and chemical hazards.

PROFESSIONAL INSTALLATION IS RECOMMENDED

Rev. 060120



## PARTS LIST (may differ depending on purchase)









# INSTALLATION GUIDE SKU: UM-3071

#### **Mirror Installation**







#### **Basin Installation**



Apply sealant around the top edge of the sink rim. Flip top over and align basin to cutout. Screw in threaded bolts to each block. Secure plates with washer then wing nuts.

### **Top Installation**







# INSTALLATION GUIDE SKU: UM-3071

# **REQUIRED TOOLS**



### **DOOR ADJUSTMENT**



Adjusts the door vertically



Adjusts the door horizontally



Adjusts the door forward and backwards