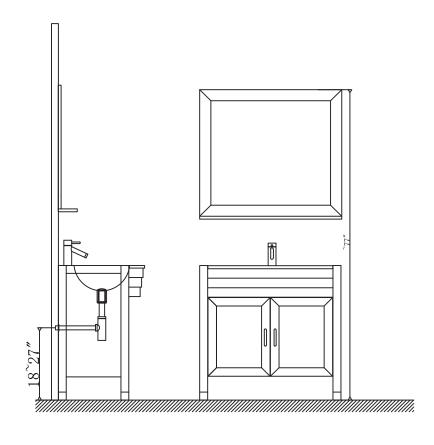

#### **Mirror Installation**

#### **Basin Installation**

Apply sealant around the top edge of the sink rim. Flip top over and align basin to cutout. Screw in threaded bolts to each block. Secure plates with washer then wing nuts.

### **Top Installation**