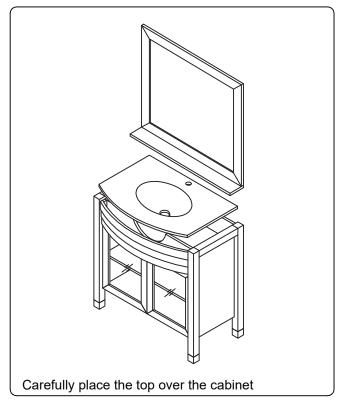

# **INSTALLATION GUIDE**

# SKU: UM-3071

Prior to installation, please check the items you have received against the packaging list. Report any missing items to your local dealed immediately.

Protect all surfaces from sharp objects, high heat sources, direct prolinged sunlight, and chemical hazards.

PROFESSIONAL INSTALLATION IS RECOMMENDED

Rev. 060120



## PARTS LIST (may differ depending on purchase)









# INSTALLATION GUIDE SKU: UM-3071

#### **Mirror Installation**







#### **Basin Installation**



Apply sealant around the top edge of the sink rim. Flip top over and align basin to cutout. Screw in threaded bolts to each block. Secure plates with washer then wing nuts.

### **Top Installation**







# INSTALLATION GUIDE SKU: UM-3071

# **REQUIRED TOOLS**



### **DOOR ADJUSTMENT**



Adjusts the door vertically



Adjusts the door horizontally



Adjusts the door forward and backwards