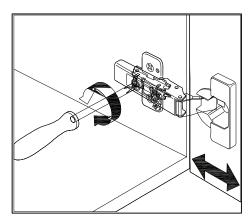

### **DOOR ADJUSTMENT**

Adjusts the door vertically

Adjusts the door horizontally

Adjusts the door forward and backwards