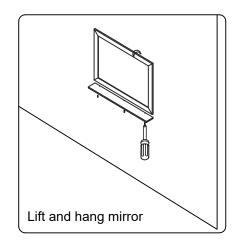

# **INSTALLATION GUIDE**

# SKU: UM-3071

Prior to installation, please check the items you have received against the packaging list. Report any missing items to your local dealed immediately.

Protect all surfaces from sharp objects, high heat sources, direct prolinged sunlight, and chemical hazards.

PROFESSIONAL INSTALLATION IS RECOMMENDED

Rev. 060120



## PARTS LIST (may differ depending on purchase)









# INSTALLATION GUIDE SKU: UM-3071

#### **Mirror Installation**







#### **Basin Installation**



Apply sealant around the top edge of the sink rim. Flip top over and align basin to cutout. Screw in threaded bolts to each block. Secure plates with washer then wing nuts.

### **Top Installation**







# INSTALLATION GUIDE SKU: UM-3071

# **REQUIRED TOOLS**



### **DOOR ADJUSTMENT**



Adjusts the door vertically



Adjusts the door horizontally



Adjusts the door forward and backwards