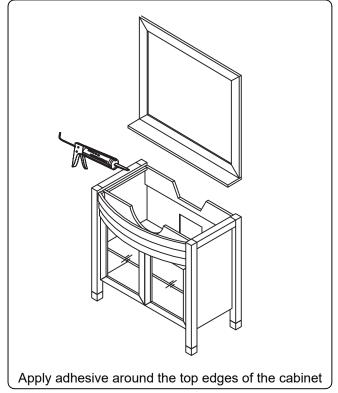

# **INSTALLATION GUIDE**

# SKU: UM-3071

Prior to installation, please check the items you have received against the packaging list. Report any missing items to your local dealed immediately.

Protect all surfaces from sharp objects, high heat sources, direct prolinged sunlight, and chemical hazards.

PROFESSIONAL INSTALLATION IS RECOMMENDED

Rev. 060120



## PARTS LIST (may differ depending on purchase)









# INSTALLATION GUIDE SKU: UM-3071

#### **Mirror Installation**







#### **Basin Installation**



Apply sealant around the top edge of the sink rim. Flip top over and align basin to cutout. Screw in threaded bolts to each block. Secure plates with washer then wing nuts.

### **Top Installation**







# INSTALLATION GUIDE SKU: UM-3071

# **REQUIRED TOOLS**



### **DOOR ADJUSTMENT**



Adjusts the door vertically



Adjusts the door horizontally



Adjusts the door forward and backwards