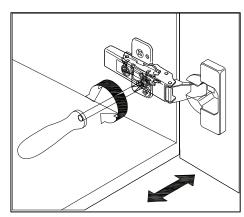

### **DOOR ADJUSTMENT**

Adjusts the door vertically

Adjusts the door horizontally

Adjusts the door forward and backwards