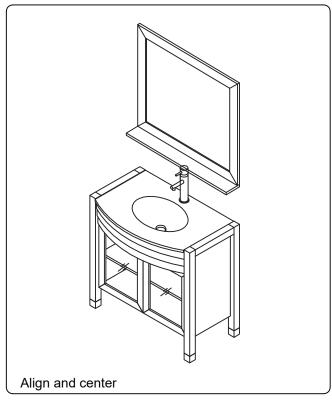

# **INSTALLATION GUIDE**

# SKU: UM-3071

Prior to installation, please check the items you have received against the packaging list. Report any missing items to your local dealed immediately.

Protect all surfaces from sharp objects, high heat sources, direct prolinged sunlight, and chemical hazards.

PROFESSIONAL INSTALLATION IS RECOMMENDED

Rev. 060120



## PARTS LIST (may differ depending on purchase)









# INSTALLATION GUIDE SKU: UM-3071

#### **Mirror Installation**







#### **Basin Installation**



Apply sealant around the top edge of the sink rim. Flip top over and align basin to cutout. Screw in threaded bolts to each block. Secure plates with washer then wing nuts.

### **Top Installation**







# INSTALLATION GUIDE SKU: UM-3071

# **REQUIRED TOOLS**



### **DOOR ADJUSTMENT**



Adjusts the door vertically



Adjusts the door horizontally



Adjusts the door forward and backwards