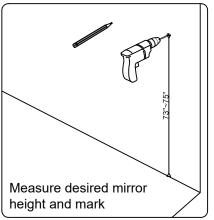

# **INSTALLATION GUIDE**

# SKU: UM-3071

Prior to installation, please check the items you have received against the packaging list. Report any missing items to your local dealed immediately.

Protect all surfaces from sharp objects, high heat sources, direct prolinged sunlight, and chemical hazards.

PROFESSIONAL INSTALLATION IS RECOMMENDED

Rev. 060120



## PARTS LIST (may differ depending on purchase)









# INSTALLATION GUIDE SKU: UM-3071

#### **Mirror Installation**







#### **Basin Installation**



Apply sealant around the top edge of the sink rim. Flip top over and align basin to cutout. Screw in threaded bolts to each block. Secure plates with washer then wing nuts.

### **Top Installation**







# INSTALLATION GUIDE SKU: UM-3071

# **REQUIRED TOOLS**



### **DOOR ADJUSTMENT**



Adjusts the door vertically



Adjusts the door horizontally



Adjusts the door forward and backwards