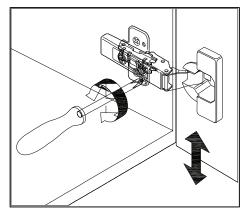

### **DOOR ADJUSTMENT**

Adjusts the door vertically

Adjusts the door horizontally

Adjusts the door forward and backwards